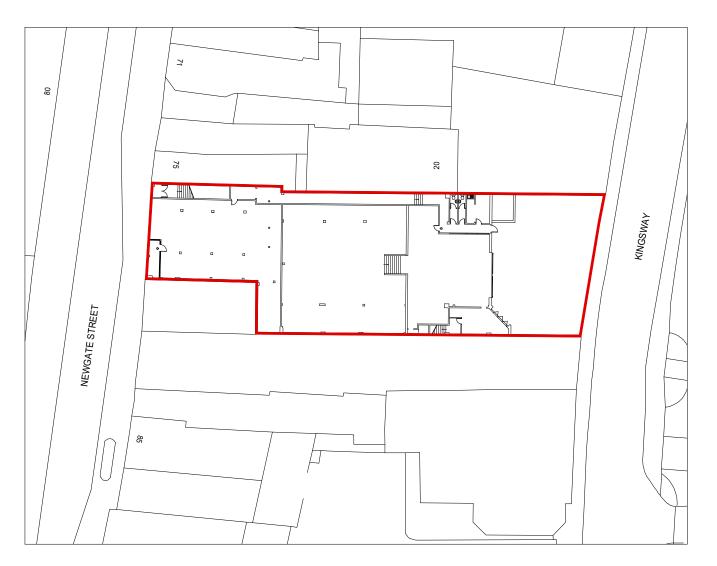

Mp Design 2023.

Drawing Notes

Key

Extent Of Site Boundaries

## mlpdesign

0345 257 4121 - info@mlpdesign.co.uk - www.mlpdesign.co.uk

Project Address

77 NEWGATE STREET BISHOP AUCKLAND COUNTY DURHAM DL14 7EW

PROVIDE PLANNING DRAWINGS

PROPOSED SITE PLAN

- TROPOSED SITE FEAR