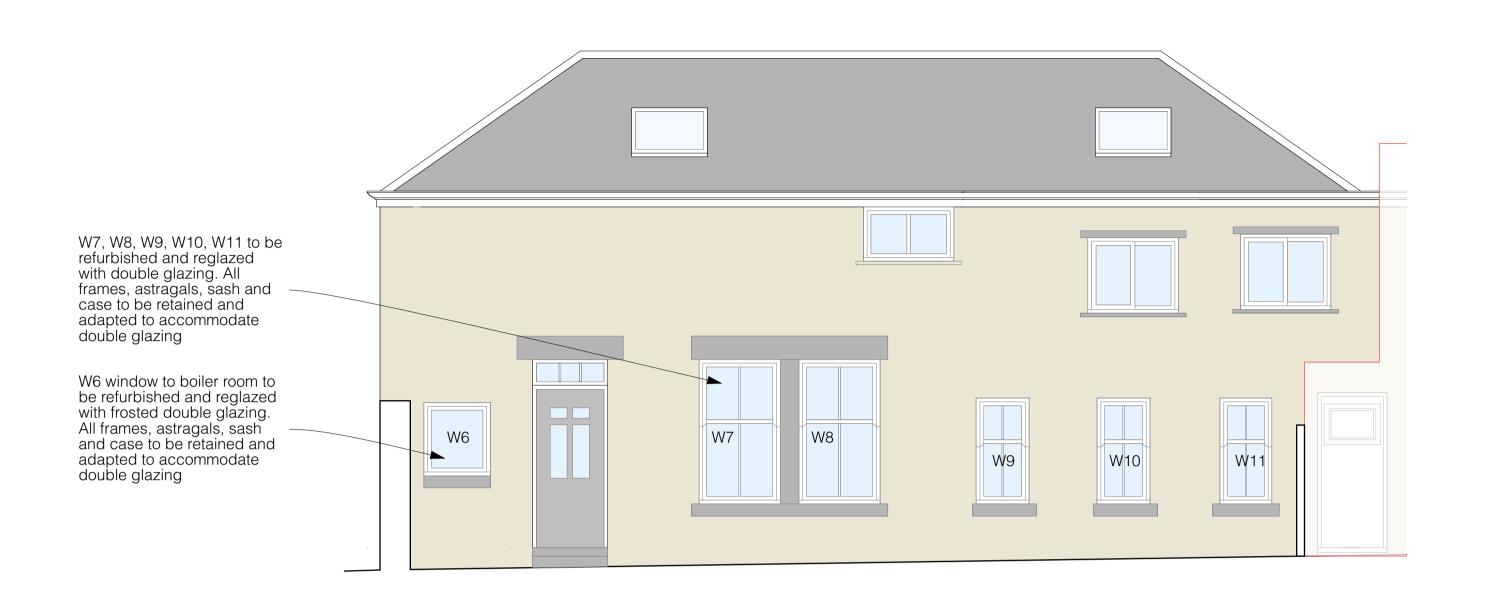

1 Side Elevation 1:100 2 Front Elevation 1:100

1:100

Window details

W2 W1 W6 Shower room 9'4" x 8'7" Entrance W7 Kitchen W8 Private Garden 29'2" x 14'7" Living/Dining W10 Area W11 GROUND Indicative floor plans N.T.S NOTE: Only window with tag subject to alterations