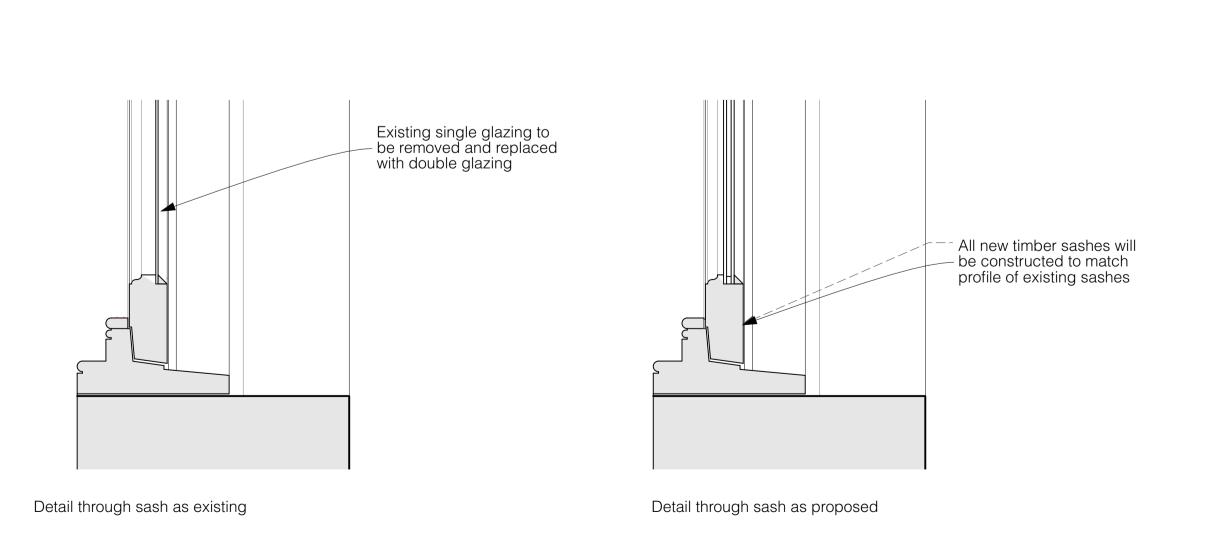

1 Side Elevation 1:100 2 Front Elevation 1:100

1:100

Window details

W2 W1 W6 Shower room 9'4" x 8'7" Entrance W7 Kitchen W8 Private Garden 29'2" x 14'7" Living/Dining W10 Area W11 GROUND Indicative floor plans N.T.S NOTE: Only window with tag subject to alterations