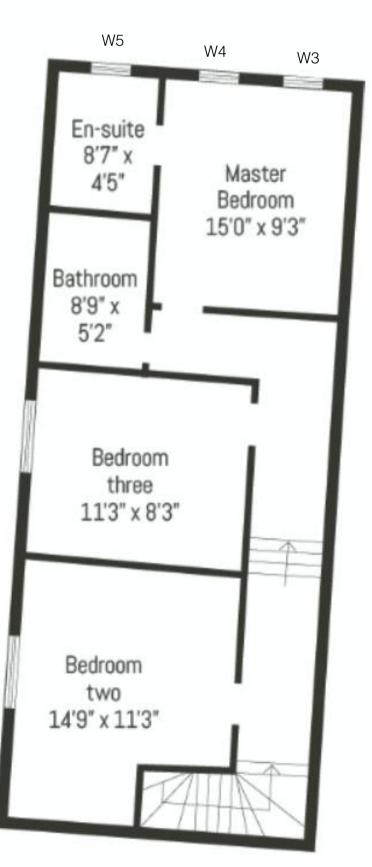

1 Side Elevation 1:100 2 Front Elevation 1:100

1:100

Window details

W2 W1 W6 Shower room 9'4" x 8'7" Entrance W7 Kitchen W8 Private Garden 29'2" x 14'7" Living/Dining W10 Area W11 GROUND Indicative floor plans N.T.S NOTE: Only window with tag subject to alterations

Indicative floor plans N.T.S NOTE: Only window with tag subject to alterations

FIRST

This document and its design content is copyright ©. It shall be read in conjunction with all other associated project information including models, specifications, schedules and related consultants documents. Do not scale from documents. All dimensions to be checked on site. Immediately report any discrepancies, errors or omissions on this document to the Originator. If in doubt ASK. RevID Issue ID Issue Name Issue Date Issuer-Intls Status Approved by Scales @ A1 12\_CCL 1:100 Purpose of Issue PLANNING 12CCL 12a Cleveden Crescent Lane GLASGOW Layout Title E-01 Elevation Robbie Blackburn Drawing Number
project originator volume level type role number 12CC- G12 - XX - ZZ - DR <A> 1275