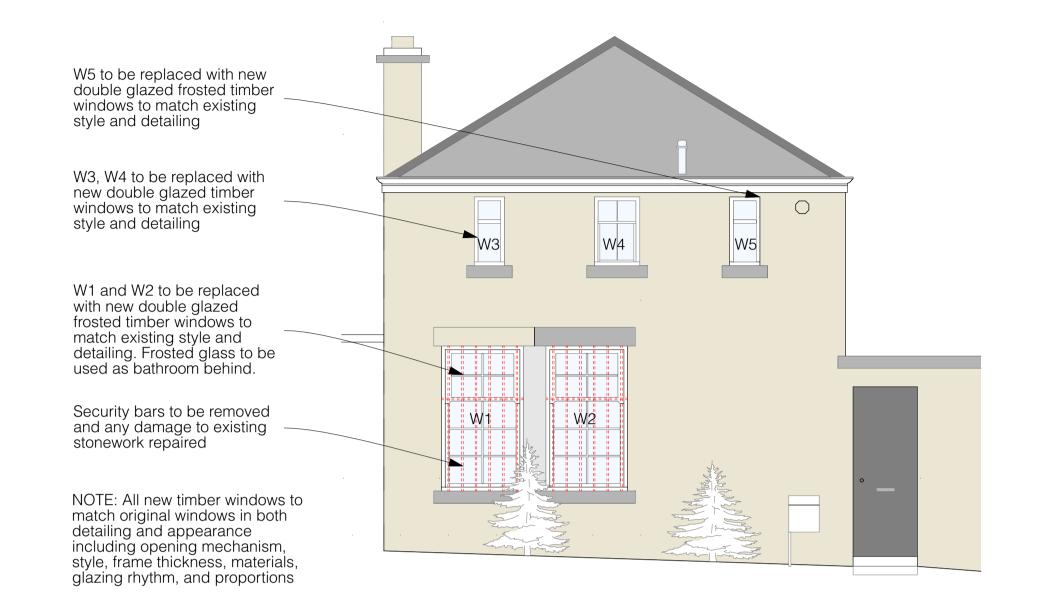

1 Side Elevation 1:100 2 Front Elevation 1:100

1:100

Window details

W2 W1 W6 Shower room 9'4" x 8'7" Entrance W7 Kitchen W8 Private Garden 29'2" x 14'7" Living/Dining W10 Area W11 GROUND Indicative floor plans N.T.S NOTE: Only window with tag subject to alterations