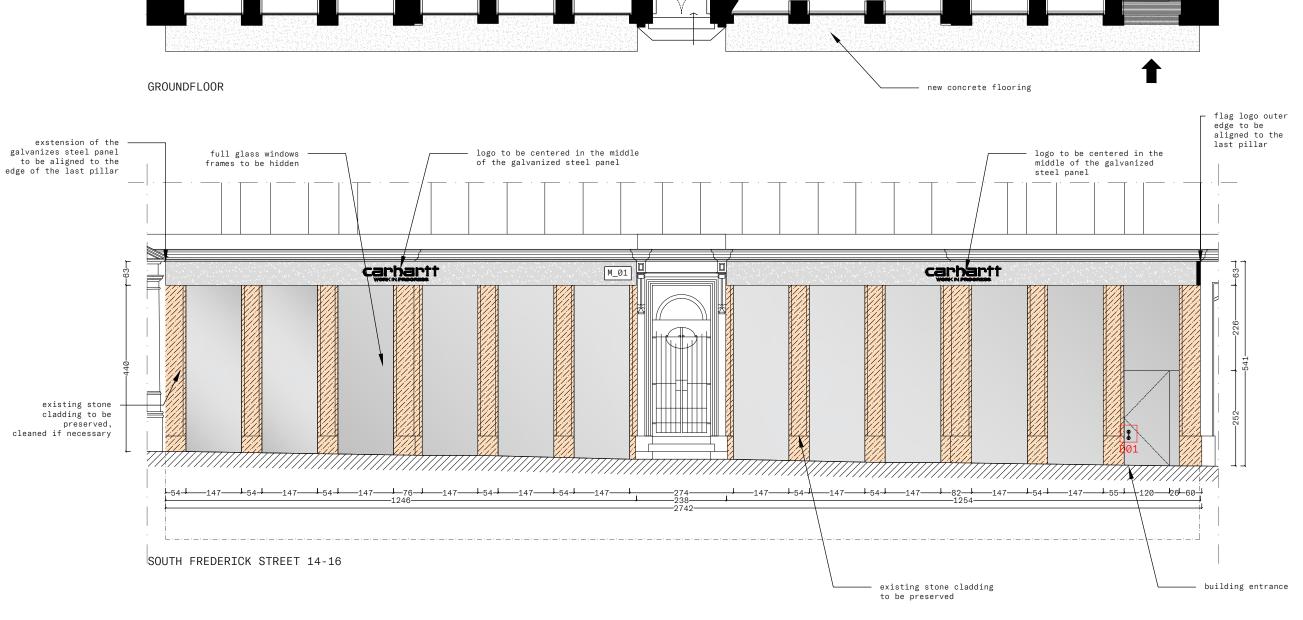

## 23AR25

DRAWING SET

GROUNDFLOOR PLAN + ELEVATION

CLIENT: CARHARTT WIP

PROJECT: RETAIL

LOCATION: GLASGOW

STAGE:

SCHEMATIC DESIGN SET

BOARD: T.01

SCALE: 1/100

DATE: 2023.09.06

REVISION: REV.01

CONTROLLED: APPROVED:

REDACT:

REVISION / REMARKS:

GALVANIZED STEEL

M\_01

D01 - DOUBLE SUCTION CUP HANDLE

COPYRIGHT CLAIM. This document contains copyrighted material by All City Srl. Any unauthorized use, disclosure, dissemination or duplication of any of the informations contained here in may result in liability under applicable laws.

NB The dimensions indicated are based on a survey of the corrent state. After completion of all demolition works, the contractor has to verify if the project can be executed as it is, so that any discrepancies will be avoided.

It is responsability of the contractor to carry out the works as a work of art, highlighting any chages or improvements required.

NILAN ■

viale Abruzzi 32, 20131 +39 02 21711291

milano@andreacaputo.com

**►** SHANGHAI