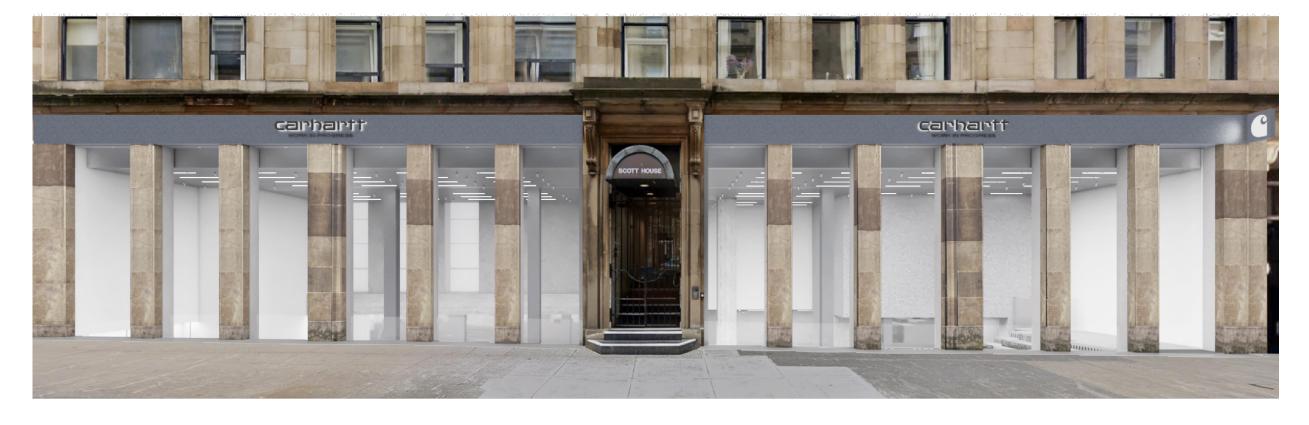

## 23AR25

| TITLE:<br>DRAWING SET          |           |
|--------------------------------|-----------|
| FACADE RENDER                  |           |
| CLIENT:<br>CARHARTT WIP        |           |
| PROJECT:<br>RETAIL             |           |
| LOCATION:<br>GLASGOW           |           |
| STAGE:<br>SCHEMATIC DESIGN SET |           |
| BOARD: T.04                    |           |
| SCALE:                         |           |
| DATE: 2023.09.06               |           |
| REVISION:<br>REV.01            | REDACT:   |
| CONTROLLED:                    | APPROVED: |
| REVISION / REMARKS:            |           |