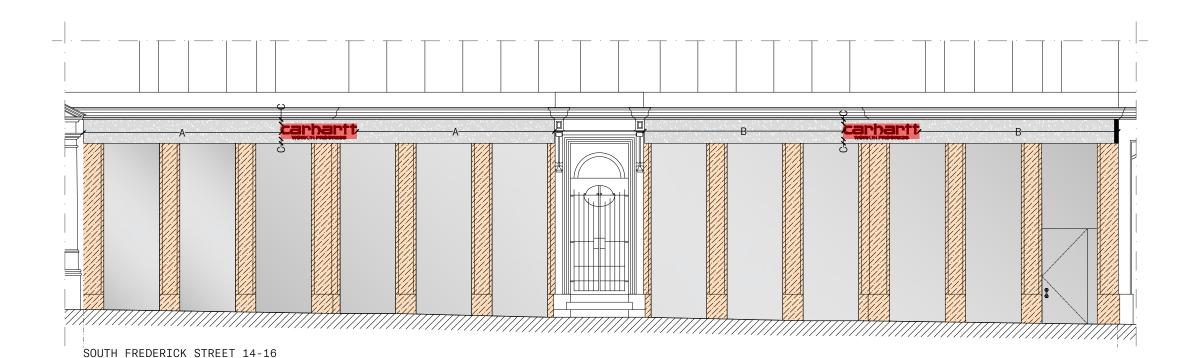

—Lettering powder coated matt black metal plate thickness 2mm with backlit

WORKIN PROGRESS

-200

Lettering powder coated matt black metal plate thickness 2mm

"CARHARTT" lettering Each letter is 14 cm high except from "h" and "t" which are 18 cm height. Each letter is 2 mm thick and 5 cm distant from the facade.

"WORK IN PROGRESS" lettering Each letter is 5 cm high Each letter is flat black metal plate thickness 2mm fixed to the building facade

23AR25

| TITLE:<br>DRAWING SET          |           |
|--------------------------------|-----------|
| LOGOS<br>1/2                   |           |
| CLIENT:<br>CARHARTT WIP        |           |
| PROJECT:<br>RETAIL             |           |
| LOCATION:<br>GLASGOW           |           |
| STAGE:<br>SCHEMATIC DESIGN SET |           |
| <b>BOARD:</b> T.02             |           |
| SCALE:                         |           |
| DATE: 2023.09.06               |           |
| REVISION:<br>REV.01            | REDACT:   |
| CONTROLLED:                    | APPROVED: |
| REVISION / REMARKS:            |           |