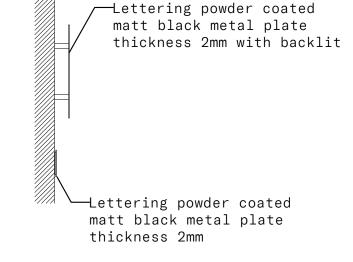

—Lettering powder coated matt black metal plate thickness 2mm with backlit

WORKIN PROGRESS

-200

Lettering powder coated matt black metal plate thickness 2mm

"CARHARTT" lettering Each letter is 14 cm high except from "h" and "t" which are 18 cm height. Each letter is 2 mm thick and 5 cm distant from the facade.