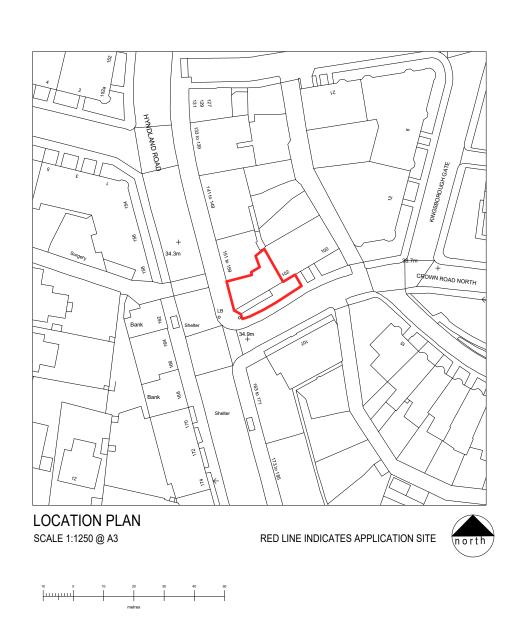

client: Epicures

project: Epicures

location: 159 Hyndland Rd, Glasgow

drg title: LOCATION PLAN & BLOCK PLAN

scale: 1:1250,500 @ A3 date: OCT 2023

drg no: 3012 A01

status: PLANNING

Surface - ID Ltd The Mews 12 Fortrose Street GLASGOW G11 5LP tel: 0141 342 5448 fax: 0141 337 2244 mail@surface-id.com www.surface-id.com Registered in Scotland No. SC233305