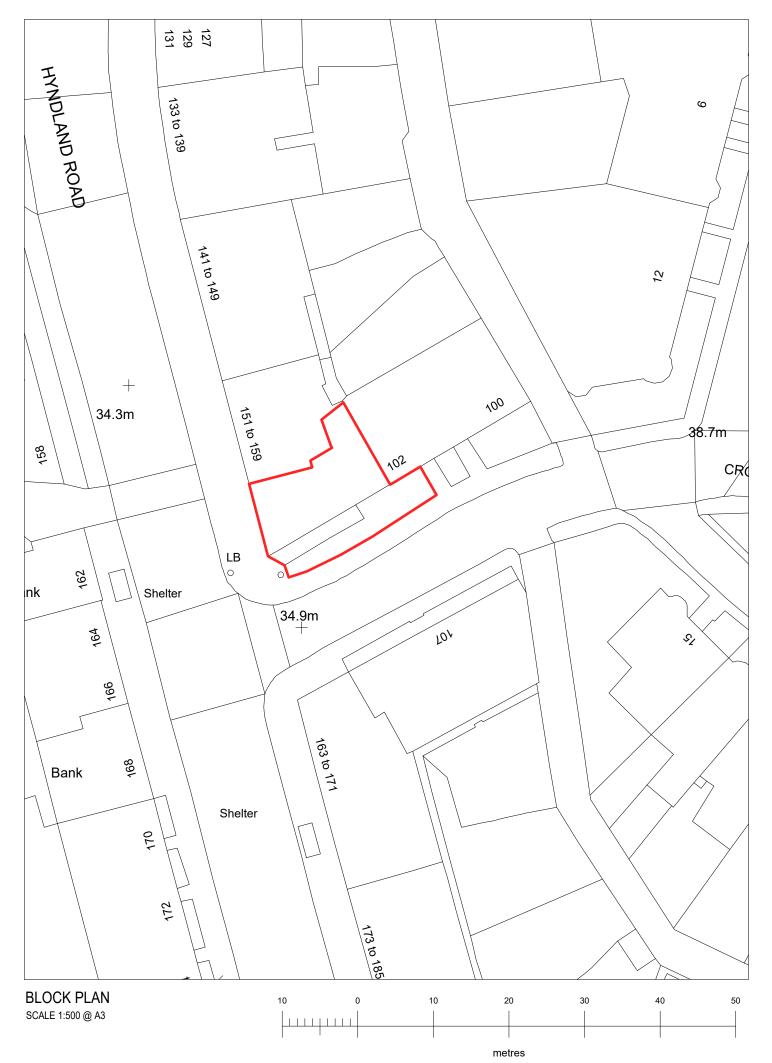

client: Epicures

project: Epicures

location: 159 Hyndland Rd, Glasgow

drg title: LOCATION PLAN & BLOCK PLAN

scale: 1:1250,500 @ A3 date: OCT 2023

drg no: 3012 A01

status: PLANNING

Surface - ID Ltd The Mews 12 Fortrose Street GLASGOW G11 5LP tel: 0141 342 5448 fax: 0141 337 2244 mail@surface-id.com www.surface-id.com Registered in Scotland No. SC233305