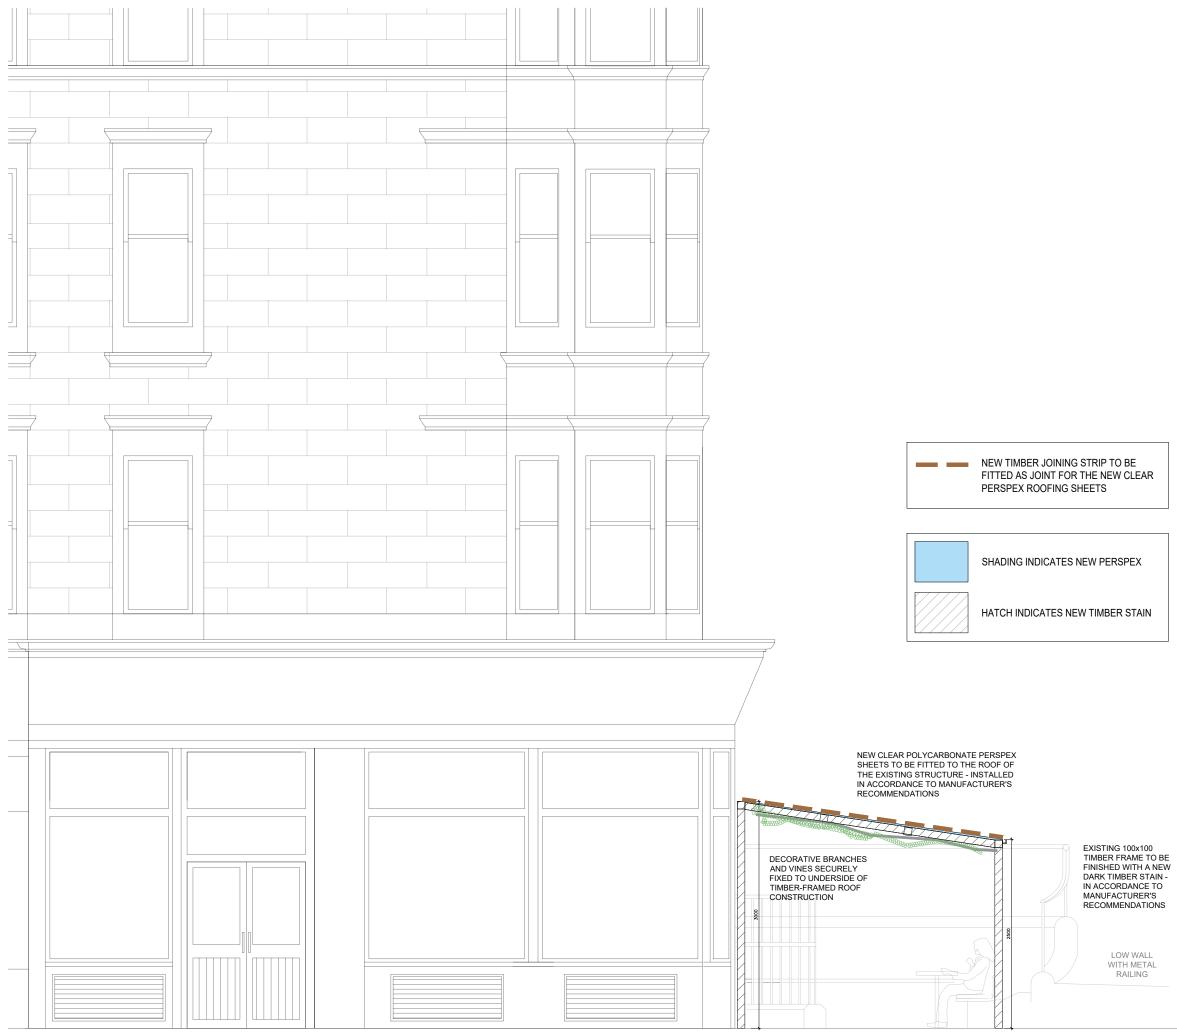

FRONT ELEVATION SCALE 1:50

0m 0.5m 1m 2m

|    | DO NOT SCALE FROM DRAWINGS. USE GIVEN<br>DIMENSIONS ONLY. ALL DIMENSIONS TO BE<br>VERIFIED AND AGREED WITH ARCHITECT IN<br>ACCORDANCE WITH SITE CONDITIONS PRIOR TO<br>THE COMMENCEMENT OF ANY WORKS.                                           |
|----|-------------------------------------------------------------------------------------------------------------------------------------------------------------------------------------------------------------------------------------------------|
|    | ALL surface DRAWINGS ARE TO BE READ IN<br>CONJUNCTION WITH MECHANICAL AND<br>ELECTRICAL ENGINEERS AND STRUCTURAL<br>ENGINEERS DRAWINGS, DETAILS AND<br>SPECIFICATIONS WHERE RELAVANT.                                                           |
|    | ALL WORKS TO BE TO BE TO THE RELEVANT<br>BRITISH STANDARD CODE OF PRACTICE AND<br>MANUFACTURER'S WRITTEN RECOMMENDATIONS.                                                                                                                       |
|    | ALL WORKS INCLUDING DEMOLITIONS TO BE<br>EXECUTED SO AS NOT TO IMPAIR THE STABILITY<br>OR ENDANGER THE BUILDING, ADJACENT WORKS,<br>PERSONNEL OR THIRD PARTIES. ALL IN<br>ACCORDANCE WITH ALL HSE AND STATUTORY<br>AUTHORITIES RECOMMENDATIONS. |
|    | ELECTRICAL INSTALLATION TO COMPLY WITH<br>CURRENT IEE REGULATIONS AND WITH B.S.7671 -<br>2008: AMEND 3: 2015. HEATING AND VENTILATION<br>TO SPECIALIST CONTRACTORS DESIGN TO<br>COMPLY TO LATEST CIBSE GUIDELINES.                              |
|    | ALL NEW DRAINAGE TO BE CARRIED OUT STRICTLY<br>IN ACCORDANCE WITH B.S.EN 12056-2: 2000<br>(SANITARY PIPEWORK); BS EN 752-3: 1997, BS EN<br>752-4: 1998 BS EN 1610: 1998 (DRAINAGE SYSTEM<br>OUTWITH A BUILDING).                                |
|    | ALL GLAZING, GLASS, WINDOWS DOORS AND<br>SCREENS TO COMPLY FULLY WITH B.S.6262 AND<br>B.S. 6206.                                                                                                                                                |
| ٩R | ALL MATERIALS AND COMPONENTS TO BE "FIT FOR<br>PURPOSE" AND IN FULL COMPLIANCE WITH THE<br>CURRENT TECHNICAL STANDARDS.                                                                                                                         |
|    |                                                                                                                                                                                                                                                 |
|    |                                                                                                                                                                                                                                                 |
|    |                                                                                                                                                                                                                                                 |
| IN |                                                                                                                                                                                                                                                 |
|    |                                                                                                                                                                                                                                                 |
|    |                                                                                                                                                                                                                                                 |
|    | Note: The new timber finish on the<br>uprights that currently exist are to be<br>made good and in keeping with shop<br>fronts in the area                                                                                                       |
|    | client: Epicures                                                                                                                                                                                                                                |
|    | project: Epicures<br>location: 159 Hyndland Rd, Glasgow                                                                                                                                                                                         |
|    |                                                                                                                                                                                                                                                 |

drg title: Proposed Canopy Section

 scale:
 1:50 @ A3
 date:
 OCT 2023

 drg no:
 3012 A03
 status:
 PLANNING

surface

Surface - ID Ltd The Mews 12 Fortrose Street GLASGOW G11 5LP tel: 0141 342 5448 fax: 0141 337 2244 mail@surface-id.com www.surface-id.com Registered in Scotland No. SC233305