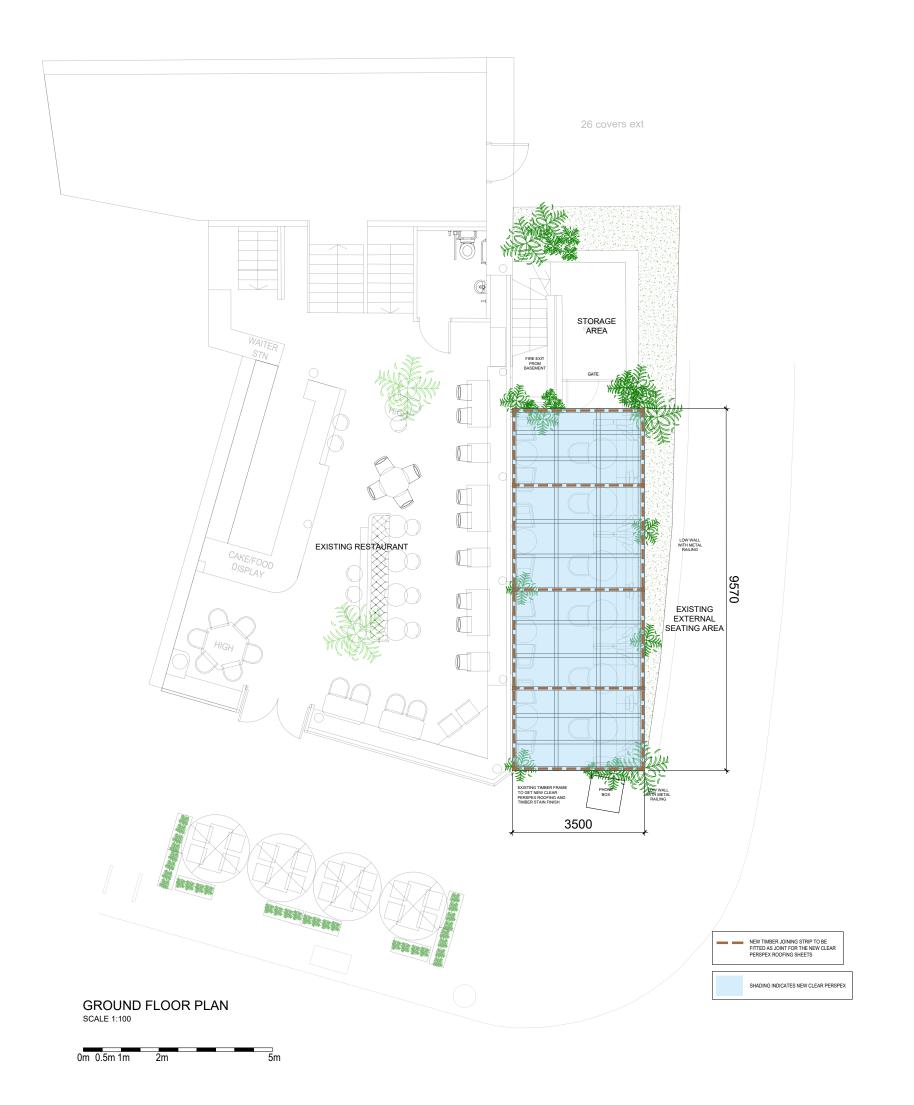

Note: The new timber finish on the uprights that currently exist are to be made good and in keeping with shop fronts in the area

client: Epicures

project: Epicures
location: 159 Hyndland Rd, Glasgow

iodalon.

drg title: Ground Floor Plan

ale: 1:100 @ A3 date: OCT 2023

drg no: 3012 A02

status: PLANN

Surface - ID Ltd The Mews 12 Fortrose Street GLASGOW G11 5LP tel: 0141 342 5448 fax: 0141 337 2244 mail@surface-id.com www.surface-id.com Registered in Scotland No. SC233305