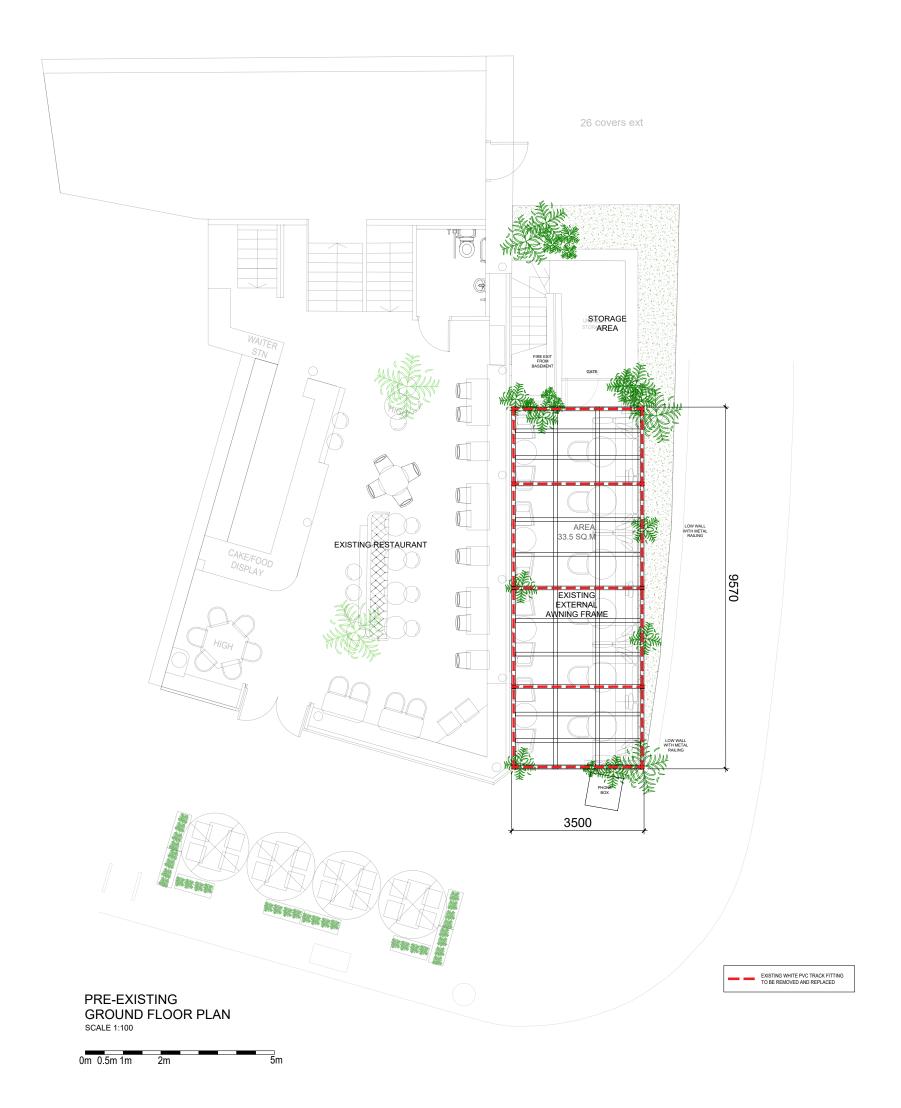

| client:                                                                                                                                                         | Epicures                             |
|-----------------------------------------------------------------------------------------------------------------------------------------------------------------|--------------------------------------|
| project:<br>location:                                                                                                                                           | Epicures<br>159 Hyndland Rd, Glasgow |
| drg title:                                                                                                                                                      | Pre-existing Ground Floor Plan       |
| scale:                                                                                                                                                          | 1:100 @ A3 date: OCT 2023            |
| drg no:                                                                                                                                                         | 3012 EX01                            |
| status:                                                                                                                                                         | PLANNING                             |
| Surface - ID Ltd The Mews 12 Fortrose Street GLASGOW G115LP<br>tel: 01413425448 fax: 0141337 2244<br>mail@surface-id.com<br>Registered in Scotland No. SC233305 |                                      |