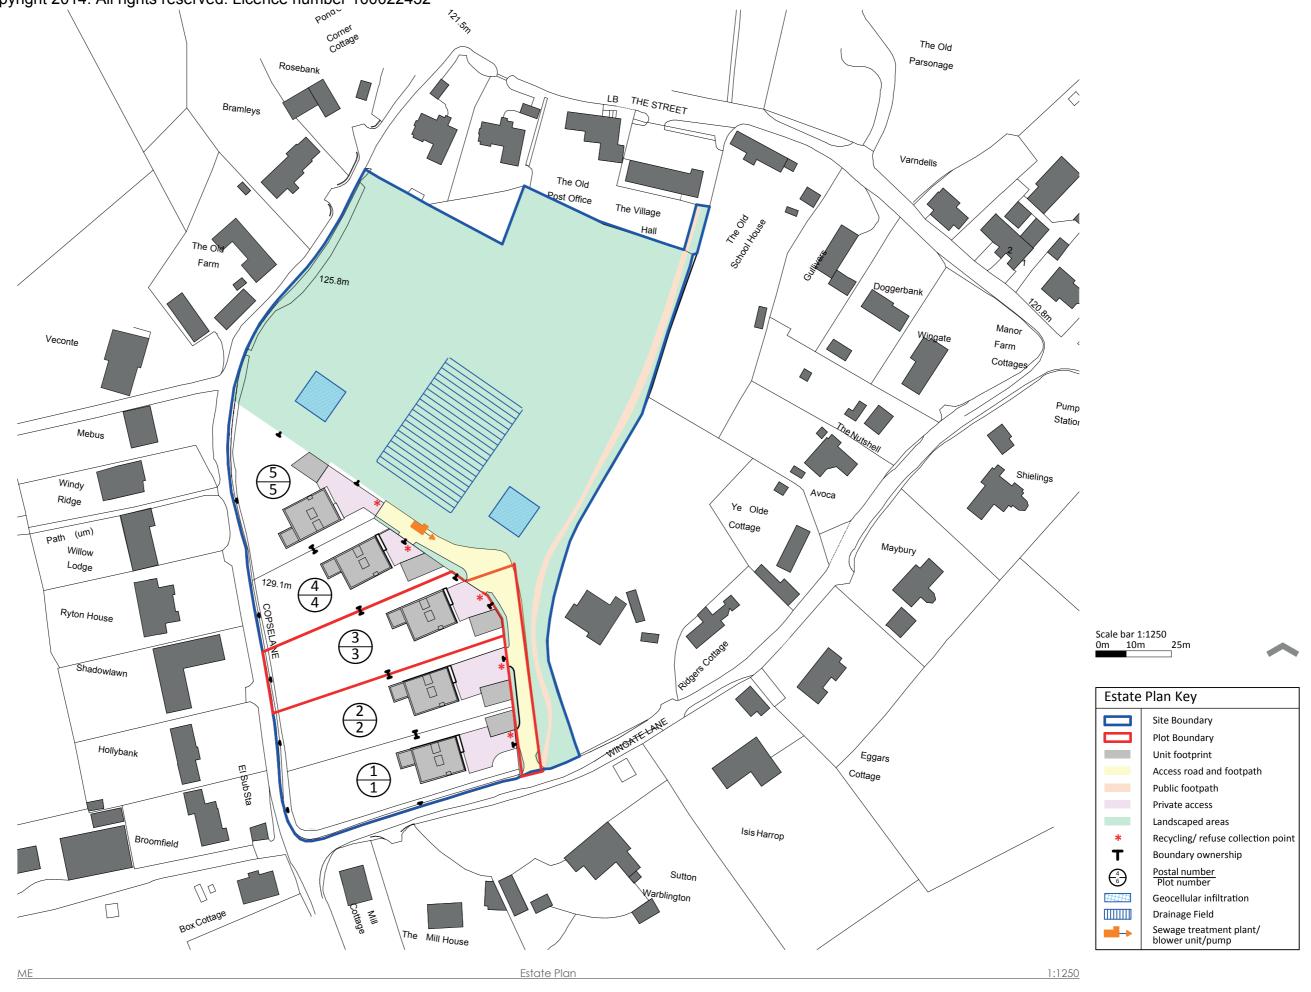

Ordnance Survey (c) Crown Copyright 2014. All rights reserved. Licence number 100022432

| P01   | Conveyance | Initial Issue            |        |
|-------|------------|--------------------------|--------|
| P02   | PLANNING   | Estate boundary amended. |        |
| RevID | Issue Name | Change Name              | Issued |

| Purpose of Issue |  |  |  |  |  |  |
|------------------|--|--|--|--|--|--|
| Conveyance       |  |  |  |  |  |  |
| Status           |  |  |  |  |  |  |
|                  |  |  |  |  |  |  |

Entail Consultancy Endeavour Place, Coxbridge Business Park, Farnham, GU10 5EH +44 (0) 1252240005

Originator

Project Long Sutton siness Scales @ A3 Date 1:1250, 1:500 23/11/202 Layout Title Estate Plan

| 20 Drawing Number<br>project originator zone level type role number rev |     | 18055-ECL - | zz | - 00 - | DR   | - A  | 1101   | P02 |
|-------------------------------------------------------------------------|-----|-------------|----|--------|------|------|--------|-----|
|                                                                         | 020 | 0           |    | level  | type | role | number | rev |