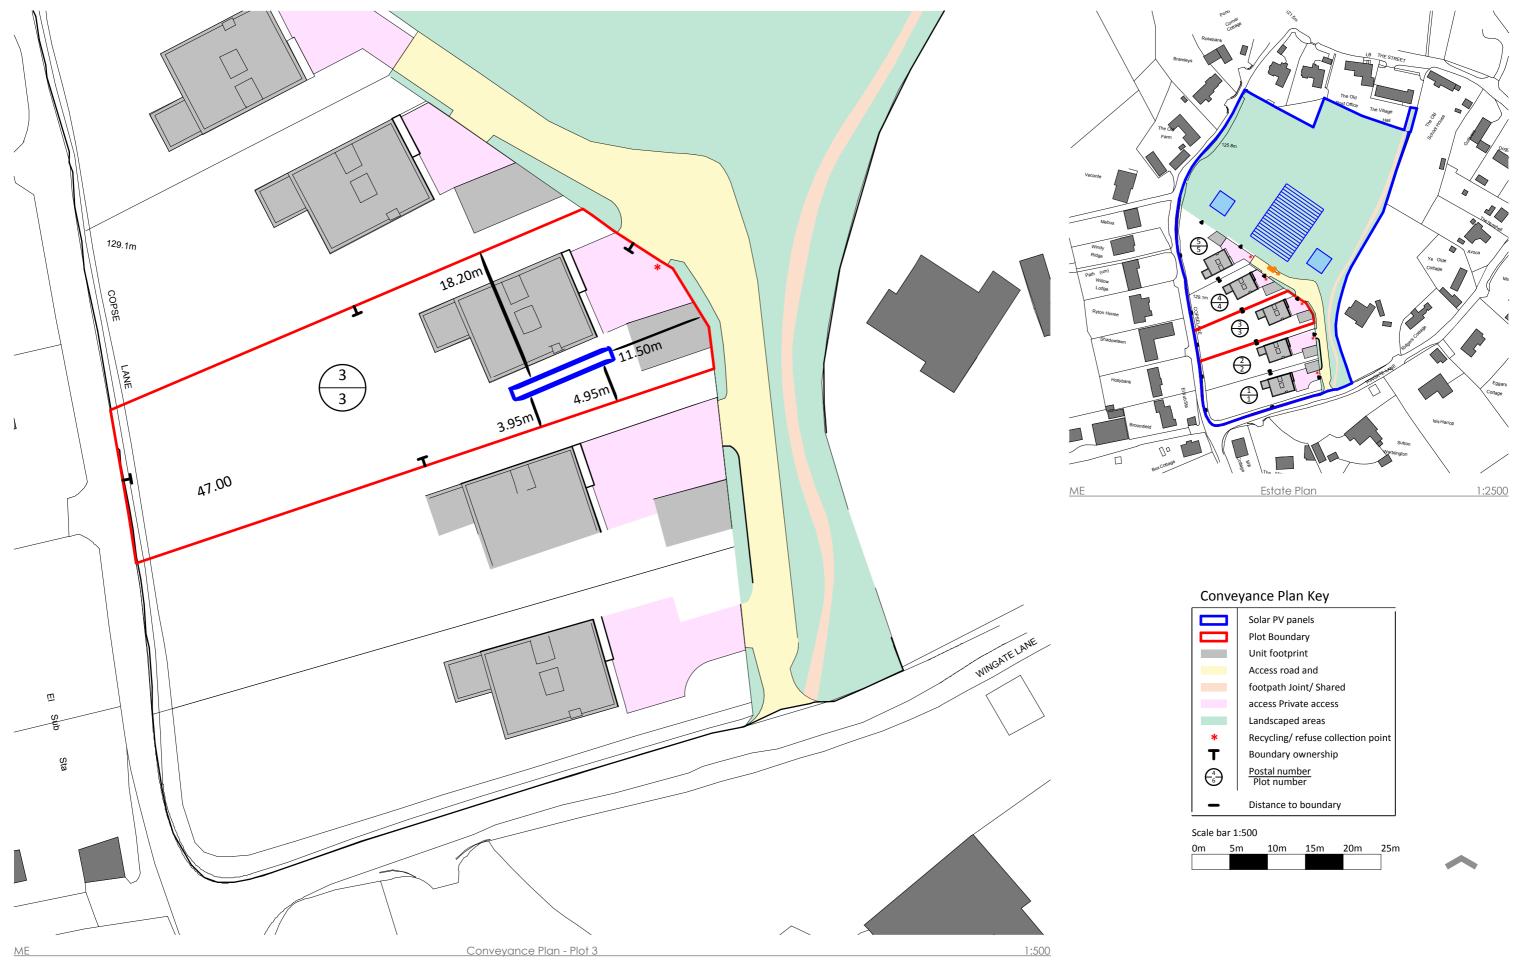

|          |            |                          | Purpose of | of Issue Originator     | Project           | Scales @ A3 Date         |
|----------|------------|--------------------------|------------|-------------------------|-------------------|--------------------------|
|          |            |                          | Conve      | yance Entail Consult    | tancy Long Sutton | 1:500, 1:2500 21/02/2023 |
| P01 C    | Conveyance | Initial Issue            | Status     | Endeavour Place, Coxbri |                   | Layout Title             |
|          |            | Estate boundary amended. |            | Park, Farnham, GU       |                   | Conveyance Plan - Plot 3 |
| RevID Is | ssue Name  | Change Name              | Issued     | +44 (0) 1252240         | 0005              |                          |

|                                      | Solar PV panels                    |  |  |  |  |
|--------------------------------------|------------------------------------|--|--|--|--|
|                                      | Plot Boundary                      |  |  |  |  |
|                                      | Unit footprint                     |  |  |  |  |
|                                      | Access road and                    |  |  |  |  |
|                                      | footpath Joint/ Shared             |  |  |  |  |
|                                      | access Private access              |  |  |  |  |
|                                      | Landscaped areas                   |  |  |  |  |
| *                                    | Recycling/ refuse collection point |  |  |  |  |
| Т                                    | Boundary ownership                 |  |  |  |  |
| $\begin{pmatrix} 4\\6 \end{pmatrix}$ | Postal number<br>Plot number       |  |  |  |  |
| -                                    | Distance to boundary               |  |  |  |  |

| 0m | 5m | 10m | 15m | 20m | 25m |  |
|----|----|-----|-----|-----|-----|--|
|    |    |     |     |     | ]   |  |