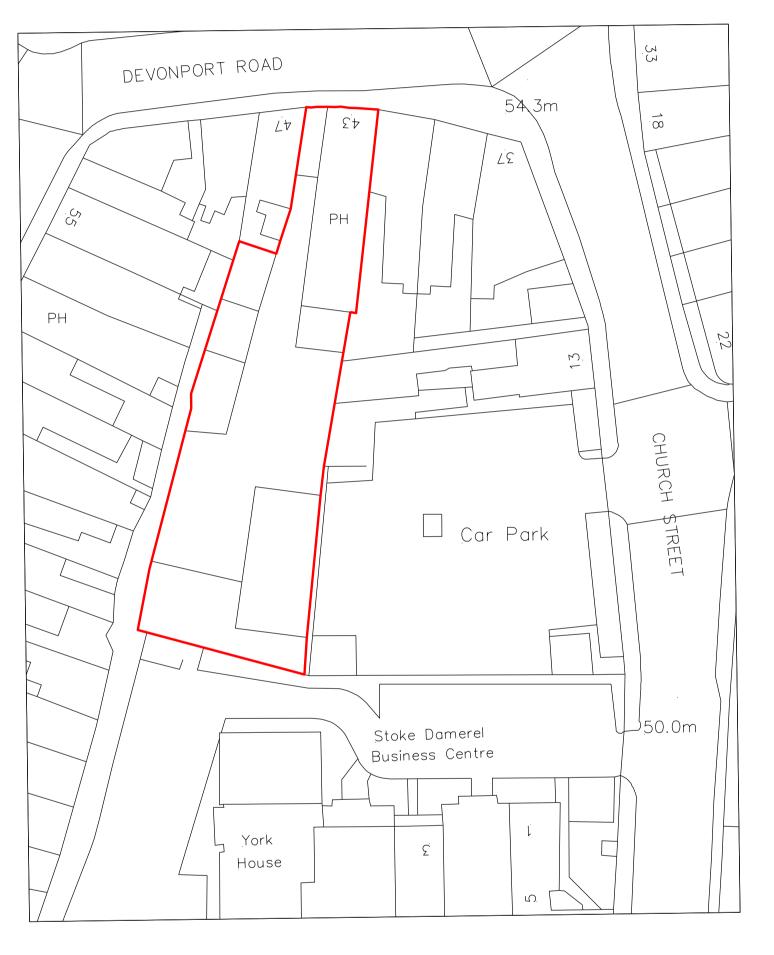

3) Any discrepancies between drawings and/or drawings and specification, should be reported to the designer prior to any work commencing.

|                                                                                                                                                                                                                                                                                                          | Date  | Revisions |   | Ini. |
|----------------------------------------------------------------------------------------------------------------------------------------------------------------------------------------------------------------------------------------------------------------------------------------------------------|-------|-----------|---|------|
| Architecture - Interior Design -Project Management     Suit I, Sheffield Business Park Ltd     Sheffield Business Centre, Europa Link     Sheffield, S9 IXZ     Tel: 01709 371 170     Email: office@concept-intdes.co.uk     Website: www.concept-intdes.co.uk     Website: www.facebook.com/conceptidl |       |           |   |      |
| Client<br>STAR PUBS AND BARS                                                                                                                                                                                                                                                                             |       |           |   |      |
| Job Title<br>Stoke Inn<br>43 Devonport Road,<br>Stoke,<br>Plymouth,<br>PL3 4DL                                                                                                                                                                                                                           |       |           |   |      |
| Drawing Title<br>Existing Block Plan                                                                                                                                                                                                                                                                     |       |           |   |      |
| Scale Drawn By                                                                                                                                                                                                                                                                                           |       |           |   |      |
| 1:500 @ A1 MS<br>Date SEPT 2023 Checked By                                                                                                                                                                                                                                                               |       |           |   |      |
| Dry                                                                                                                                                                                                                                                                                                      | g.no. | 2812-1    | 5 | Rev. |
|                                                                                                                                                                                                                                                                                                          |       |           |   |      |