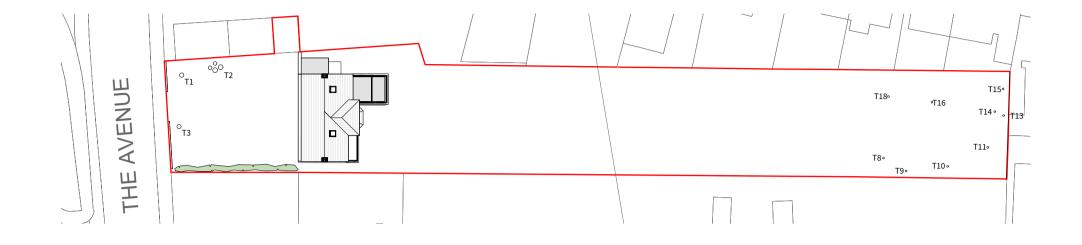

1 Existing Site Plan - 1:500

STATUS PLANNING

PROJECT **Refurbishment and Extension** 1 The Avenue, Gosport, PO12 2JS

General Notes All works to be carried out to the satisfaction of the local authority and should comply with current building regulations, relevant British standards, codes of practice, manufacturer's instructions / recommendations, NHBC recommendations and good building

## Boundary Line

**Existing Structures** 

| REVISION SCHEDULE |                          |            |    |
|-------------------|--------------------------|------------|----|
| N°                | Description              | Date       | Ву |
| Α                 | Draft Issue              | 30/03/2022 | JP |
| В                 | Revised to Site Comments | 19/05/2022 | JP |
| С                 | Tree Works Noted         | 25/05/2022 | JP |
| D                 | Copyright note added     | 06/06/2022 | JP |
|                   |                          |            |    |
|                   |                          |            |    |
|                   |                          |            |    |