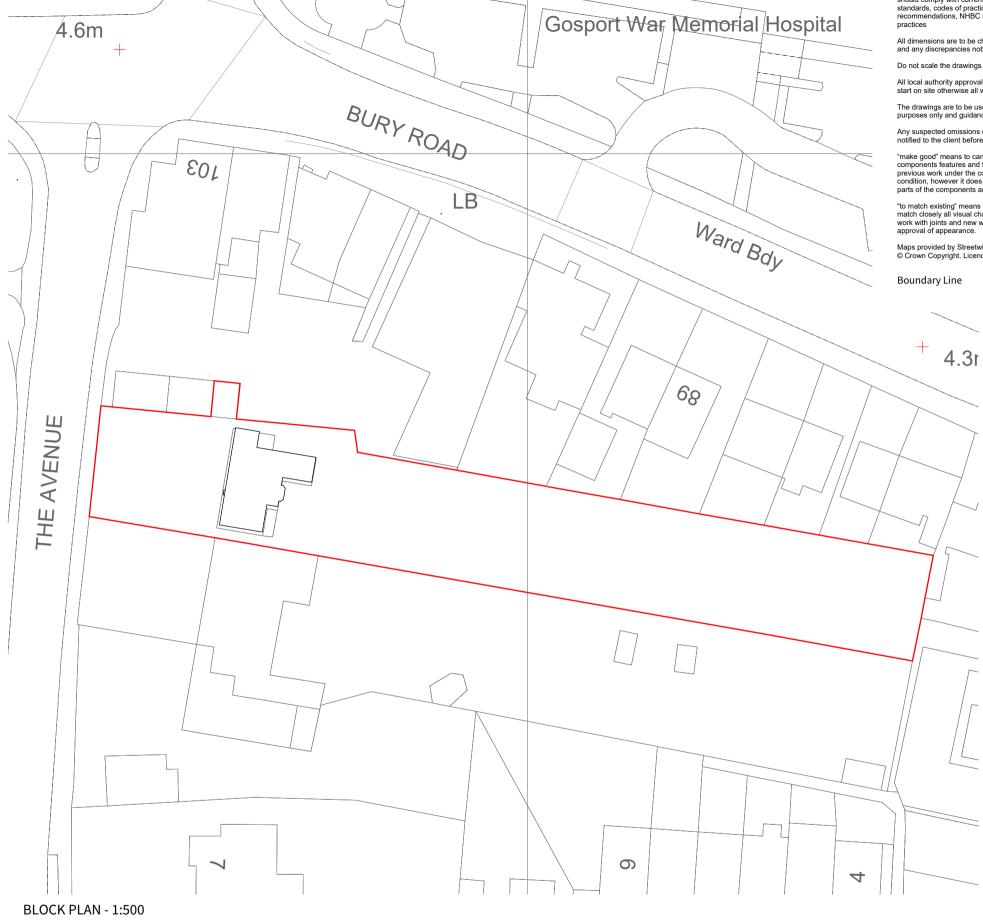

## STATUS PLANNING

PROJECT **Refurbishment and Extension** 1 The Avenue, Gosport, PO12 2JS

۲

DRAWING Location and Block Plan DRAWING NUMBER 1022-ZZZ-NB-00-DR-A-1100-B project code origi JP author checked b

Maps provided by Streetwise Maps Ltd © Crown Copyright. Licence Number 100047474

A3

| el - | type | - | role | - | number - revision |
|------|------|---|------|---|-------------------|
|      |      |   |      |   | 22/03/2022        |
| by   |      |   |      |   | date created      |