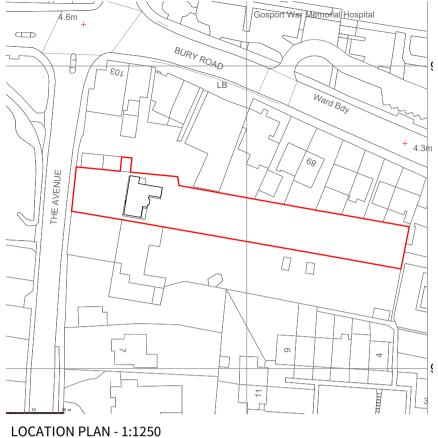

## STATUS PLANNING

PROJECT **Refurbishment and Extension** 1 The Avenue, Gosport, PO12 2JS

۲

DRAWING Location and Block Plan DRAWING NUMBER 1022-ZZZ-NB-00-DR-A-1100-B project code origi JP author checked b