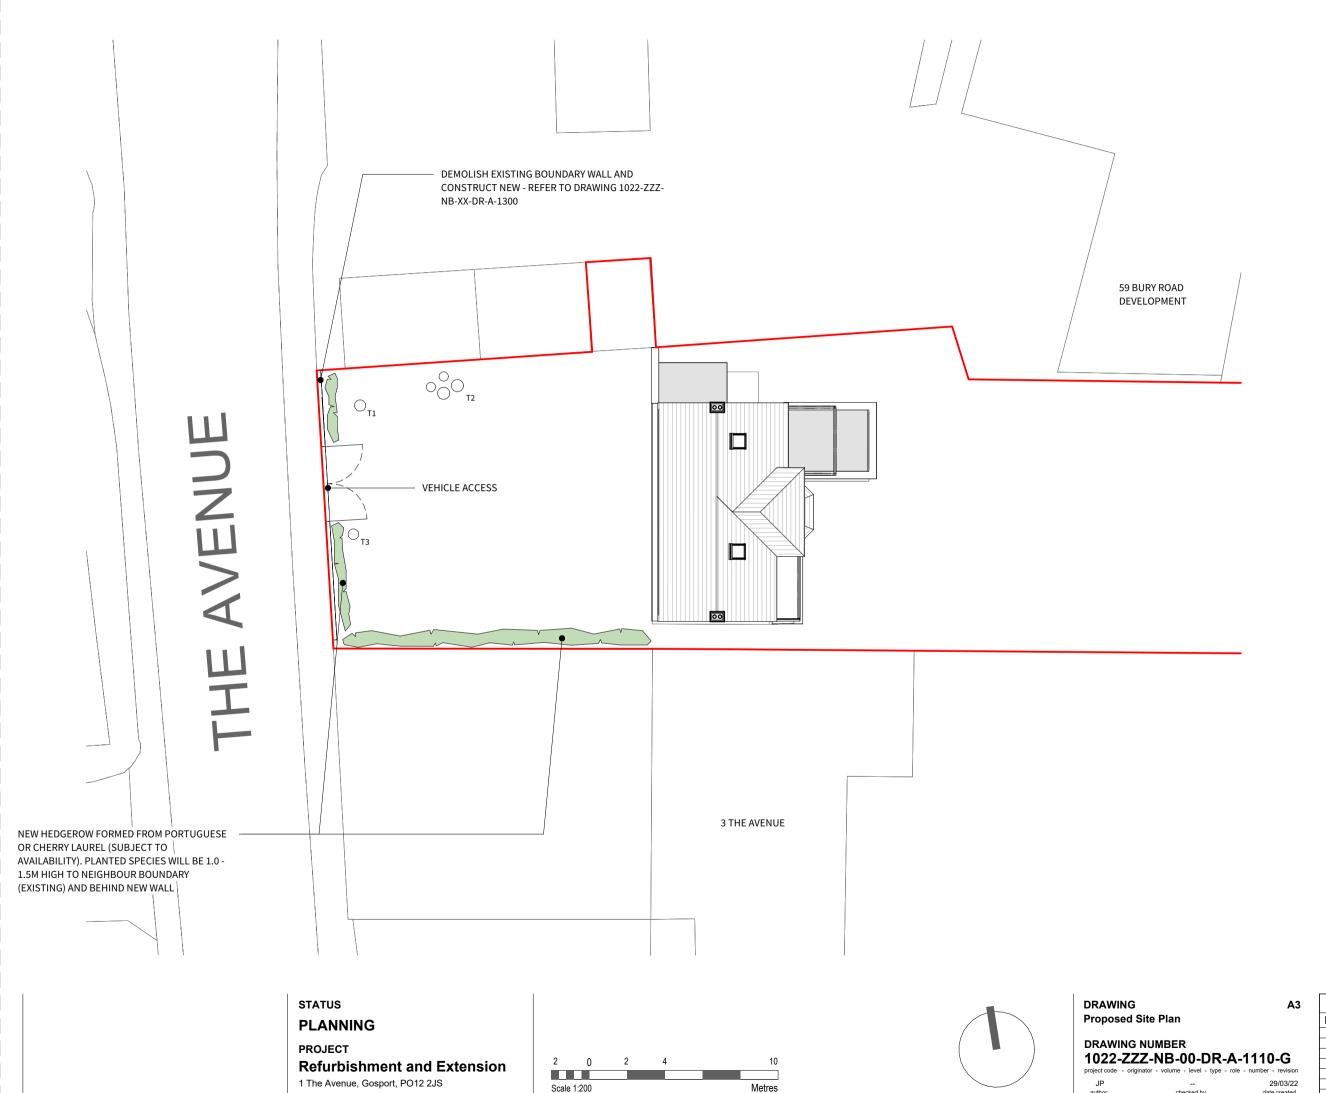

Maps provided by Streetwise Maps Ltd © Crown Copyright. Licence Number 100047474

| REVISION SCHEDULE |                                 |            |    |
|-------------------|---------------------------------|------------|----|
| N°                | Description                     | Date       | Ву |
| Α                 | Draft Issue                     | 30/03/2022 | JP |
| В                 | Design Development              | 14/04/2022 | JP |
| С                 | Revised to Site Comments        | 19/05/2022 | JP |
| D                 | Tree Works Noted                | 25/05/2022 | JP |
| Е                 | Gates revised to Pair, Hung     | 29/05/2022 | JP |
| F                 | Copyright note added            | 06/06/2022 | JP |
| G                 | Revised to Revised Wall / Hedge | 11/07/2023 | JP |