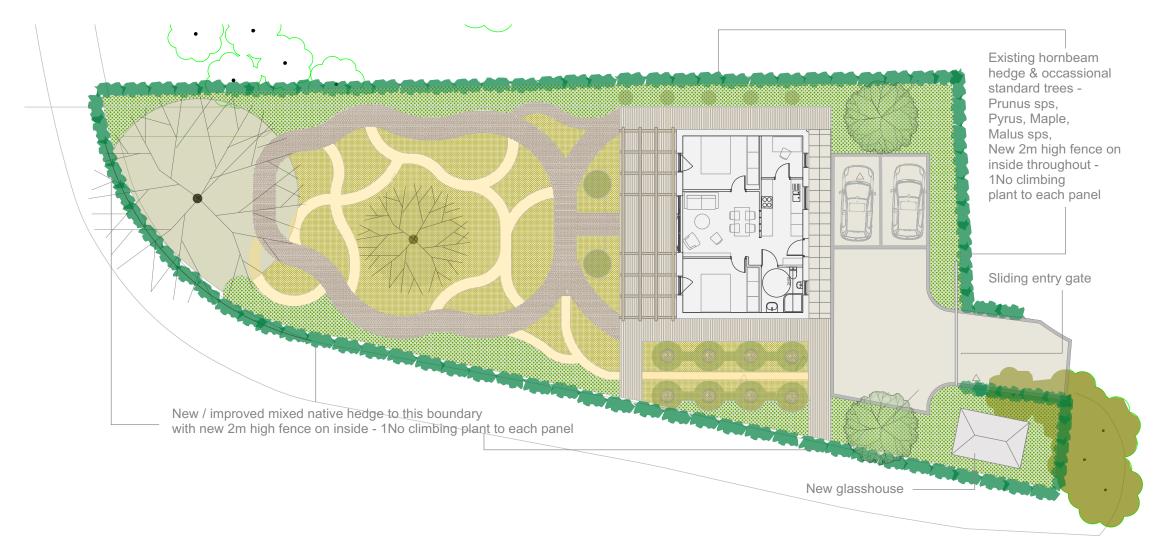

Driveway laid with permeable resin bound aggregate edged with granite setts 90x90cm

| - |  | - |
|---|--|---|
|   |  |   |
|   |  |   |

Entry paving to property laid with 60x60cm sawn slabs

Deck surrounding property laid with composite boards

Permeable garden path, steel edged compacted aggregate laid into recycled plastic modular cells

Maintenance routes, compacted hoggin material over terram set to form informal paths

Boundary planting, combination of evergreen ground cover with occassional low shrubs selected existing plants to be retained

Planting between paths, prairie style planting

Existing oak and apple trees to be underplanted with carpet of shade tolerant ground cover plants

Proposed new standard trees - paper bark birch Betula papyrifera

50cm high yew hedge feature with half standard fruit trees within each circle

Yew clipped over time to form domes 1.5rr diameter, 1m high

Row of yew balls 75cm

Timber pergola across rear deck