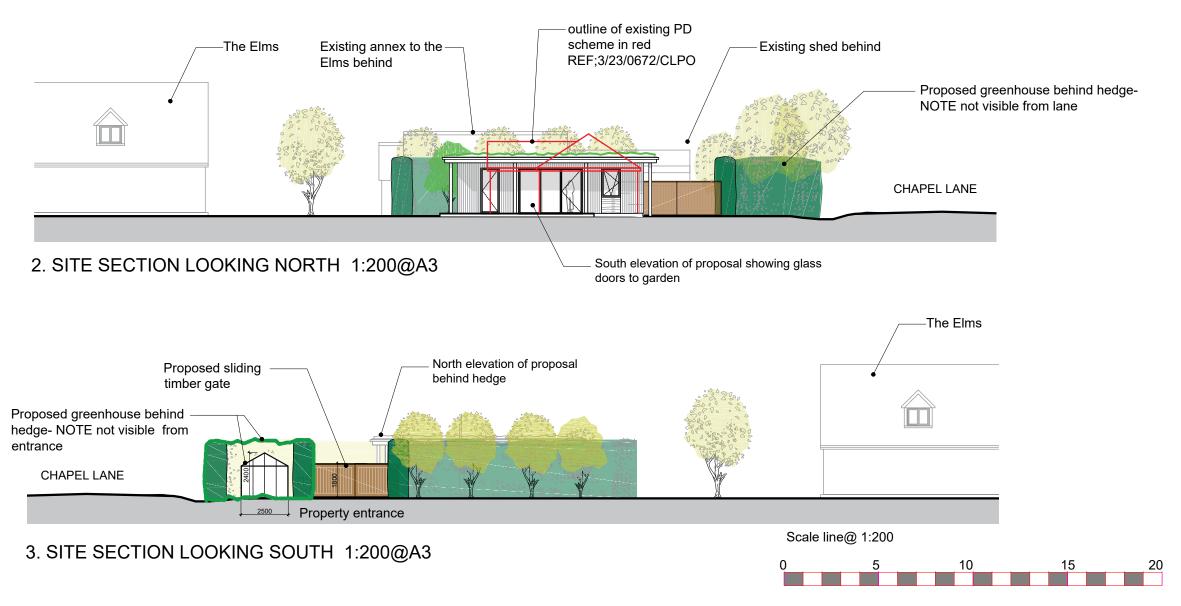

## 1. SITE SECTION LOOKING WEST 1:200@A3



## **FOR PLANNING**

| Revisions                                                                                                                                                                                                                                                                                       | Project                                 | Drawing                        |             |          |                                                                                                          |
|-------------------------------------------------------------------------------------------------------------------------------------------------------------------------------------------------------------------------------------------------------------------------------------