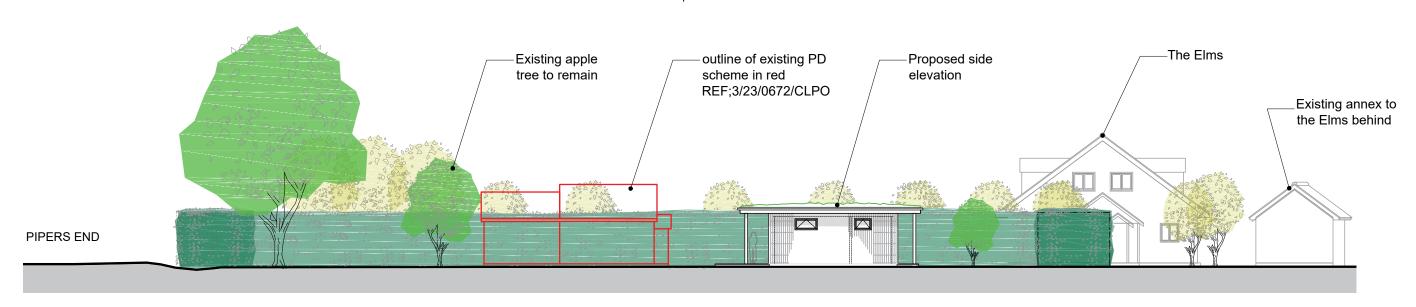

## 1. SITE SECTION LOOKING WEST 1:200@A3



## **FOR PLANNING**

| Revisions                                                                                                                                                                                                                                                                                       | Project                                 | Drawing                        |             |          |                                                                                                          |
|-----------------------------------------------------------------------------------------------------------------------------------------------------------------------------------------------------------------------------------------