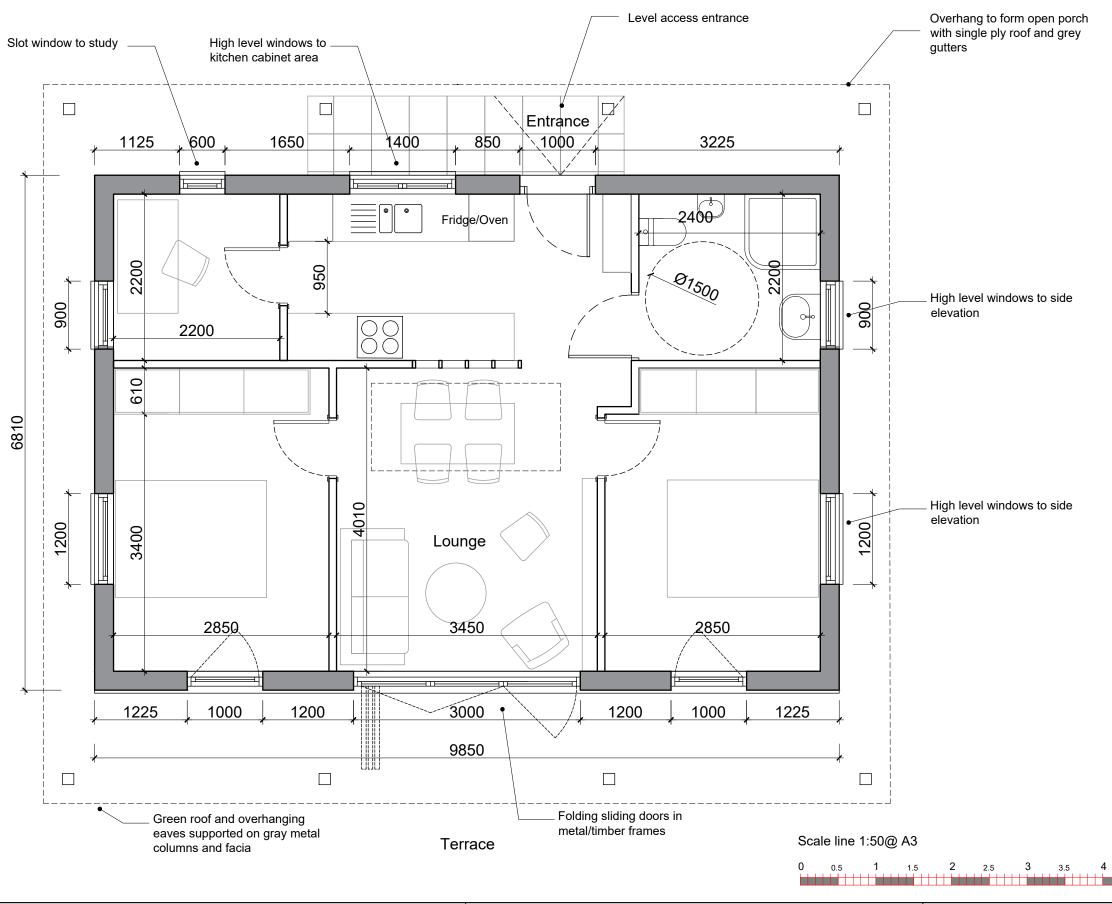

## **FOR PLANNING**

| Revisions                                                                                                                                                                                                                                                                                        | Project                        | Drawing                  |                                                                                     |
|--------------------------------------------------------------------------------------------------------------------------------------------------------------------------------------------------------------------------------------------------------------------------------------------------|--------------------------------|--------------------------|-------------------------------------------------------------------------------------|
| A 26.10.23 Issued for planing B 31.10.23 notes amended                                                                                                                                                                                                                                           | ORCHARD COTTAGE<br>LETTY GREEN | GROUND FLOOR PLAN        | 22A lliffe Yard<br>London SE17 3QA<br>tel; +44(0)207 703 2270<br>info@hatarch.co.uk |
|                                                                                                                                                                                                                                                                                                  | Scale                          | Date Drawing No Revision | www.hatarch.co.uk                                                                   |
| 1. This drawing and all the designs herein are the sole property of HAT and may not be used without written authorisation. 2. These drawings are not for construction and the contractor must verify all site dimensions and must notify HAT of any discrepancies. 3. All measurements in metric | 1:50@A3                        | SEPT 2023 276_GA-01 B    | ARCHITECTURE / INTERIORS                                                            |