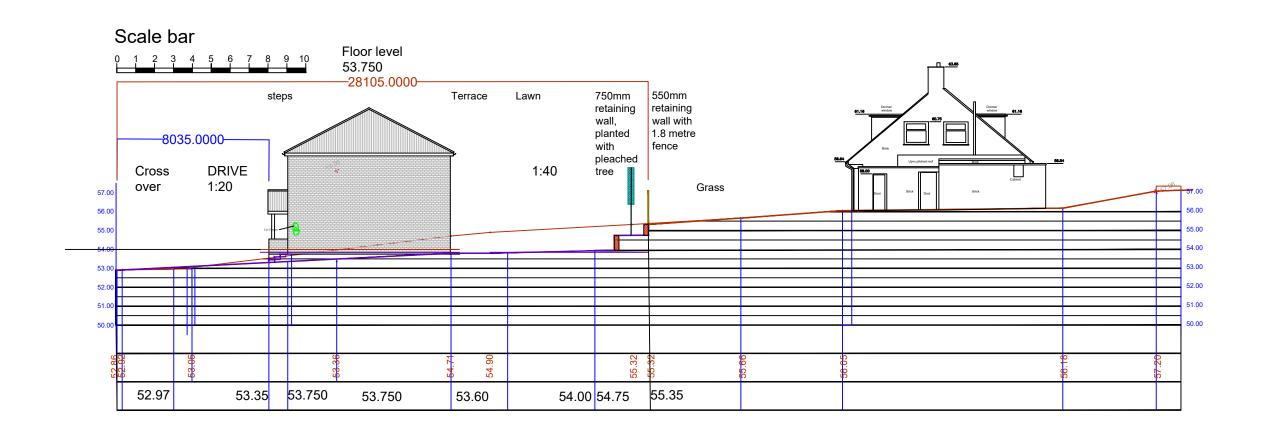

Landscape Section

Address

181 Musley Hill, Ware, SG12 7NR

Drawing N°:

ELA/16X

A3 Scale: Drawn By: Job No: Date: 1:200 CE 2582 20/02/23

ELA Design Beechcroft Riverside Avenue Broxbourne Herts EN10 6RA