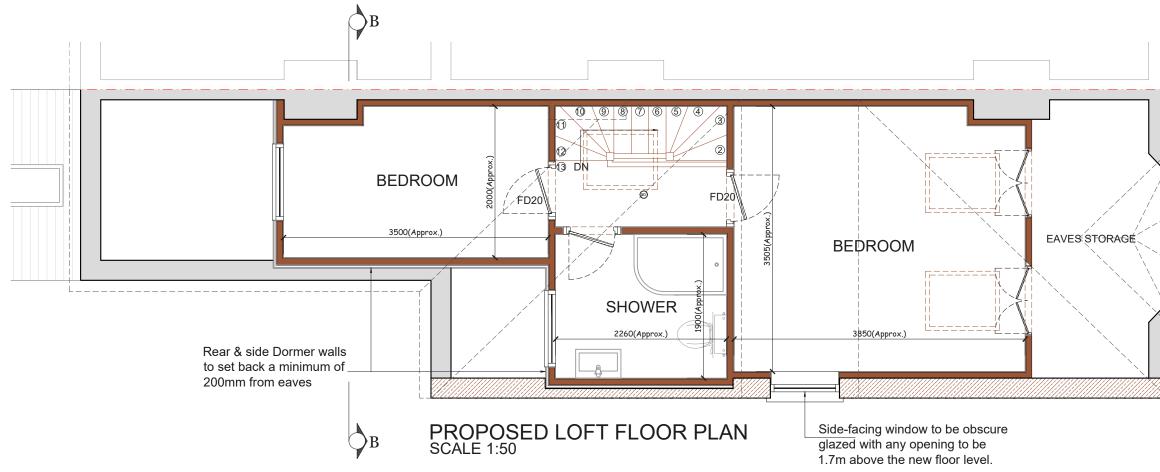

| 1                  | 2                                                                                               | 3                                                                                                                          | 4                                                                                                                                                                    | 5                                                                                                                   |
|--------------------|-------------------------------------------------------------------------------------------------|----------------------------------------------------------------------------------------------------------------------------|----------------------------------------------------------------------------------------------------------------------------------------------------------------------|---------------------------------------------------------------------------------------------------------------------|
| Meters @ 1:50 @ A3 |                                                                                                 |                                                                                                                            |                                                                                                                                                                      |                                                                                                                     |
| BOUNDAR            | Y LINE<br>PR<br>DI<br>SC<br>DI<br>T<br>T<br>T<br>T<br>T<br>T<br>T<br>T<br>T<br>T<br>T<br>T<br>T | JENT<br>Mr. 6<br>OJECT<br>35 FO<br>GUILDI<br>RAWING TITLE<br>PROF<br>FLC<br>CALE<br>ATE<br>24.10.23<br>RAWING NO.<br>PP-08 | POSED I<br>POSED I<br>DOR PL<br>1:50@A<br>3<br>REV.<br>3<br>REV.<br>1:50@A<br>0<br>0<br>0<br>0<br>0<br>0<br>0<br>0<br>0<br>0<br>0<br>0<br>0<br>0<br>0<br>0<br>0<br>0 | A ROAD,<br>GU1 4DL<br>LOFT<br>AN<br>3<br>DRAWN<br>SM<br>S LIMITED<br>Va Park<br>RG7 8HA<br>881041<br>Doftplan.co.uk |