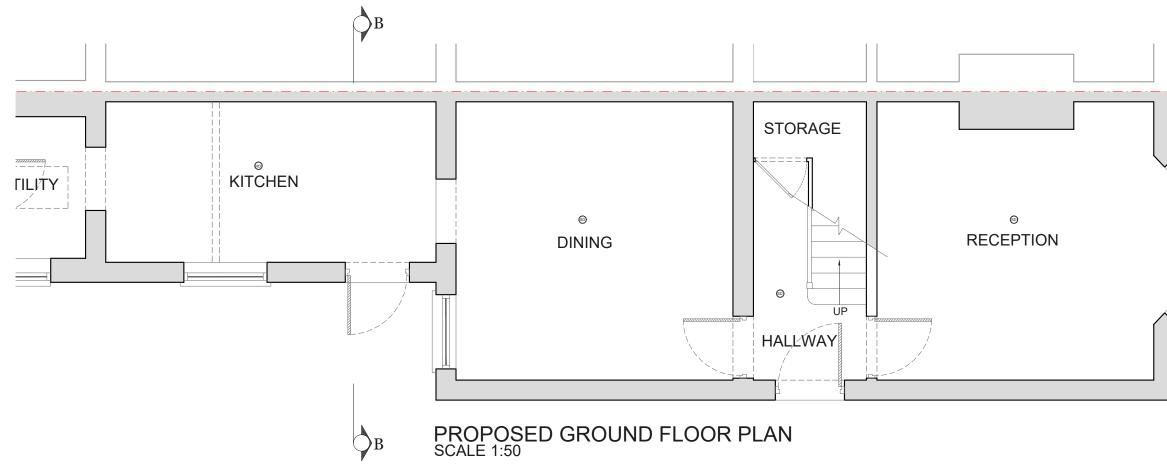

| 1                  | 2 | 3                                                                                                                                                                               | 4                                                                                                                                          | 5                                                  |
|--------------------|---|---------------------------------------------------------------------------------------------------------------------------------------------------------------------------------|--------------------------------------------------------------------------------------------------------------------------------------------|----------------------------------------------------|
| Meters @ 1:50 @ A3 |   |                                                                                                                                                                                 |                                                                                                                                            |                                                    |
| BOUNI              |   | PROJECT<br>35 FOX<br>GUILDI<br>DRAWING TITLE<br>PROPC<br>FL<br>SCALE<br>DATE<br>24.10.2<br>DRAWING NO.<br>PP-06<br>LOFTPL/<br>1 Saturn I<br>Aldermas<br>Teleph<br>Email: custor | FORD,<br>DSED G<br>OOR P<br>1:50@/<br>3<br>REV.<br>3<br>REV.<br>5<br>N<br>DFI-DI<br>AN DESIGI<br>House, Call<br>ton, Readir<br>one: (01256 | N ROAD,<br>GU1 4DL<br>GROUND<br>LAN<br>DRAWN<br>SM |