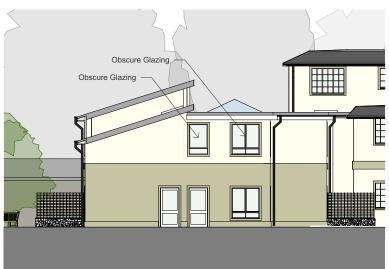

Approved application side elevation (Before)

Non material amendment side elevation (Proposed)

14 Guinea Street Redcliffe, Bristol BS1 6SX

T 0117 929 2041 E mail@noma-uk.com www.noma-uk.com Proposed Extension Old Vicarage Frampton on Severn