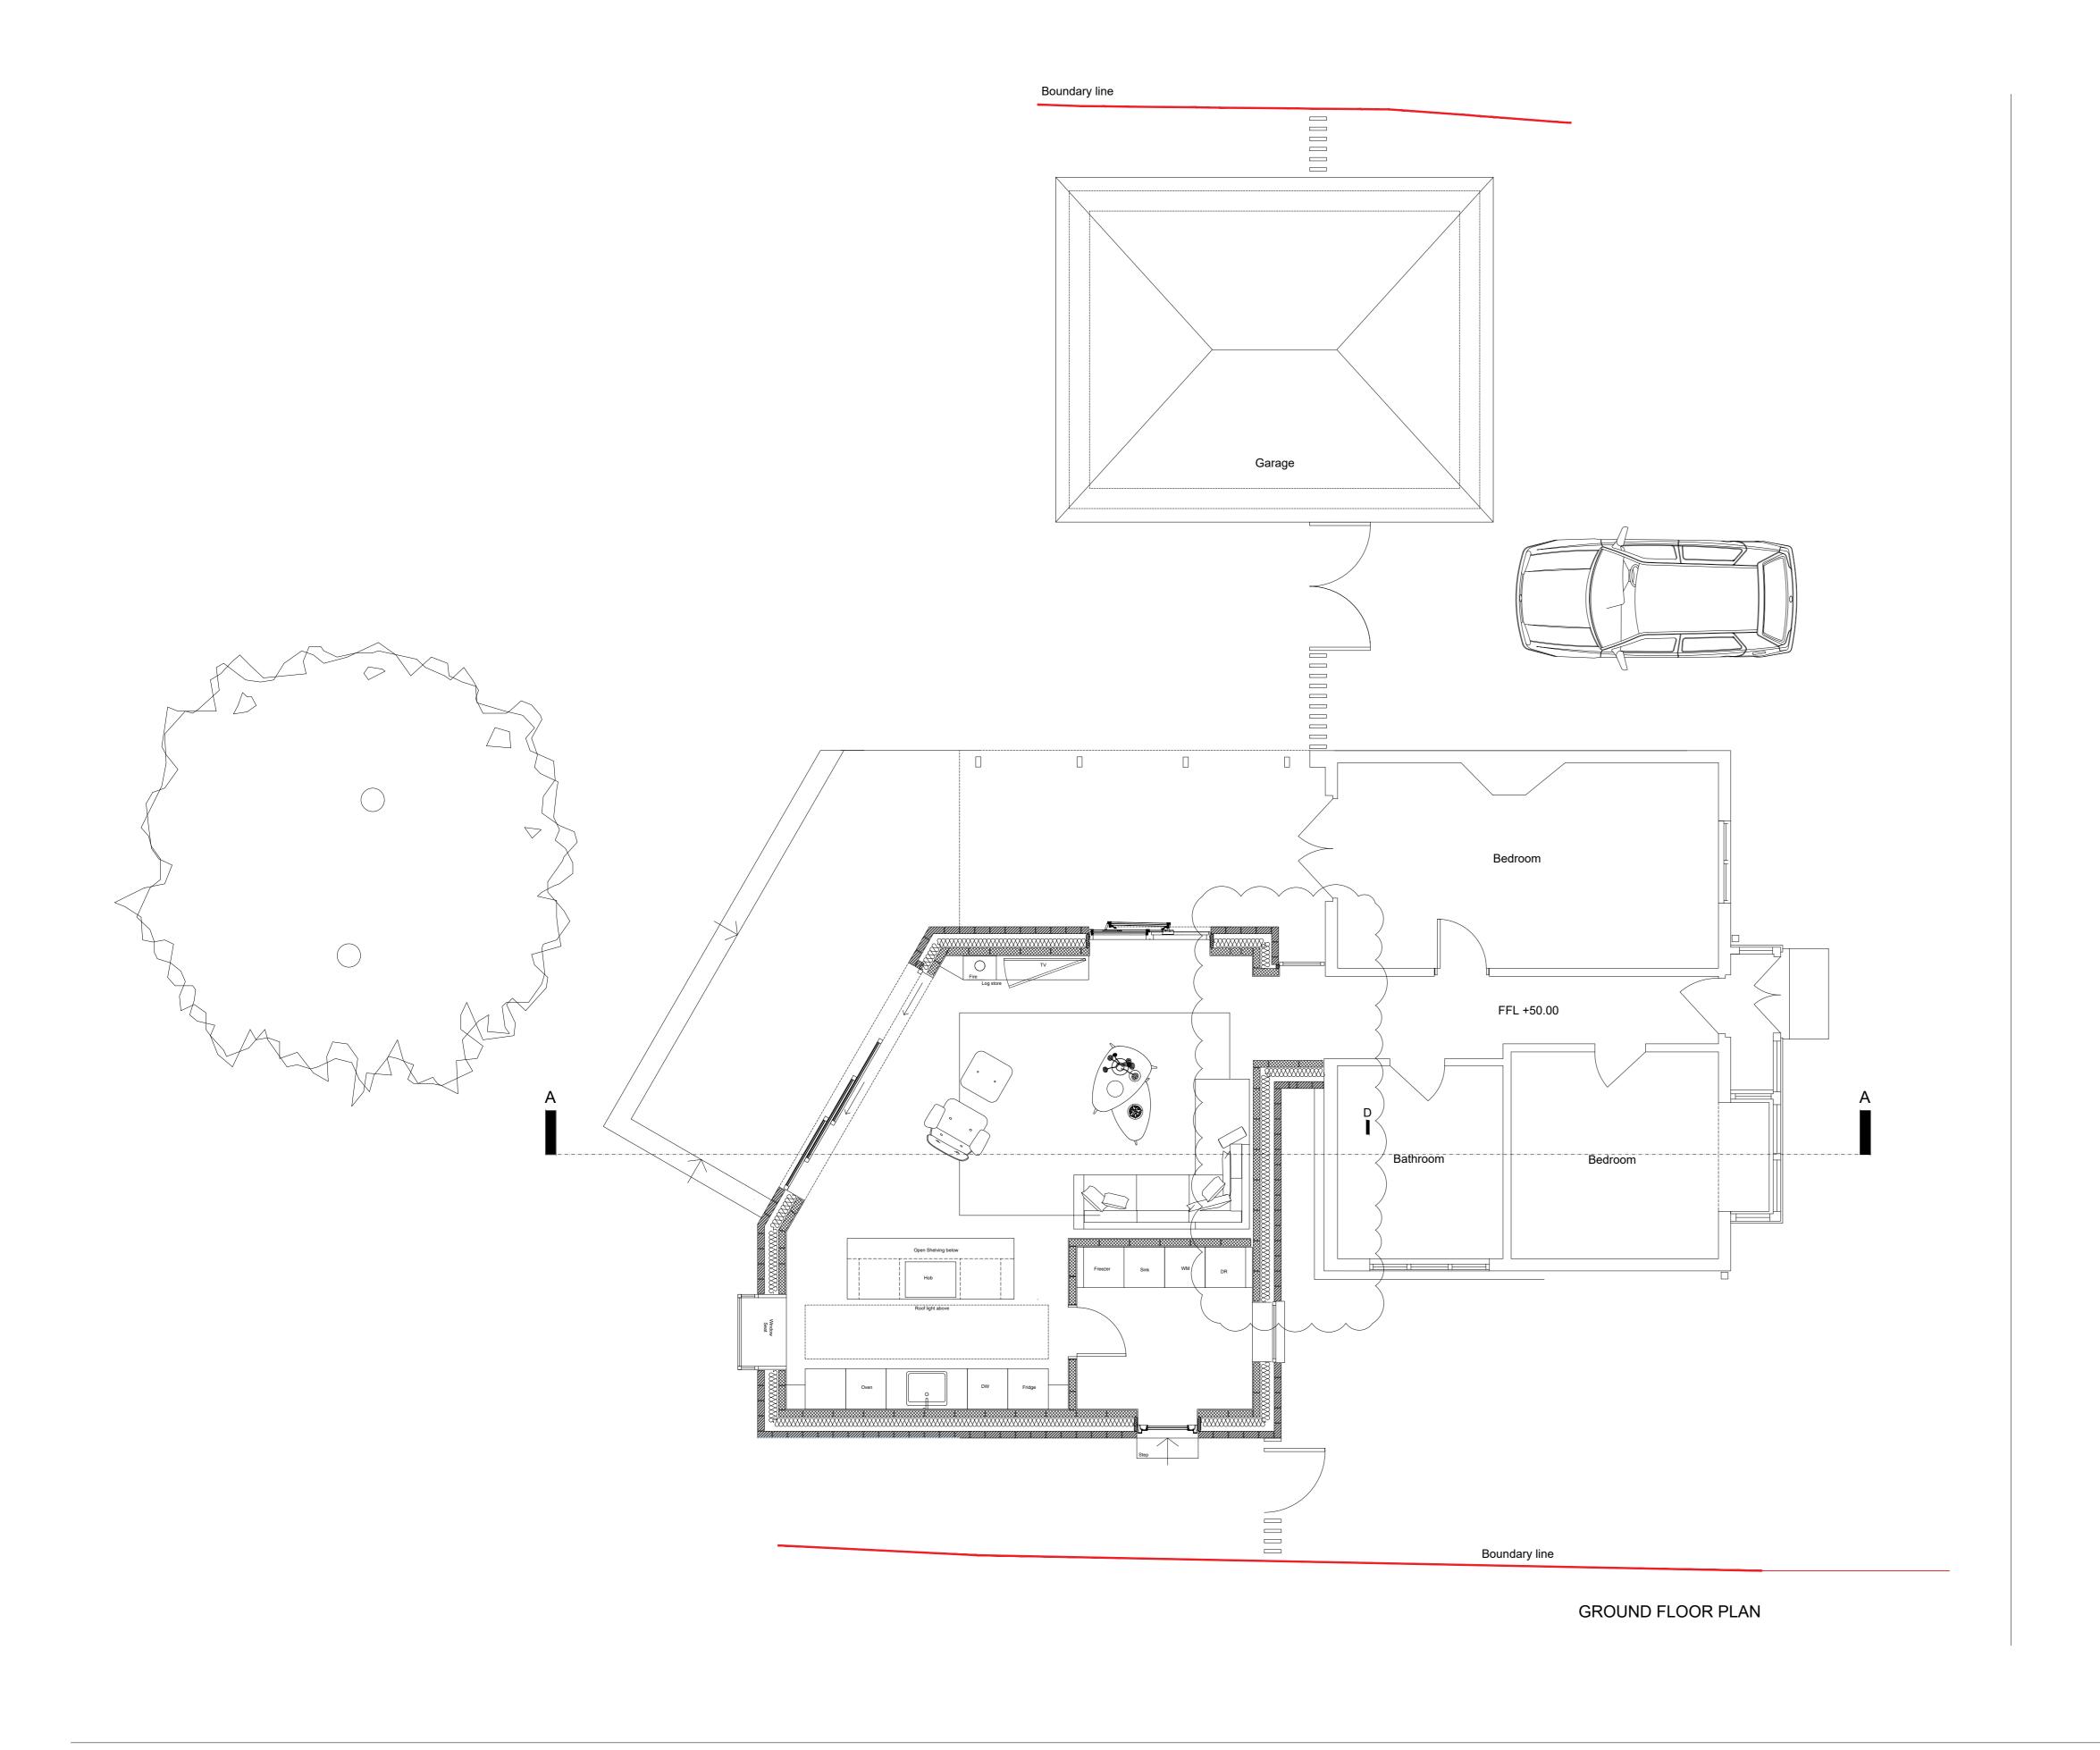

## AREAS

Extension GEA = 54.8sqm Existing house GEA = 74.25sqm Demolition area GEA= 24.76sqm Extension GIA = 43.75sqm Existing house GIA = 65.69sqm Demolition area GIA= 20.9sqm

## Client: Gameel Nasser Project: 25 Fishers Drive Drawing Title: Proposed Plans Stage: STAGE 3 Drawn By: GH Status: PLANNING Date: Scale: 07.01.23 1:50 AA Job Number: Sheet Size: 0101 **A**0 Revision: