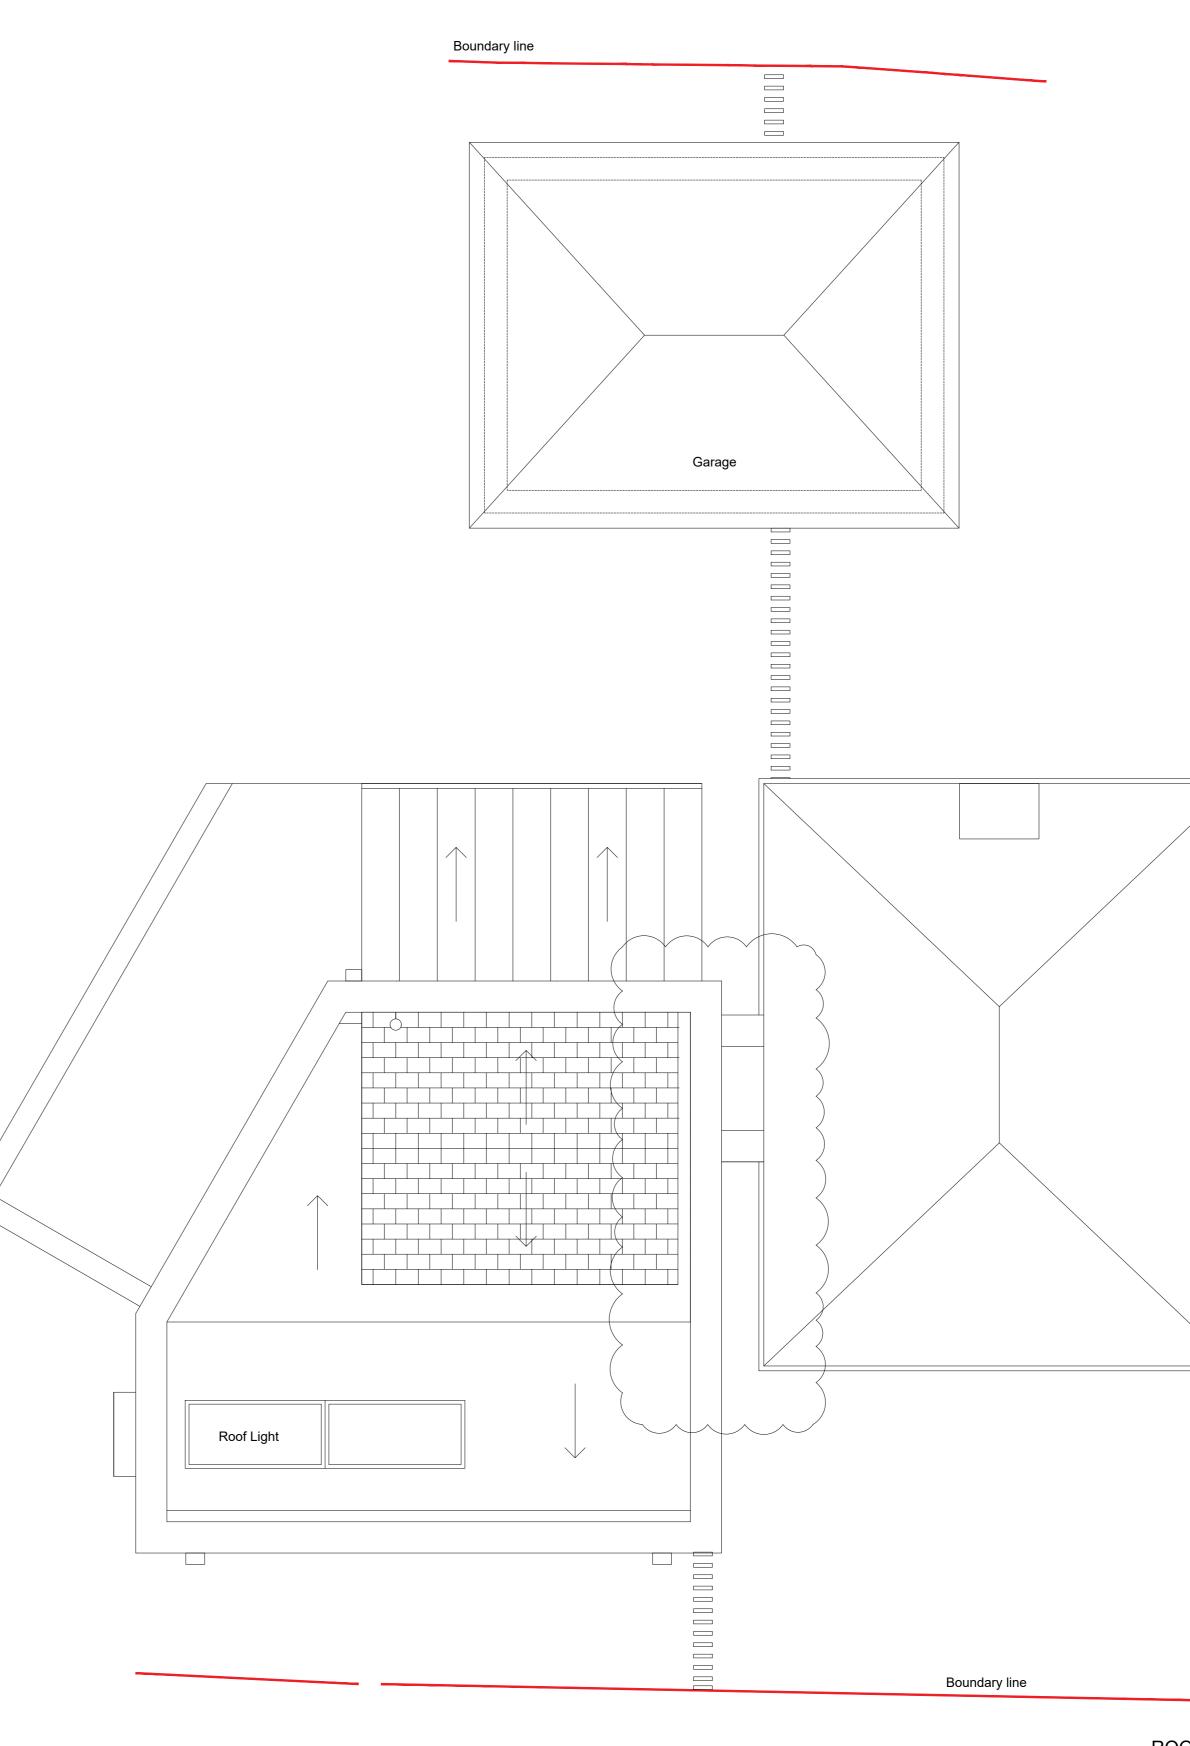

## ROOF PLAN

|      | Non Material Amonder and Income | CU        | 00 40 00 |
|------|---------------------------------|-----------|----------|
| P03  | Non Material Amendment Issue    | GH        | 23.10.23 |
| P02  | Planning Issue                  | GH        | 25.02.23 |
| P01  | FIRST ISSUE.                    | GH        | 07.01.23 |
| Rev: | Details:                        | By / Chk: | Date:    |
|      |                                 |           |          |