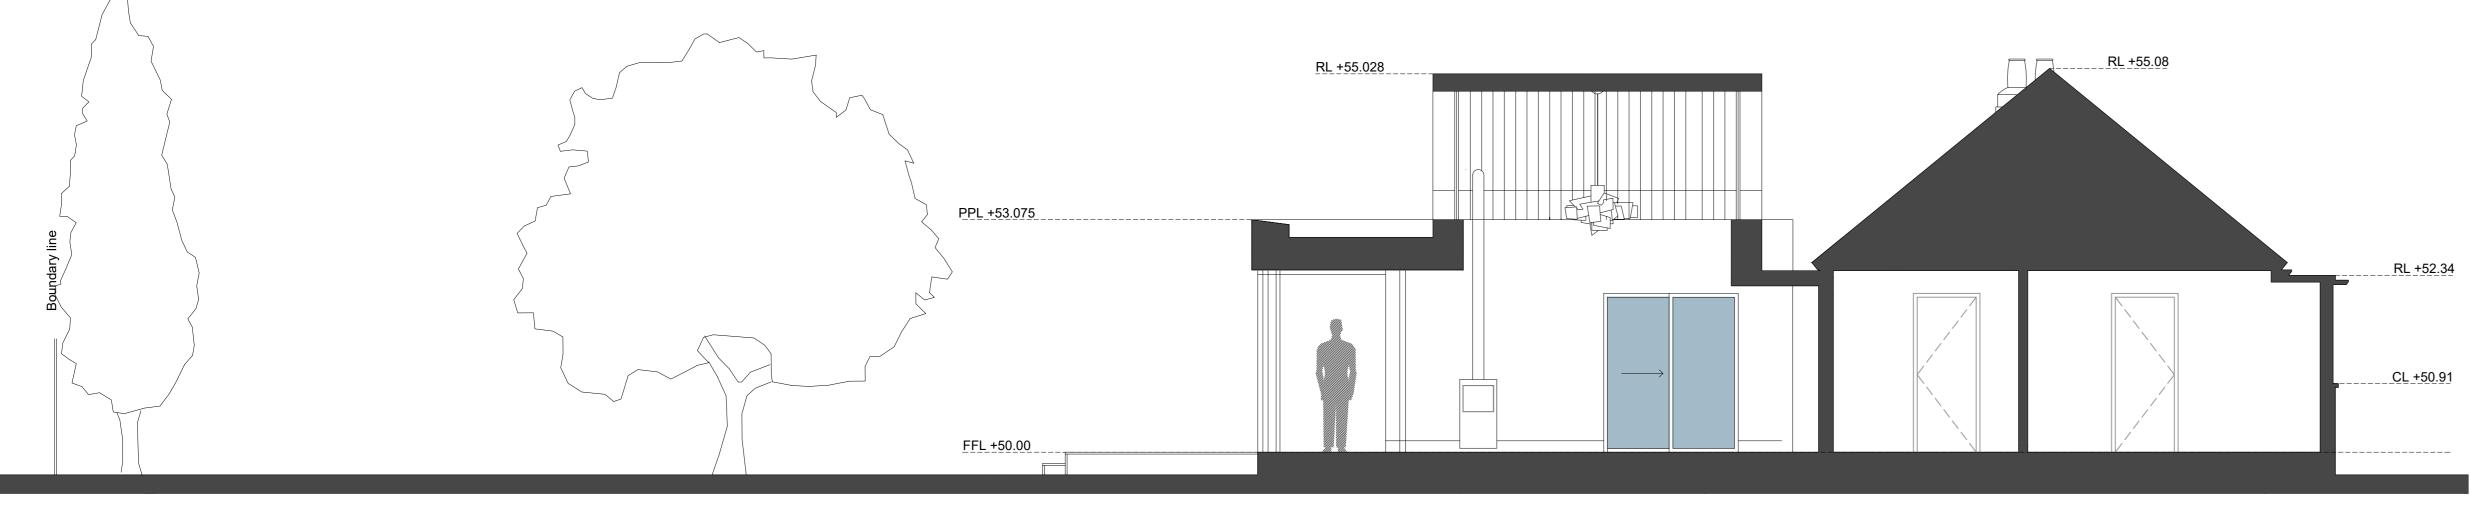

## General Notes:

- Material Key:
- 1 Walls to match existing
- 2 Tiles to match existing roof
- 3 Aluminium coping
- 4 Windows 5 - Timber fence & gate
- 6 Sliding doors
- 7 Timber deck
- 8 Pagoda structure with transparent roof
- 9 Rainwater pipe
- 10 Glazed door 11 - Chimney flue