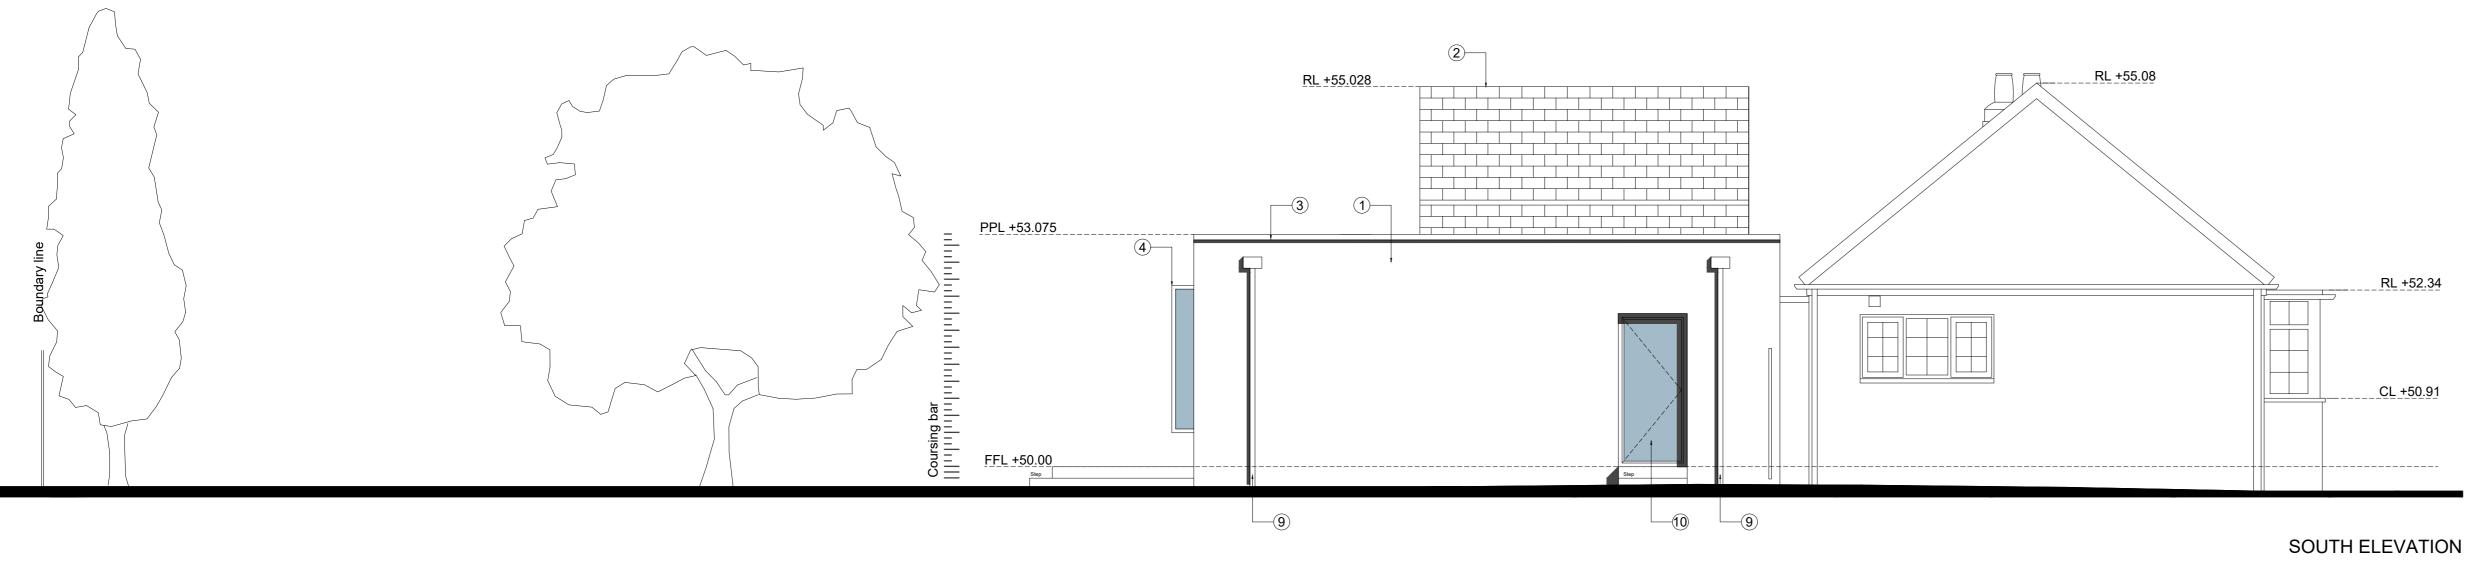

## General Notes:

- Material Key:
- 1 Walls to match existing
- 2 Tiles to match existing roof
- 3 Aluminium coping
- 4 Windows 5 - Timber fence & gate
- 6 Sliding doors
- 7 Timber deck
- 8 Pagoda structure with transparent roof
- 9 Rainwater pipe
- 10 Glazed door 11 - Chimney flue