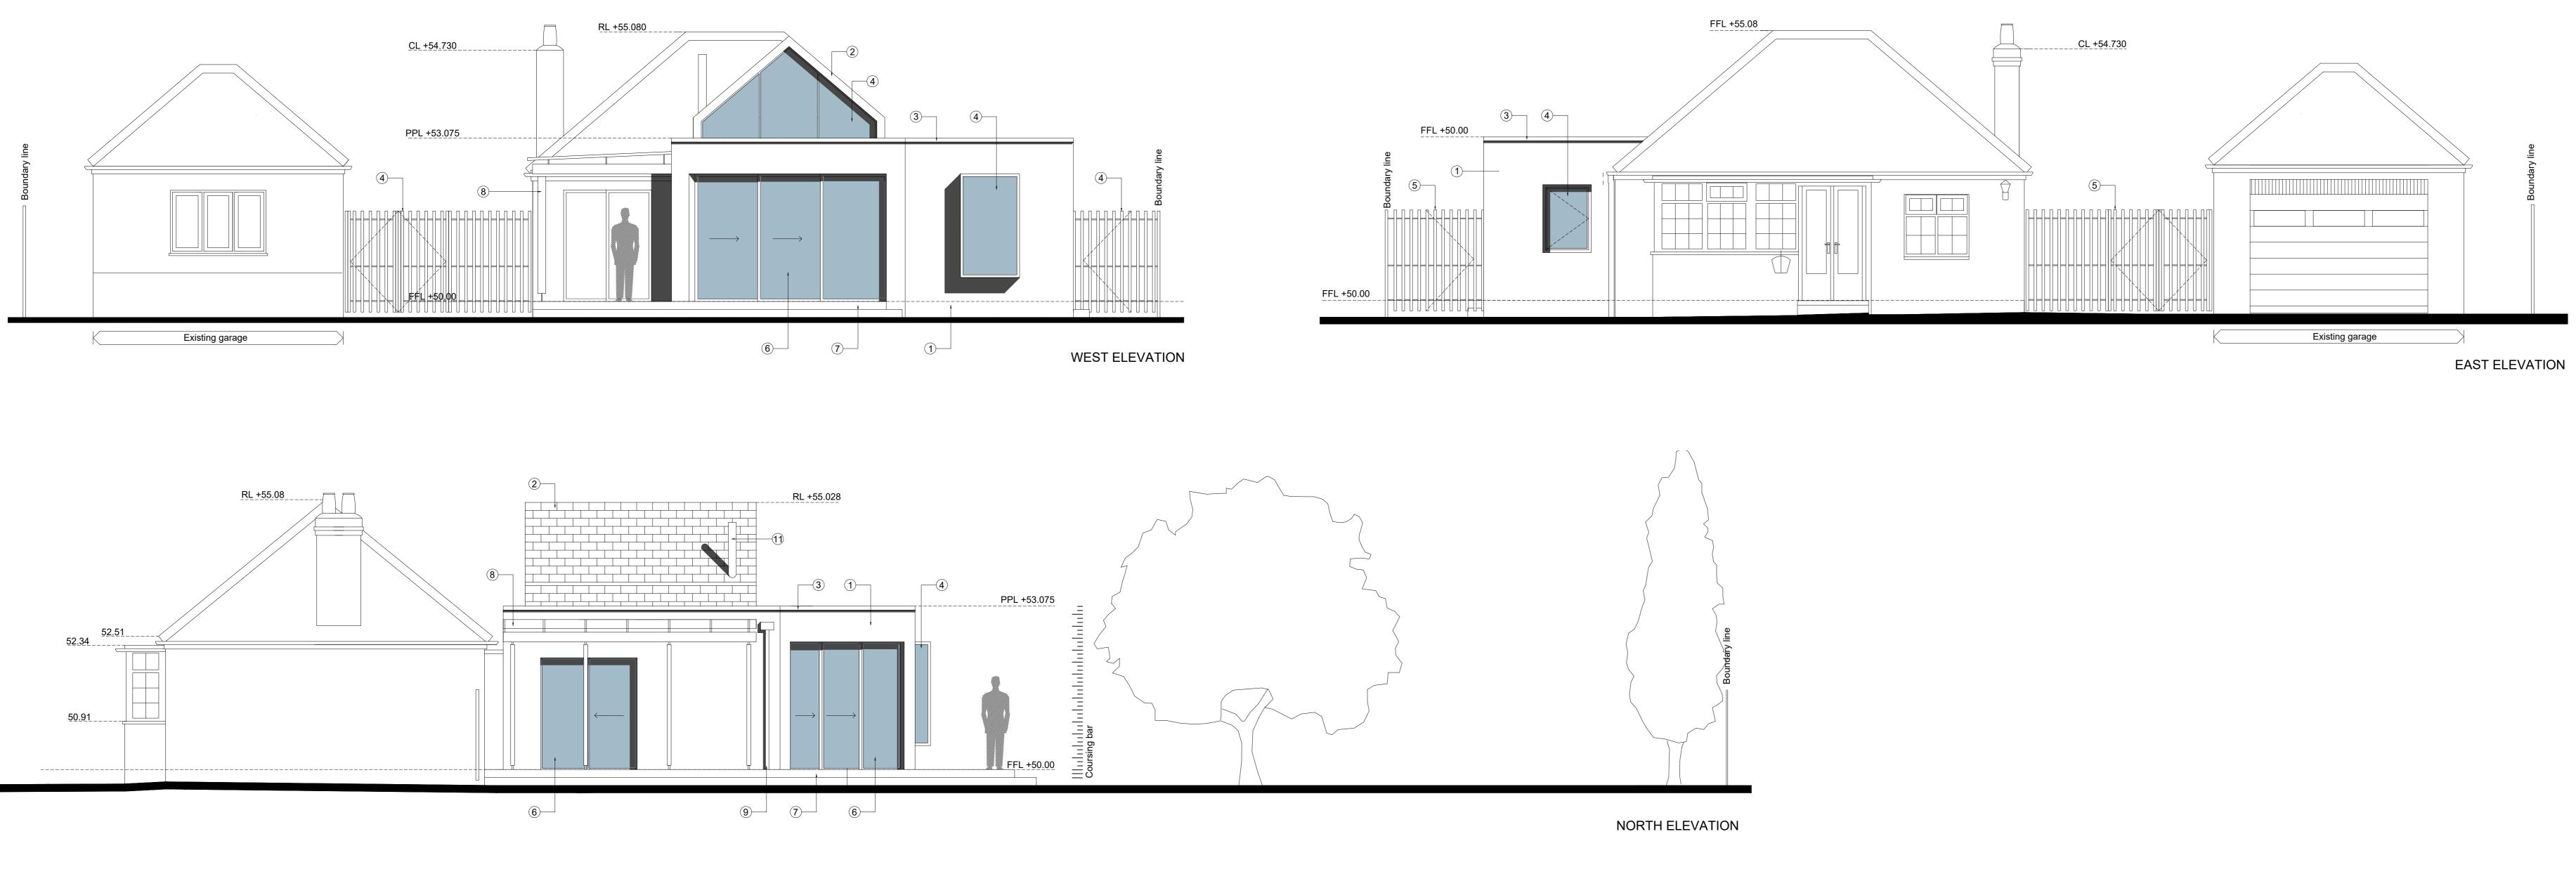

## General Notes:

- Material Key:
- 1 Walls to match existing
- 2 Tiles to match existing roof
- 3 Aluminium coping
- 4 Windows 5 - Timber fence & gate
- 6 Sliding doors
- 7 Timber deck
- 8 Pagoda structure with transparent roof
- 9 Rainwater pipe
- 10 Glazed door 11 - Chimney flue