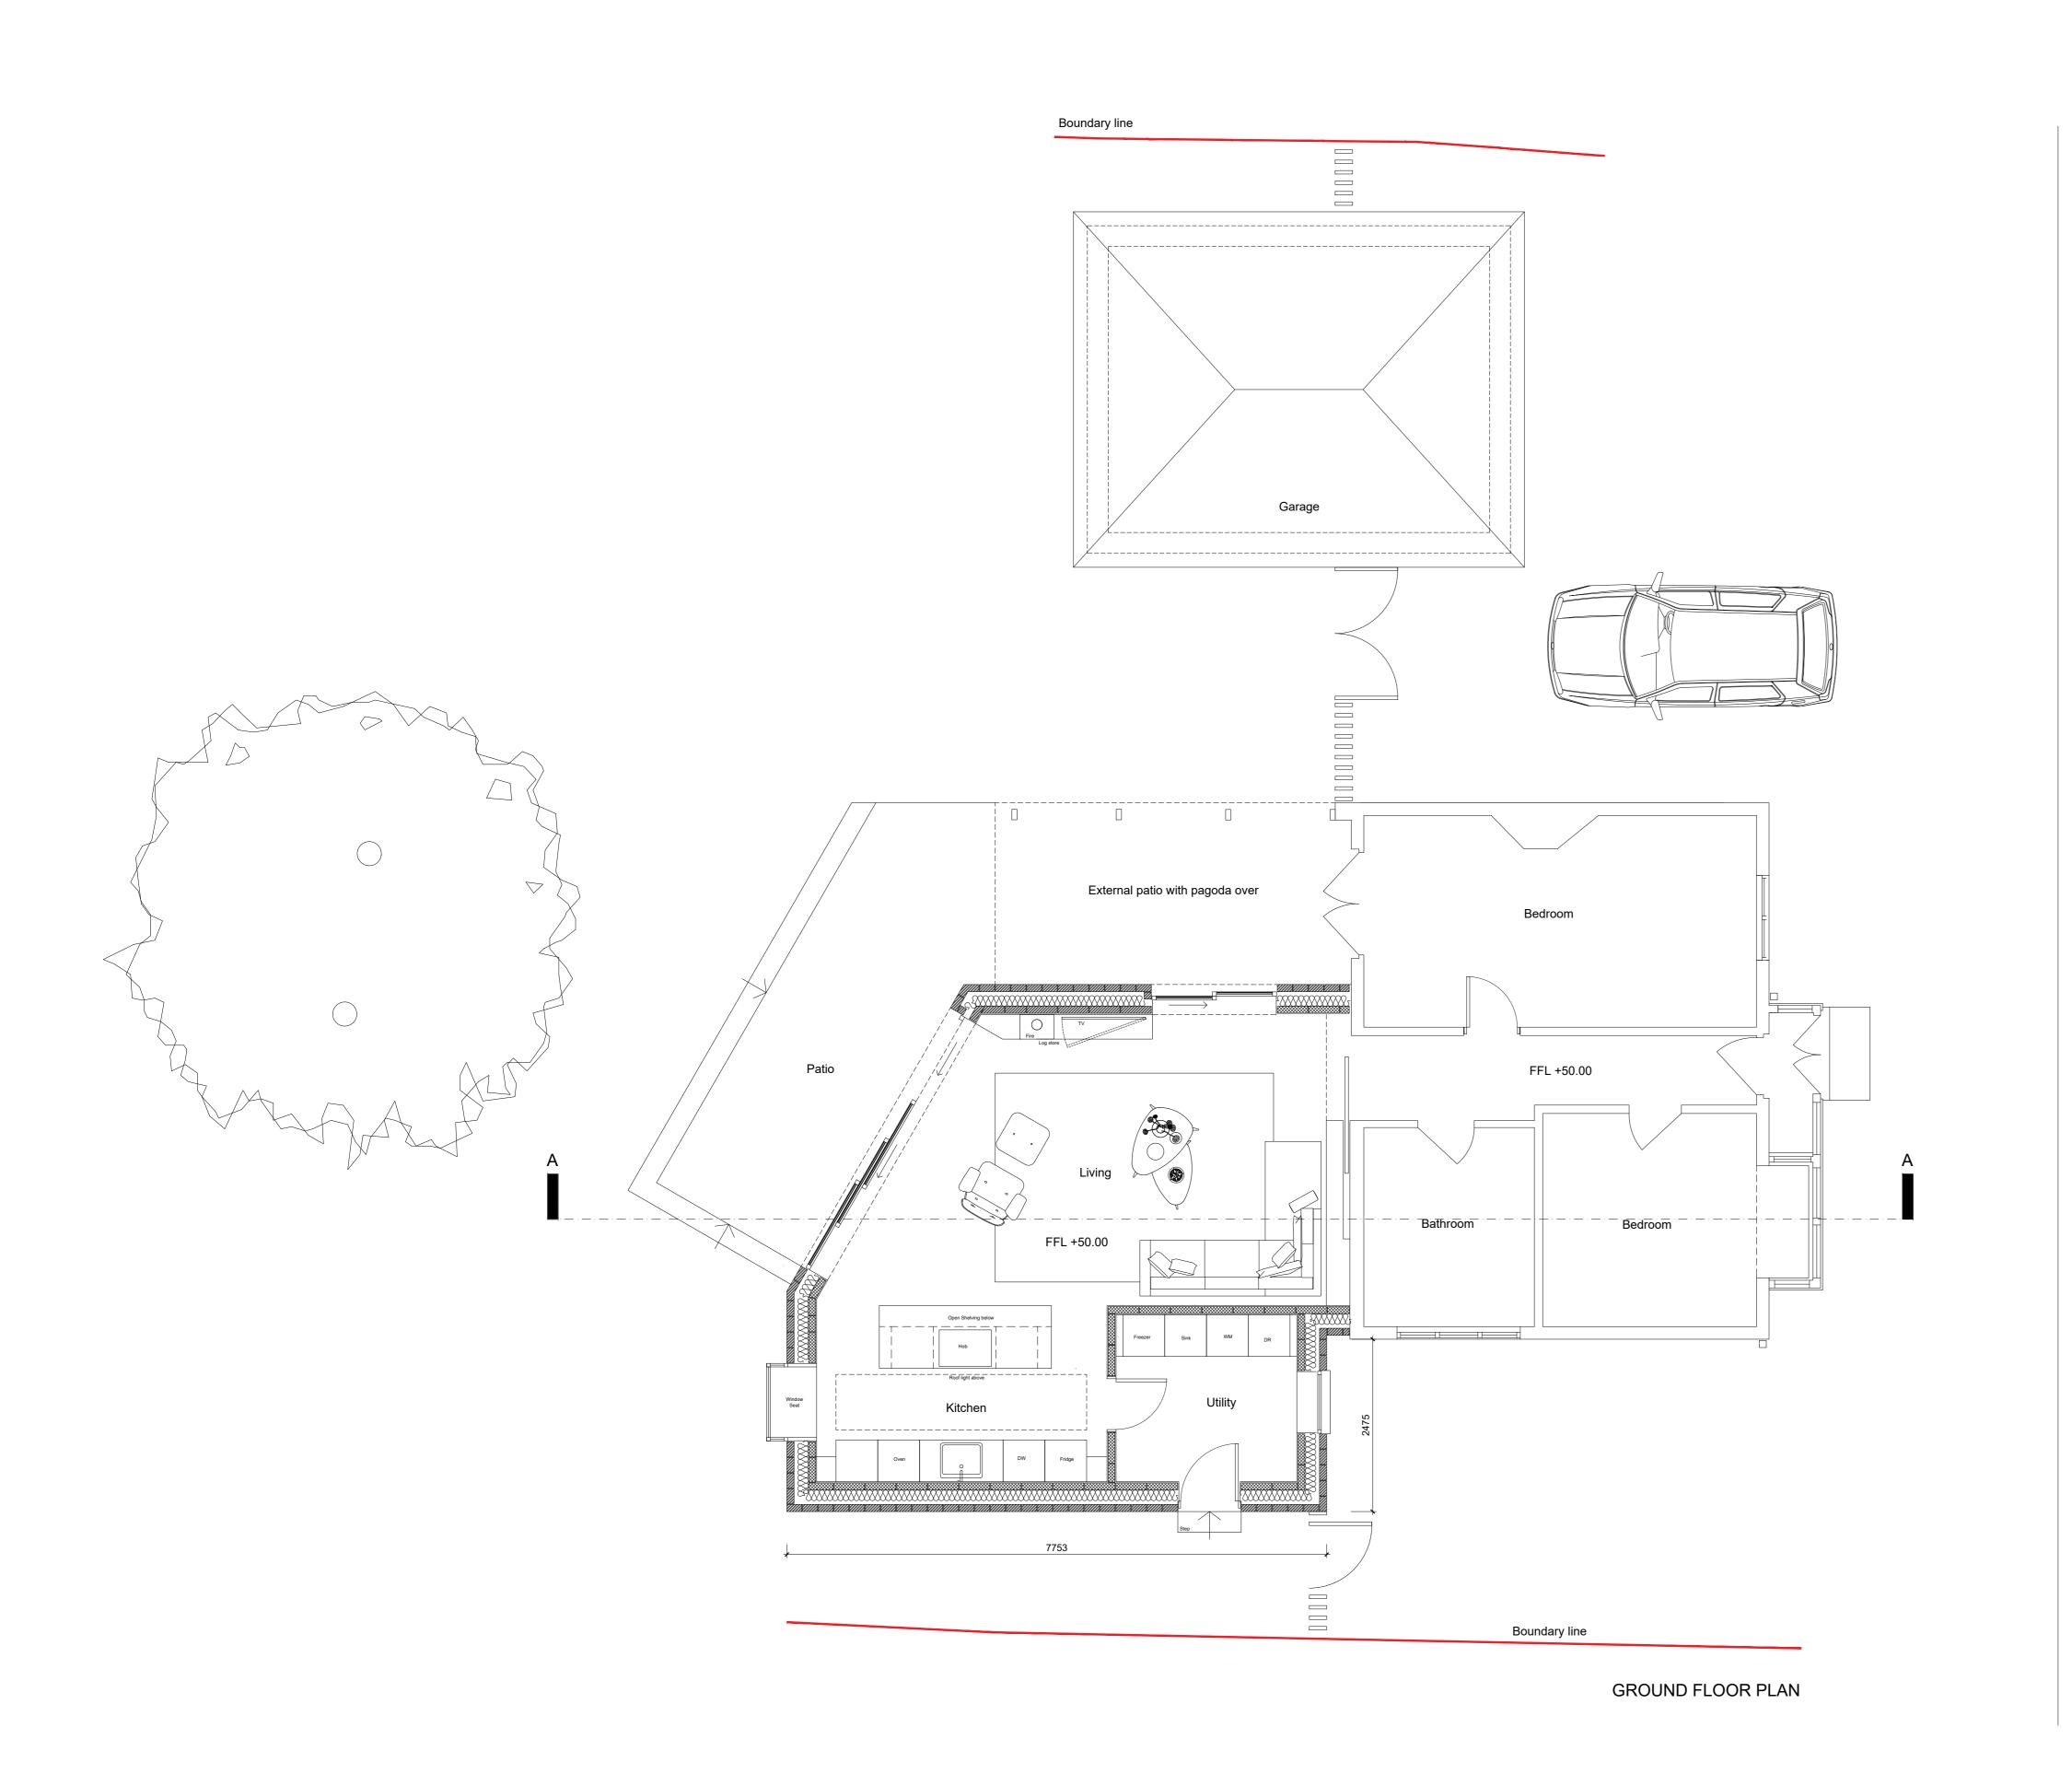

AREAS

Extension GEA = 54.8sqm Existing house GEA = 74.25sqm Demolition area GEA= 24.76sqm

Extension GIA = 43.75sqm Existing house GIA = 65.69sqm

Demolition area GIA= 20.9sqm

GH 25.02.23 GH 07.01.23 By / Chk: Date: P02 Planning Issue P01 FIRST ISSUE.

Rev: Details:

Client:
Gameel Nasser

25 Fishers Drive

Drawing Title:
Proposed Plans

Stage: STAGE 3 PLANNING Drawn By:

AA Job Number:

07.01.23

GSH-FD-00-DR-A-00005