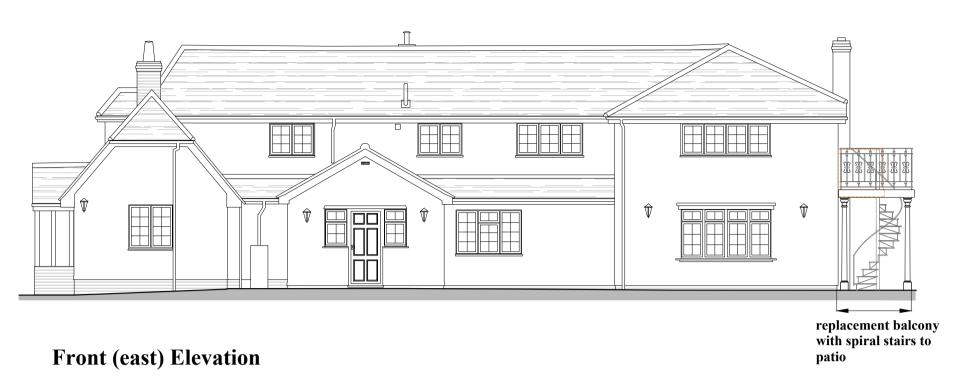

Notes

Job title

Alterations

Field House

Maggots End Manuden

Drawing title

Scale Bar 1:100

**Side (west) Elevation** 