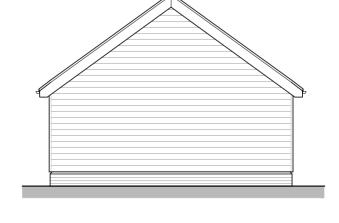

Side (west) Elevation

PROPOSED POOL BUILDING
1/100 @ A1

Scale Bar 1:100

Front (south) Elevation

| Si | ide (ea | st) Ele | evatio | n |  |
|----|---------|---------|--------|---|--|

Proposed Elevations Scale Date Drawn