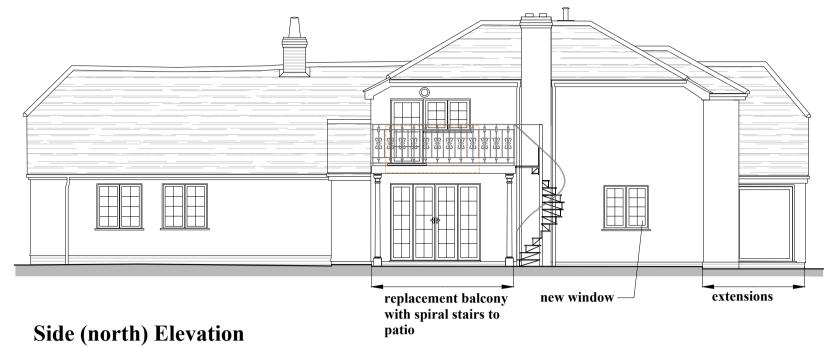

Notes

Job title

Alterations

Field House

Maggots End Manuden

Drawing title

Scale Bar 1:100

**Side (west) Elevation** 

Side (west) Elevation

PROPOSED POOL BUILDING
1/100 @ A1

Scale Bar 1:100

Front (south) Elevation

| Si | ide (ea | st) Ele | evatio | n |  |
|----|---------|---------|--------|---|--|

Proposed Elevations Scale Date Drawn