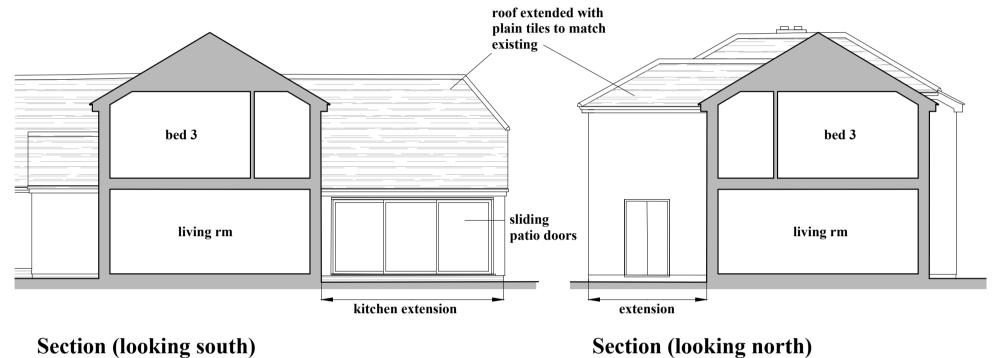

Notes

Job title

Alterations

Field House

Maggots End Manuden

Drawing title

Scale Bar 1:100

**Side (west) Elevation** 