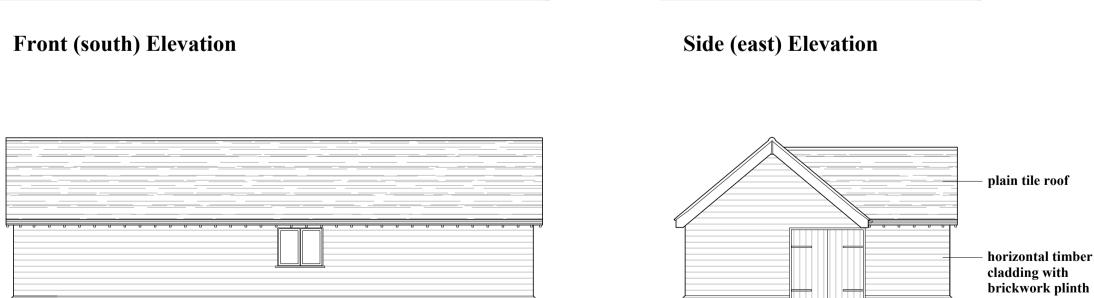

Notes

Job title

Alterations

Field House

Maggots End Manuden

Drawing title

Scale Bar 1:100

**Side (west) Elevation** 

Side (west) Elevation

PROPOSED POOL BUILDING
1/100 @ A1

Scale Bar 1:100

Front (south) Elevation

| Si | ide (ea | st) Ele | evatio | n |  |
|----|---------|---------|--------|---|--|

Proposed Elevations Scale Date Drawn