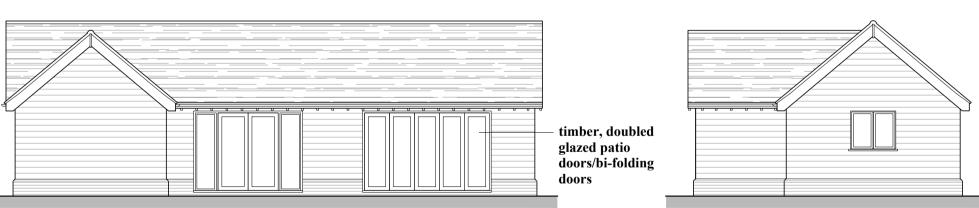

Side (west) Elevation

PROPOSED POOL BUILDING
1/100 @ A1

Scale Bar 1:100

Front (south) Elevation

| Si | ide (ea | st) Ele | evatio | n |  |
|----|---------|---------|--------|---|--|

Proposed Elevations Scale Date Drawn