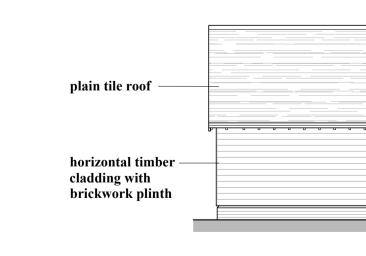

Side (west) Elevation

PROPOSED POOL BUILDING
1/100 @ A1

Scale Bar 1:100

Front (south) Elevation

| Si | ide (ea | st) Ele | evatio | n |  |
|----|---------|---------|--------|---|--|

Proposed Elevations Scale Date Drawn