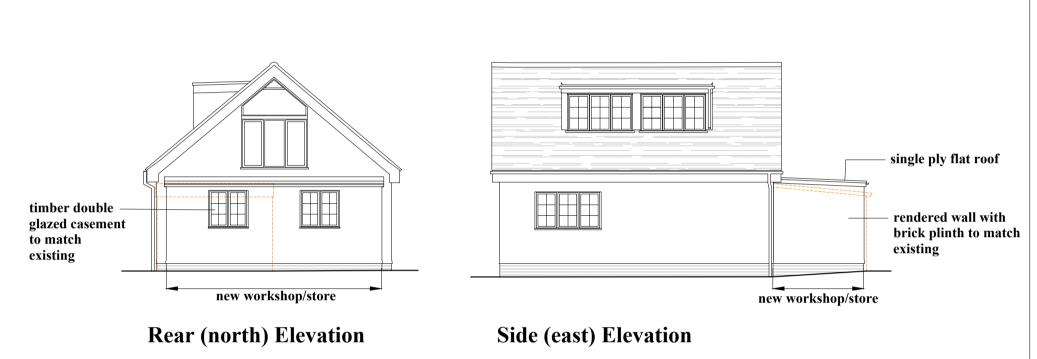

Notes

Job title

Alterations

Field House

Maggots End Manuden

Drawing title

Scale Bar 1:100

**Side (west) Elevation** 