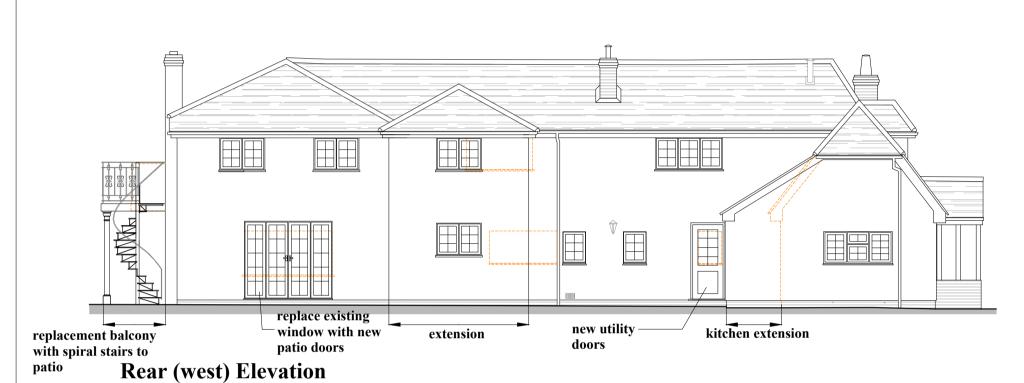

Side (west) Elevation

PROPOSED POOL BUILDING
1/100 @ A1

Scale Bar 1:100

Front (south) Elevation

| Si | ide (ea | st) Ele | evatio | n |  |
|----|---------|---------|--------|---|--|

Proposed Elevations Scale Date Drawn