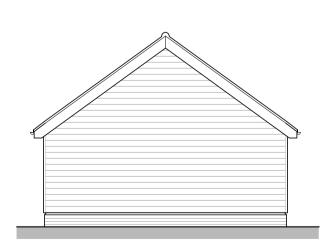

Side (west) Elevation

PROPOSED POOL BUILDING
1/100 @ A1

Scale Bar 1:100

Front (south) Elevation

| Si | ide (ea | st) Ele | evatio | n |  |
|----|---------|---------|--------|---|--|

Proposed Elevations Scale Date Drawn