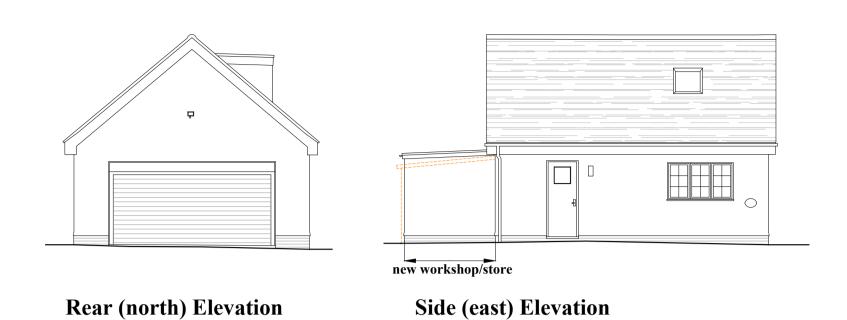

Side (west) Elevation

PROPOSED POOL BUILDING
1/100 @ A1

Scale Bar 1:100

Front (south) Elevation

| Si | ide (ea | st) Ele | evatio | n |  |
|----|---------|---------|--------|---|--|

Proposed Elevations Scale Date Drawn