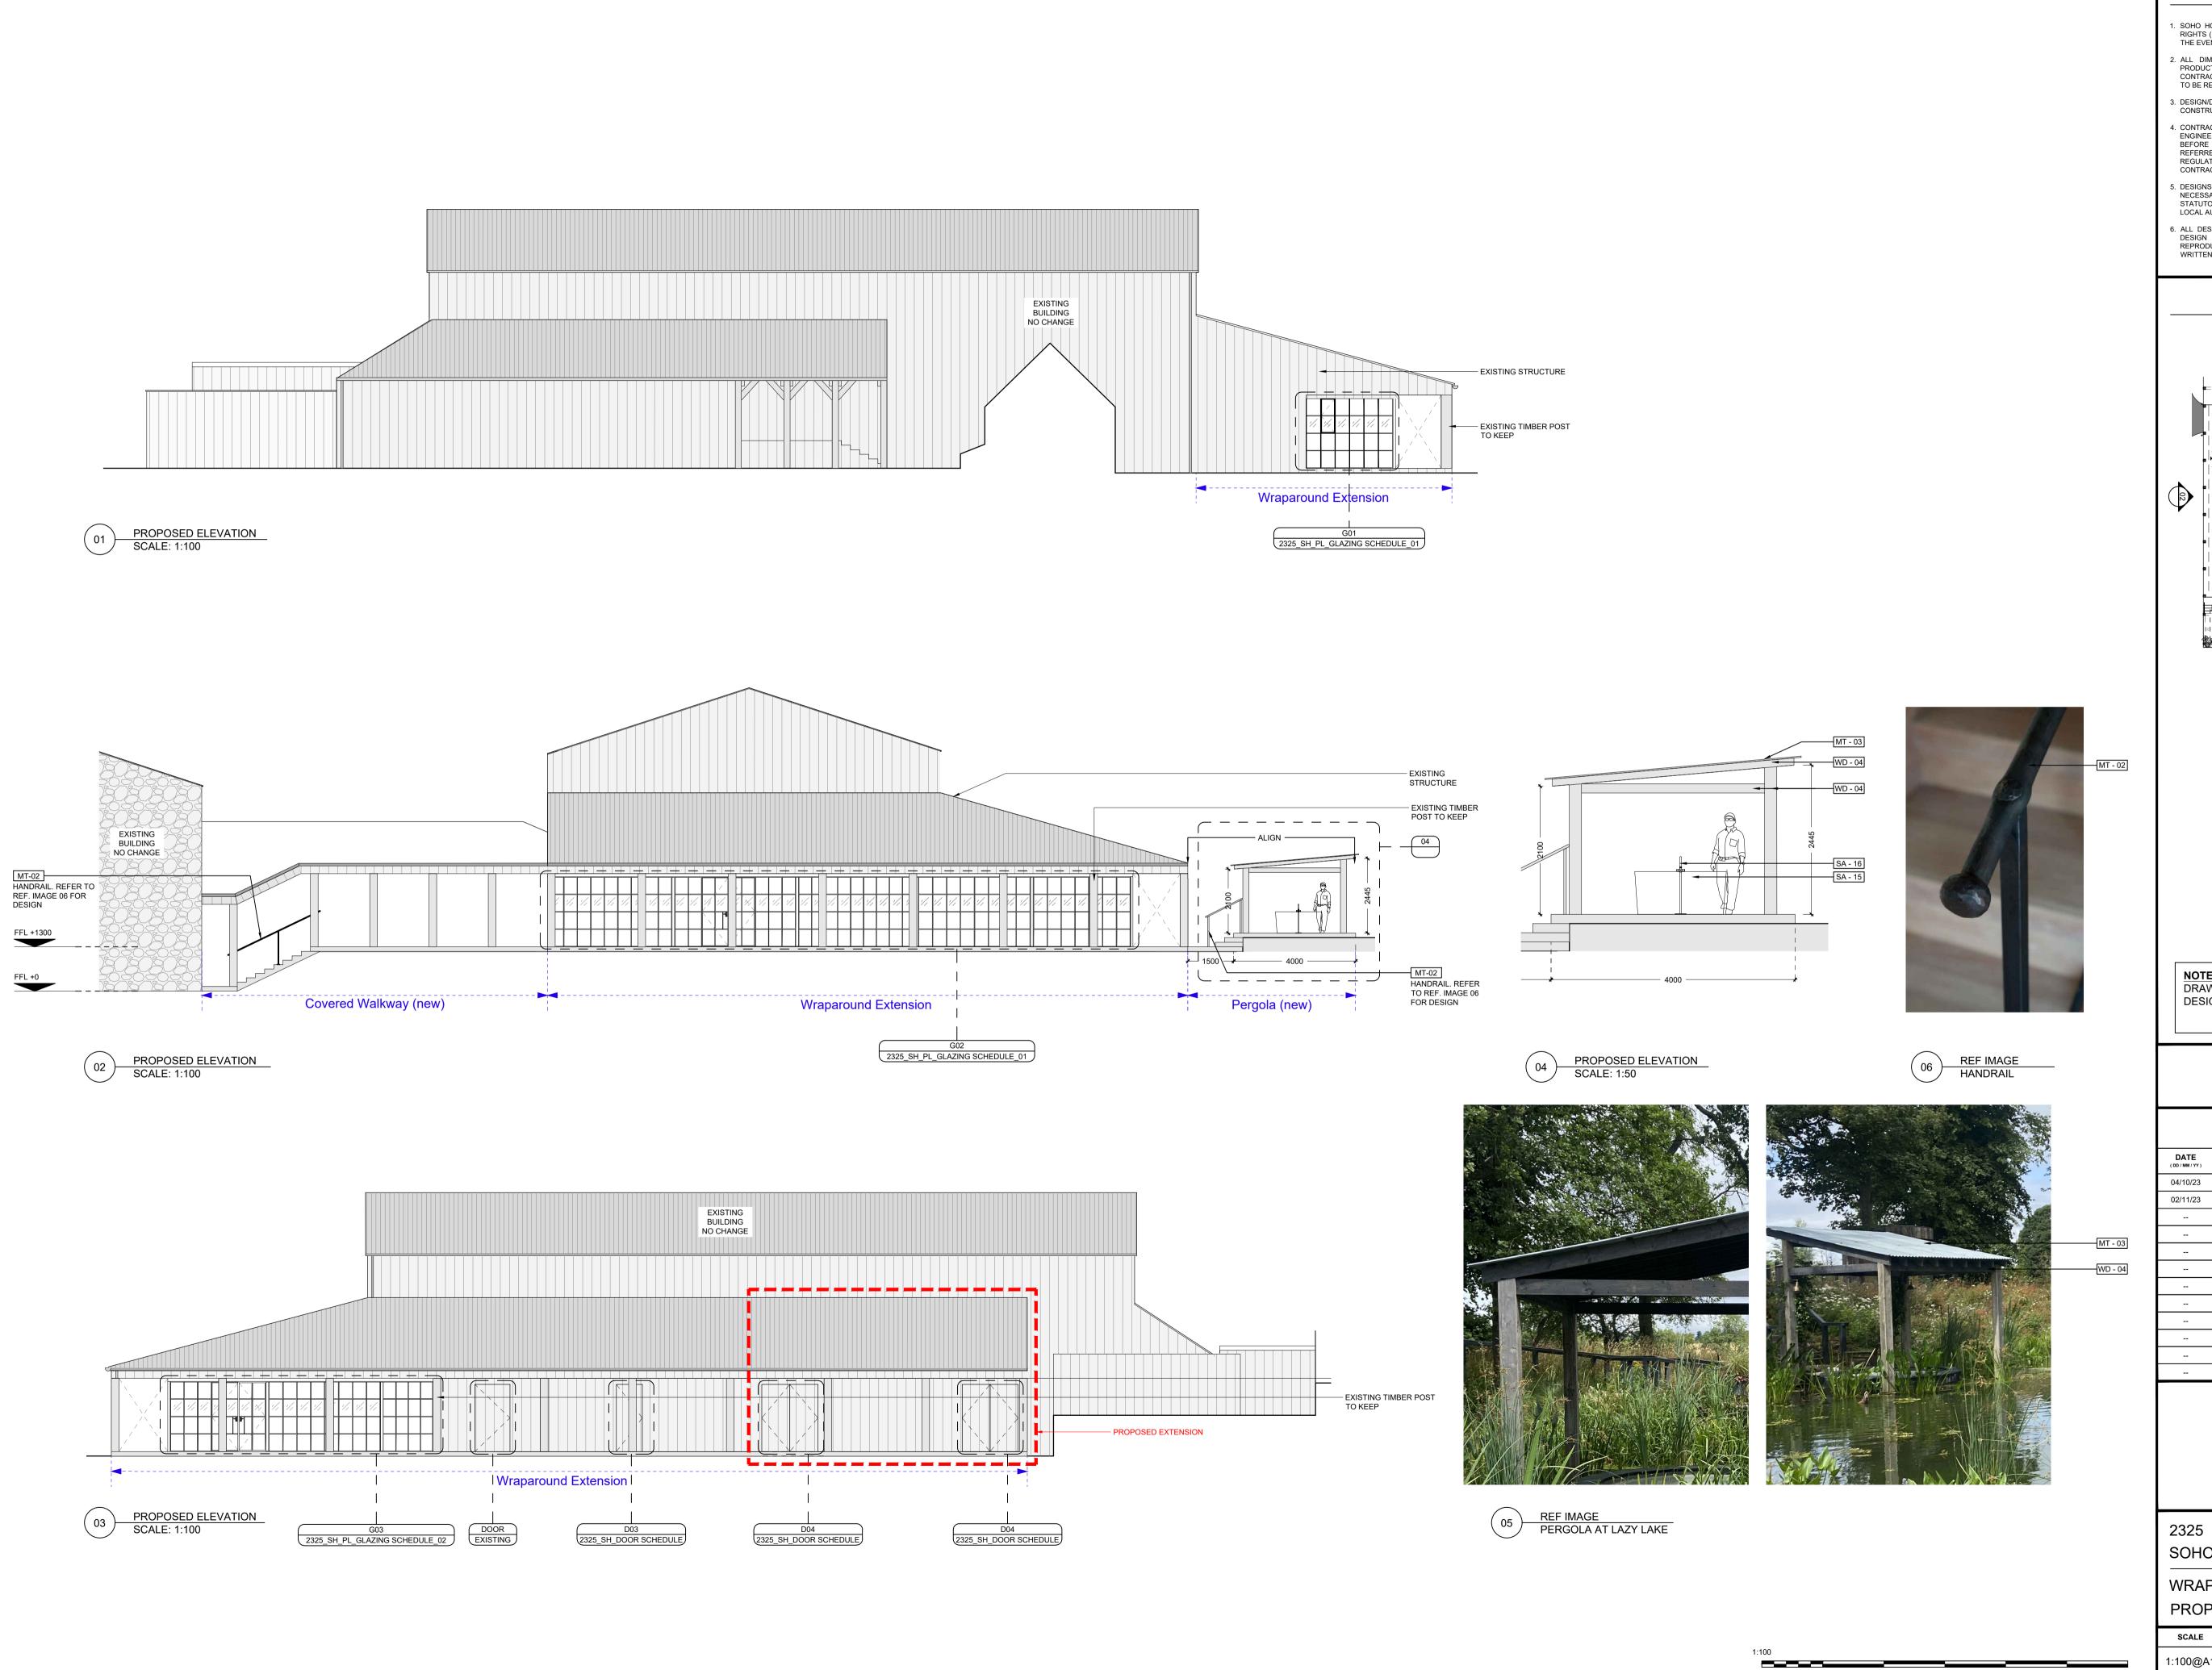

# SOHO HOUSE

DESIGN

SOHO FARMHOUSE

WRAPAROUND FIT OUT

| PROPOSED EXTERNAL ELEVATIONS |          |            |          |          |  |  |
|------------------------------|----------|------------|----------|----------|--|--|
| SCALE                        | PAGE     | CHECKED BY | DRAWN BY | DATE     |  |  |
| 1:100@A1                     | 01 OF 01 | AB         | KC       | 04/10/23 |  |  |
| drawing num<br>2325_S        | REV<br>A |            |          |          |  |  |