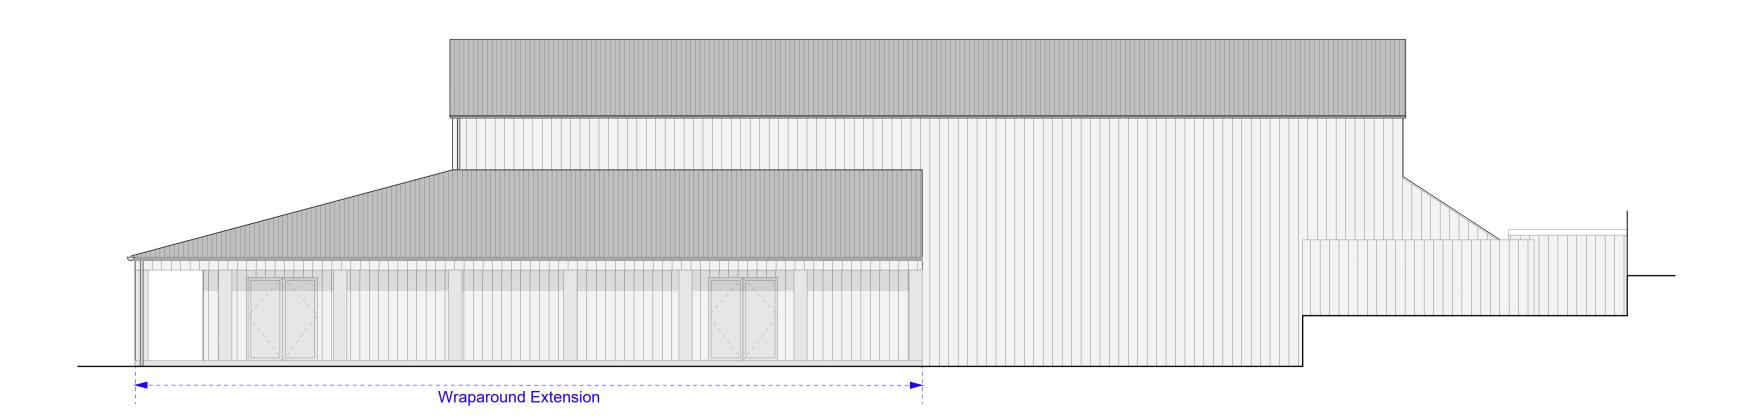

# 01 AS BUILT ELEVATION SCALE: 1:100

02 AS BUILT ELEVATION
SCALE: 1:100

03 AS BUILT ELEVATION
SCALE: 1:100

#### 100 2m 0 2m 4m 6m 8m 10m