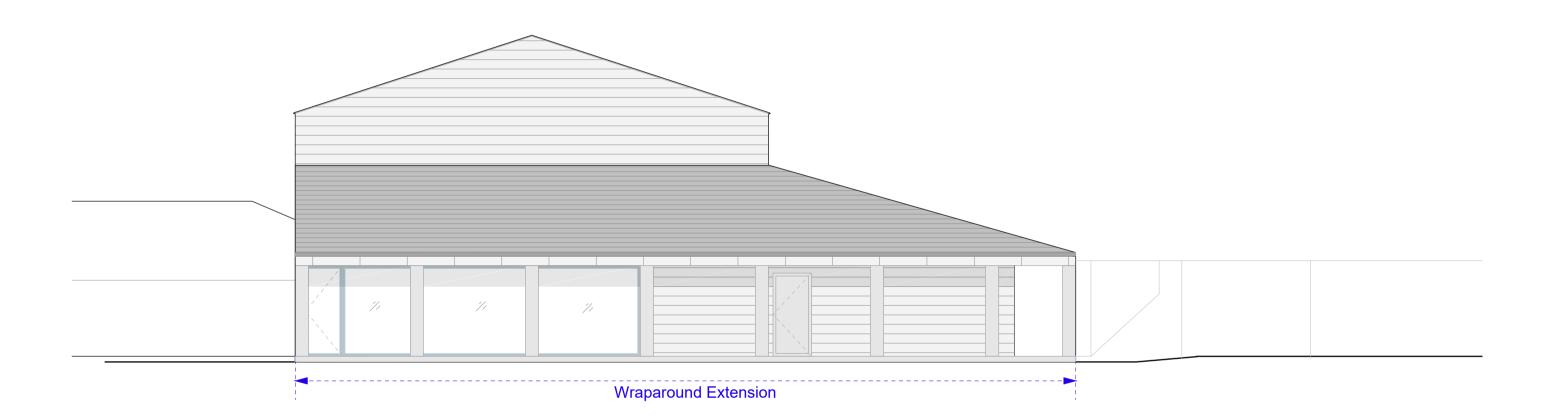

# 01 AS BUILT ELEVATION SCALE: 1:100

02 AS BUILT ELEVATION
SCALE: 1:100

03 AS BUILT ELEVATION
SCALE: 1:100

#### 100 2m 0 2m 4m 6m 8m 10m