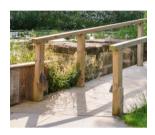

ow.
- Illuminated Posts: Down Light Mounted on Untreated Oak Post (post size: 100x100x900mm) with chamfered top.
  Fitting: Davey Mast Light, sandblasted weathered bronze finish, size: 87x78x139mm.
  Bulb: GU10 LED bulb, 2700K (warm white)
- Illuminated Balustrade: Pair of Down Lights Mounted on Balustrade Oak Posts. Fitting: Davey Mast Light, sandblasted weathered bronze finish, size: 87x78x139mm. Bulb: GU10 LED bulb, 2700K (warm white)
- Wall mounted lighting: Swaneck wall mounted light on buildings.
  Fitting: Tinsmiths 'Fastnet' wall mounted Luminaire, galvanised finish, 270x270x470mm.
  Bulb: LED E27, 2700K (warm white)
- Wall mounted lighting with guard. Fitting: Garden Trading 'Habour' wall mounted Luminaire, galvanised finish, 360x200x135mm Bulb: LED E27, 2700K (warm white)