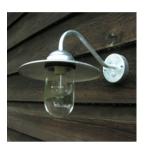

.
- Illuminated Posts: Down Light Mounted on Untreated Oak Post (post size: 100x100x900mm) with chamfered top.
  Fitting: Davey Mast Light, sandblasted weathered bronze finish, size: 87x78x139mm.
  Bulb: GU10 LED bulb, 2700K (warm white)
- Illuminated Balustrade: Pair of Down Lights Mounted on Balustrade Oak Posts. Fitting: Davey Mast Light, sandblasted weathered bronze finish, size: 87x78x139mm. Bulb: GU10 LED bulb, 2700K (warm white)
- Wall mounted lighting: Swaneck wall mounted light on buildings.
  Fitting: Tinsmiths 'Fastnet' wall mounted Luminaire, galvanised finish, 270x270x470mm.
  Bulb: LED E27, 2700K (warm white)
- Wall mounted lighting with guard. Fitting: Garden Trading 'Habour' wall mounted Luminaire, galvanised finish, 360x200x135mm Bulb: LED E27, 2700K (warm white)