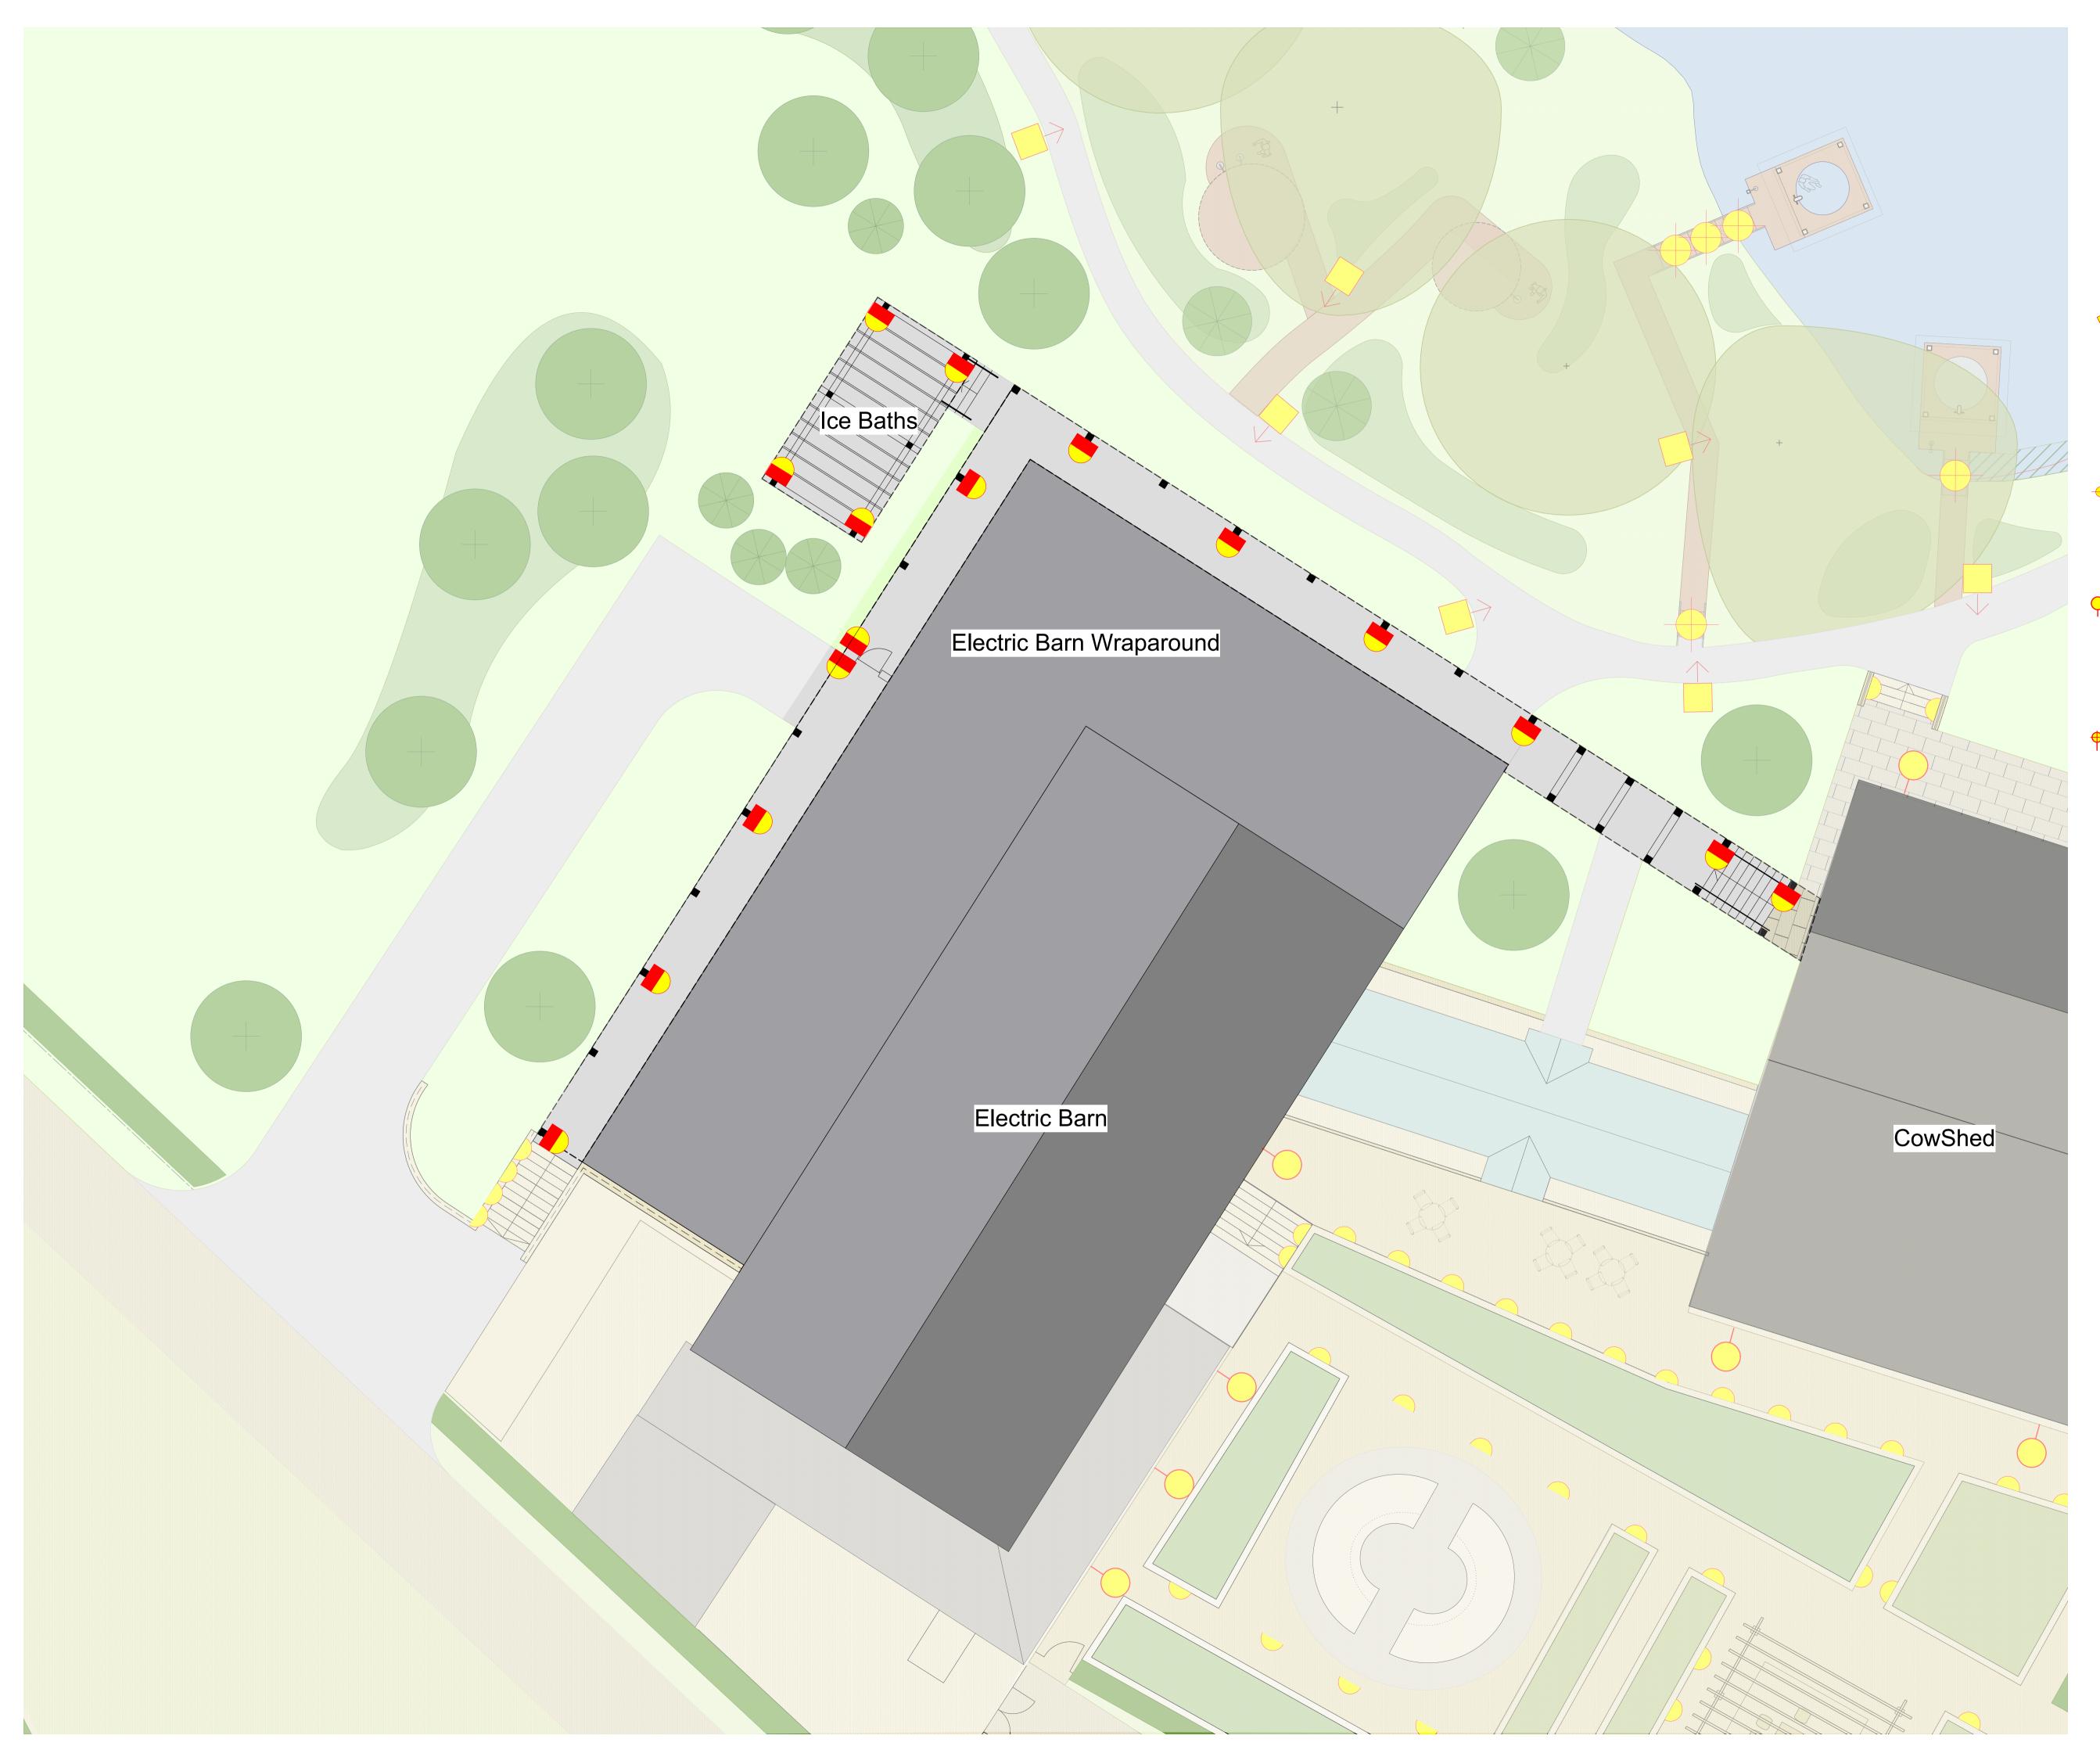

## KEY

- Post fixed mast light to covered walkway: Fitting: Davey Mast Light,
- Fitting: Davey Mast Light, sandblasted weathered bronze finish, size: 87x78x139mm. Bulb: GU10 LED bulb, 2700K (warm white)
- Step lights / low wall lights: 'Hunza Euro Step Lite' LED, copper finish. diam 69mm Bulb: LED bulb, 2700K (warm white) or Davey Lighting Mast Light as post light below.
- Illuminated Posts: Down Light Mounted on Untreated Oak Post (post size: 100x100x900mm) with chamfered top.
  Fitting: Davey Mast Light, sandblasted weathered bronze finish, size: 87x78x139mm.
  Bulb: GU10 LED bulb, 2700K (warm white)
- Illuminated Balustrade: Pair of Down Lights Mounted on Balustrade Oak Posts. Fitting: Davey Mast Light, sandblasted weathered bronze finish, size: 87x78x139mm. Bulb: GU10 LED bulb, 2700K (warm white)
- Wall mounted lighting: Swaneck wall mounted light on buildings.
  Fitting: Tinsmiths 'Fastnet' wall mounted Luminaire, galvanised finish, 270x270x470mm.
  Bulb: LED E27, 2700K (warm white)
- Wall mounted lighting with guard. Fitting: Garden Trading 'Habour' wall mounted Luminaire, galvanised finish, 360x200x135mm Bulb: LED E27, 2700K (warm white)