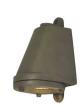

ht below.
- Illuminated Posts: Down Light Mounted on Untreated Oak Post (post size: 100x100x900mm) with chamfered top.
  Fitting: Davey Mast Light, sandblasted weathered bronze finish, size: 87x78x139mm.
  Bulb: GU10 LED bulb, 2700K (warm white)
- Illuminated Balustrade: Pair of Down Lights Mounted on Balustrade Oak Posts. Fitting: Davey Mast Light, sandblasted weathered bronze finish, size: 87x78x139mm. Bulb: GU10 LED bulb, 2700K (warm white)
- Wall mounted lighting: Swaneck wall mounted light on buildings.
  Fitting: Tinsmiths 'Fastnet' wall mounted Luminaire, galvanised finish, 270x270x470mm.
  Bulb: LED E27, 2700K (warm white)
- Wall mounted lighting with guard. Fitting: Garden Trading 'Habour' wall mounted Luminaire, galvanised finish, 360x200x135mm Bulb: LED E27, 2700K (warm white)