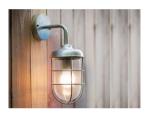

- Illuminated Posts: Down Light Mounted on Untreated Oak Post (post size: 100x100x900mm) with chamfered top.
  Fitting: Davey Mast Light, sandblasted weathered bronze finish, size: 87x78x139mm.
  Bulb: GU10 LED bulb, 2700K (warm white)
- Illuminated Balustrade: Pair of Down Lights Mounted on Balustrade Oak Posts. Fitting: Davey Mast Light, sandblasted weathered bronze finish, size: 87x78x139mm. Bulb: GU10 LED bulb, 2700K (warm white)
- Wall mounted lighting: Swaneck wall mounted light on buildings.
  Fitting: Tinsmiths 'Fastnet' wall mounted Luminaire, galvanised finish, 270x270x470mm.
  Bulb: LED E27, 2700K (warm white)
- Wall mounted lighting with guard. Fitting: Garden Trading 'Habour' wall mounted Luminaire, galvanised finish, 360x200x135mm Bulb: LED E27, 2700K (warm white)