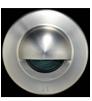

## KEY

- Post fixed mast light to covered walkway: Fitting: Davey Mast Light,
- Fitting: Davey Mast Light, sandblasted weathered bronze finish, size: 87x78x139mm. Bulb: GU10 LED bulb, 2700K (warm white)
- Step lights / low wall lights: 'Hunza Euro Step Lite' LED, copper finish. diam 69mm Bulb: LED bulb, 2700K (warm white) or Davey Lighting Mast Light as post light below.
- Illuminated Posts: Down Light Mounted on Untreated Oak Post (post size: 100x100x900mm) with chamfered top.
  Fitting: Davey Mast Light, sandblasted weathered bronze finish, size: 87x78x139mm.
  Bulb: GU10 LED bulb, 2700K (warm white)
- Illuminated Balustrade: Pair of Down Lights Mounted on Balustrade Oak Posts. Fitting: Davey Mast Light, sandblasted weathered bronze finish, size: 87x78x139mm. Bulb: GU10 LED bulb, 2700K (warm white)
- Wall mounted lighting: Swaneck wall mounted light on buildings.
  Fitting: Tinsmiths 'Fastnet' wall mounted Luminaire, galvanised finish, 270x270x470mm.
  Bulb: LED E27, 2700K (warm white)
- Wall mounted lighting with guard. Fitting: Garden Trading 'Habour' wall mounted Luminaire, galvanised finish, 360x200x135mm Bulb: LED E27, 2700K (warm white)