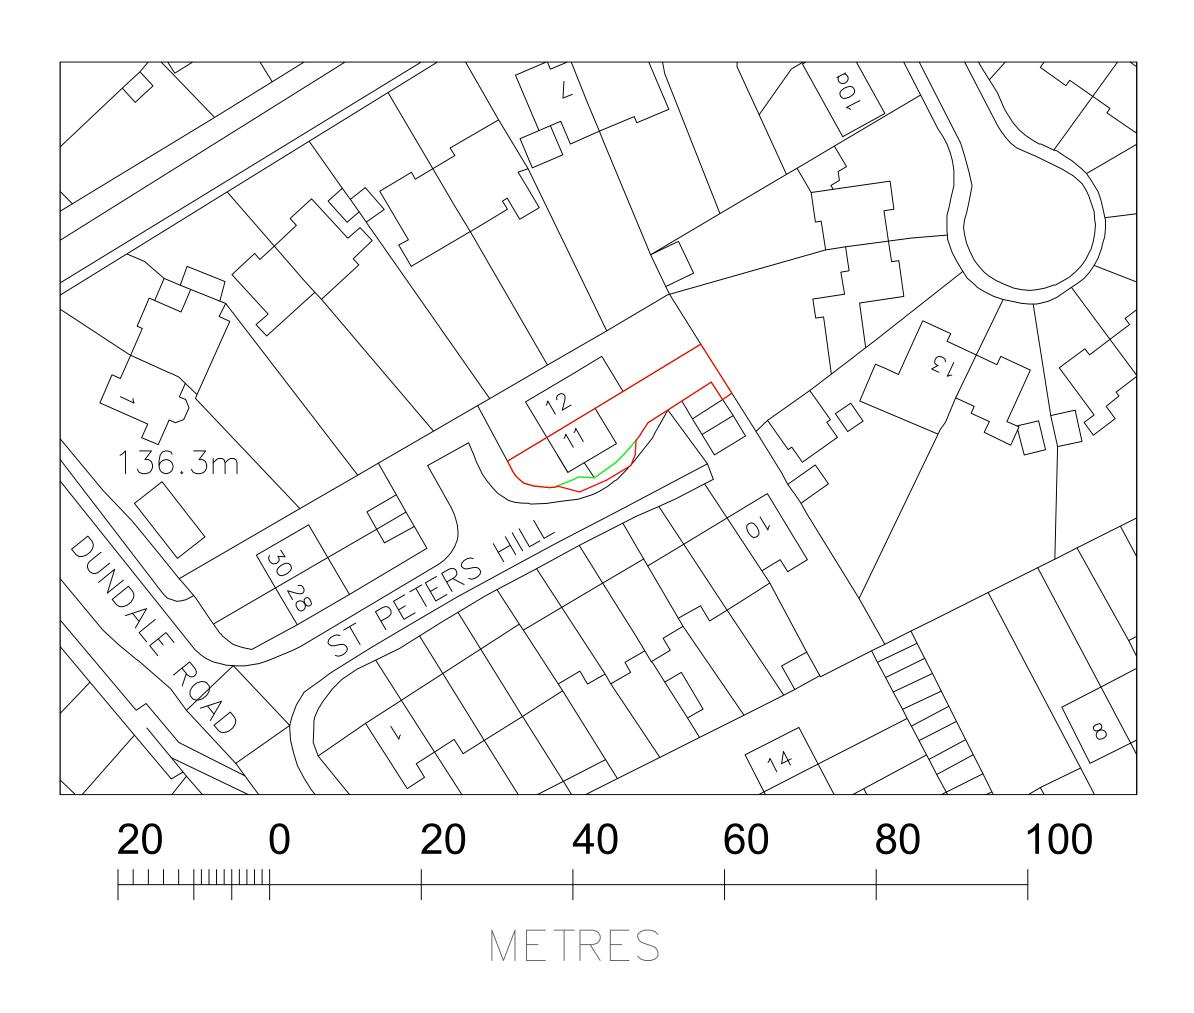

WORKS.

THE DRAWING DOES NOT INDICATE OR IMPLY THE STRUCTURAL CONDITION OF THE EXISTING PROPERTY. THE DRAWINGS HAVE BEEN PREPARED FOR ASSISTANCE IN THE PREPARATION OF DETAILS FOR PLANNING AND BUILDING REGULATIONS PURPOSES ONLY.NO CHECK DIMENSIONS HAVE BEEN TAKEN, ALL DETAILS HAVE BEEN PROVIDED BY THE CLIENT.

THE USE OF PERMITTED DEVELOPMENT RIGHT IN PROPERTY IS SUBJECT TO INFORMATION PROVIDED BY OWNER REGARDING THE STATUS OF PROPERTY AS A DWELLING HOUSE AND THE DWELLING NOT BEING IN A CONSERVATION AREA. ANY DEVELOPMENT WITH OUT A CERTIFICATE OF LAWFULNESS OR PLANNING PERMISSION IS SOLELY AT OWNER'S RISK.

## **LEGEND**

**SD** = SMOKE DETECTOR WITH SOUNDER

= EMERGENCY LIGHTING TO BS5266: Part 1 1988

**⊕** = HEAT DETECTOR

FD30 = 30 MINUTE FIRE RESISTING DOOR AND FRAME

ST = SUNTUBE