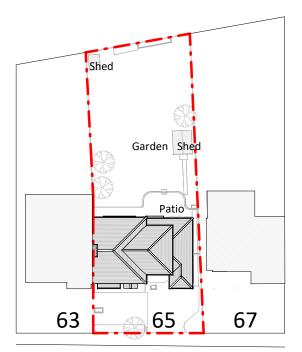

Existing Block Plan

Proposed Block Plan

Copyright in the design and this drawing is the property of RESI. Reproduction in whole or in part is forbidden without written sanction of RESI. This drawing must be read in conjunction with all other relevant documentation and drawings.

NOTES

KEY

Neighbouring context - - - Boundary line

Revision

Rev Notes Date

A Planning Issue 31/10/2023

Job Title

Proposed garage conversion, rear facade changes, floor plan redesign and all associated works at 65 Dundale Road

Drawing St

Planning Drawings

Clie

Sam Richards

Drawing Title
Block Plans

Drawing No. REV A

2 0 2 4 6 8 1 SCALE 1:200 m