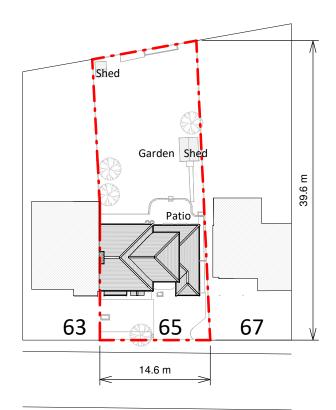

Existing Block Plan

Proposed Block Plan

Copyright in the design and this drawing is the property of RESI. Reproduction in whole or in part is forbidden without written sanction of RESI. This drawing must be read in conjunction with all other relevant documentation and drawings.

NOTES

KEY

Neighbouring context - - - Boundary line

Revision

Rev Notes Date

A Planning Issue 31/10/2023

Job Title

Proposed garage conversion, rear facade changes, floor plan redesign and all associated works at 65 Dundale Road

Drawing St

Planning Drawings

Clie

Sam Richards

Drawing Title
Block Plans

Drawing No. REV A

2 0 2 4 6 8 1 SCALE 1:200 m