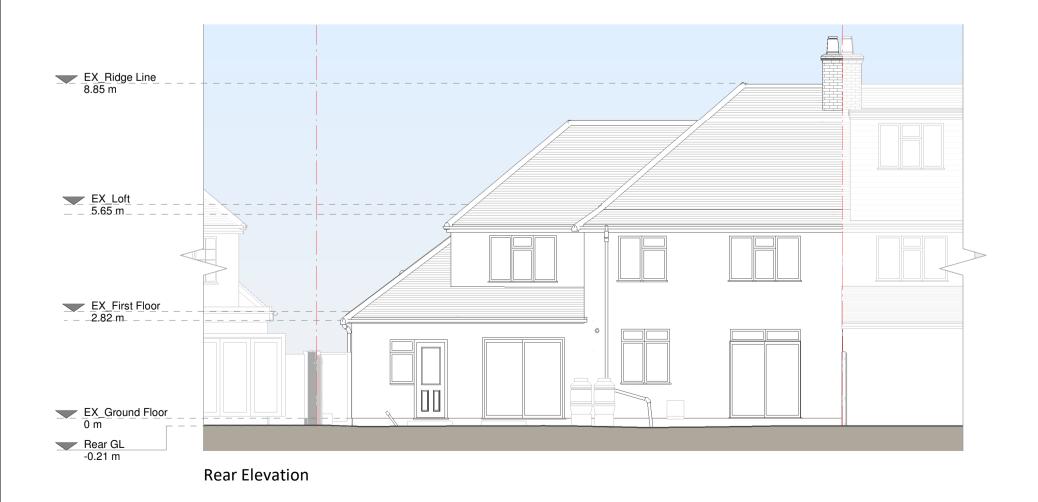

**Roof Plan** 

Existing Materials:

KEY

Brickwork / Walls - White Render Walls
Pitched roof - Concrete Tile Roof
Windows - White uPVC windows

RWP's / Gutter's / Fascia's - Black uPVC downpipes, gutters and Fascias.

Existing walls — — — Boundary line

Existing furniture --- Level line

– 1.8m head height

Resi do not advise using planning drawings for the construction stages. All dimensions to be crosschecked on-site prior to manufacture and construction. Any discrepancies to be reported to RESI immediately.