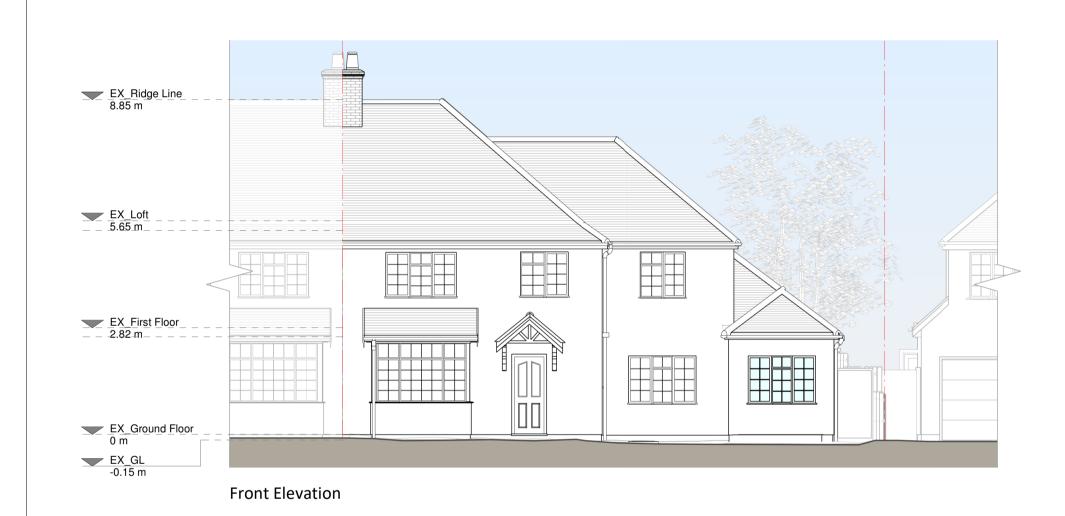

Proposed garage conversion, rear facade changes, floor plan redesign and all associated works at 65 Dundale Road

Drawing Status
Planning Drawings

Sam Richards

Drawing Title
Existing Drawings

copyright in the design and this rawling is to property of RESI. Reproduction in whole or in part is forbidden without written sanction of RESI. This drawing must be read in conjunction with all other relevant documentation and drawings.