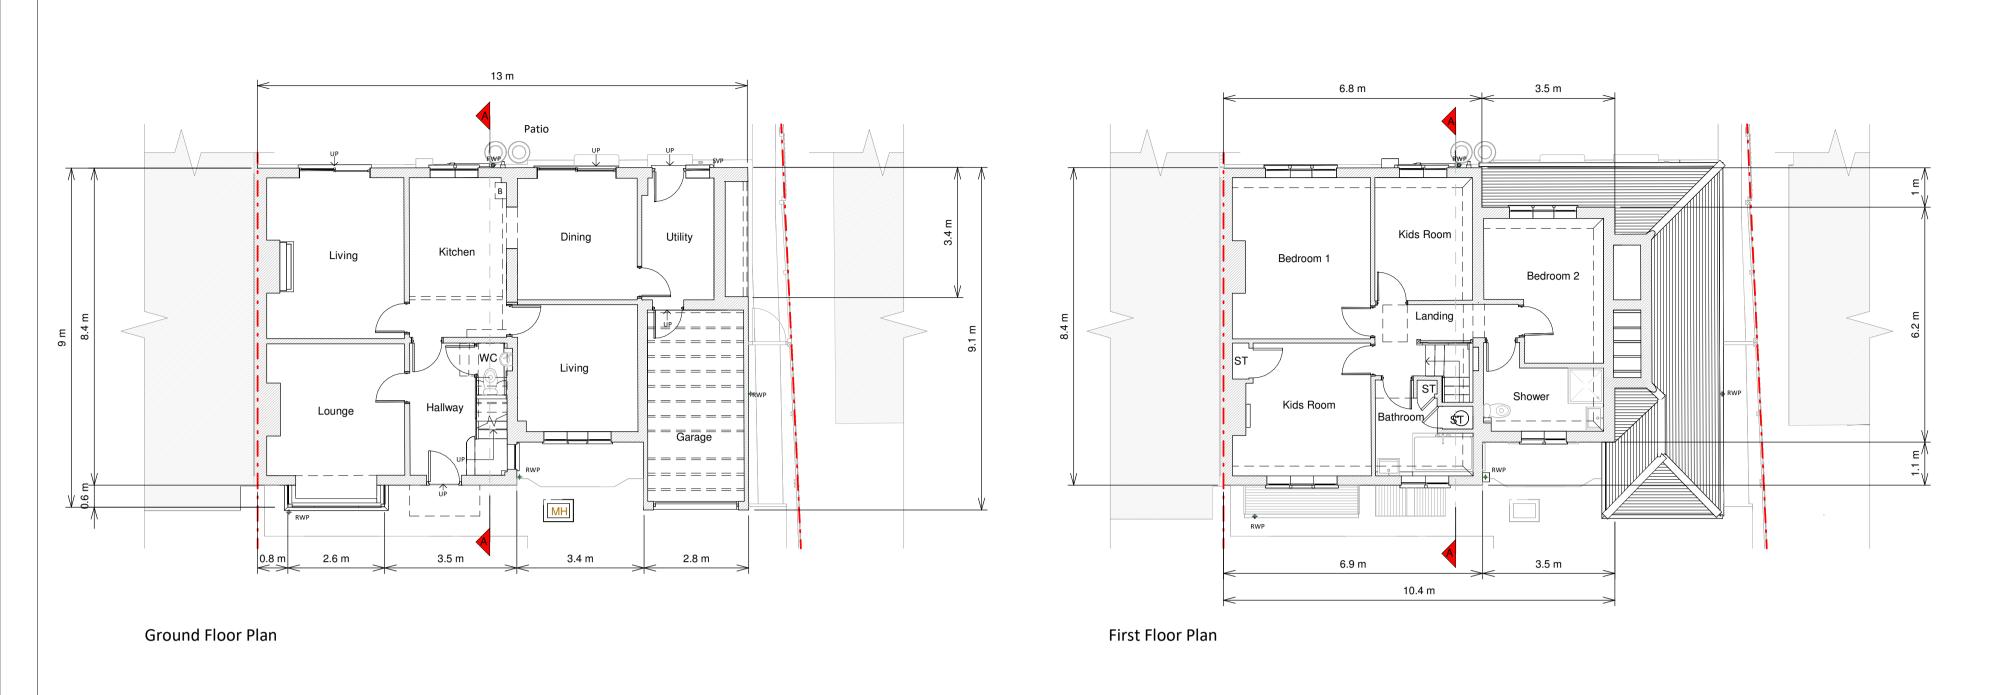

Proposed garage conversion, rear facade changes, floor plan redesign and all associated works at 65 Dundale Road

Drawing Status
Planning Drawings

Sam Richards

Drawing Title
Existing Drawings

copyright in the design and this rawling is to property of RESI. Reproduction in whole or in part is forbidden without written sanction of RESI. This drawing must be read in conjunction with all other relevant documentation and drawings.