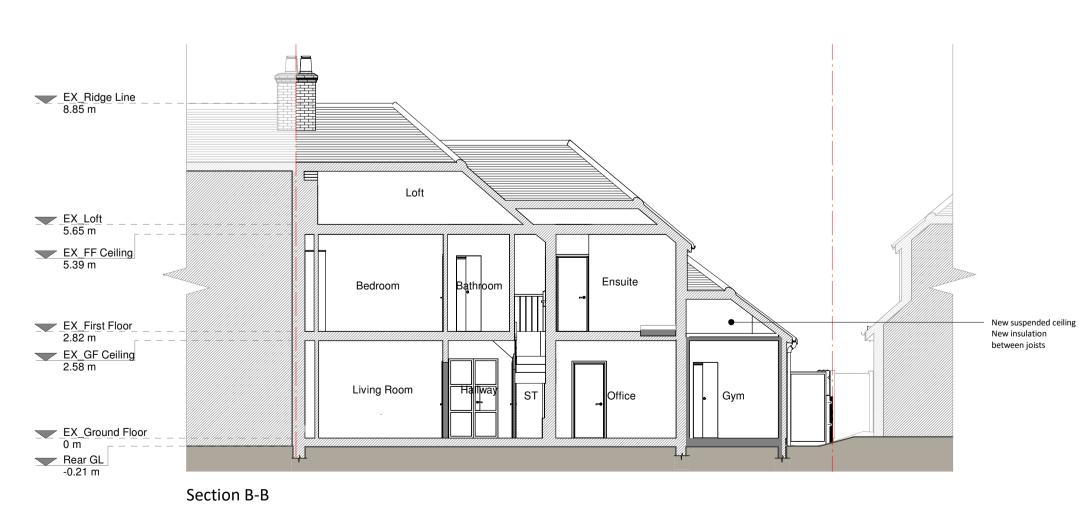

Existing walls — — — Boundary line

Existing furniture --- Level line

– 1.8m head height

Resi do not advise using planning drawings for the construction stages. All dimensions to be crosschecked on-site prior to manufacture and construction. Any discrepancies to be reported to RESI immediately.