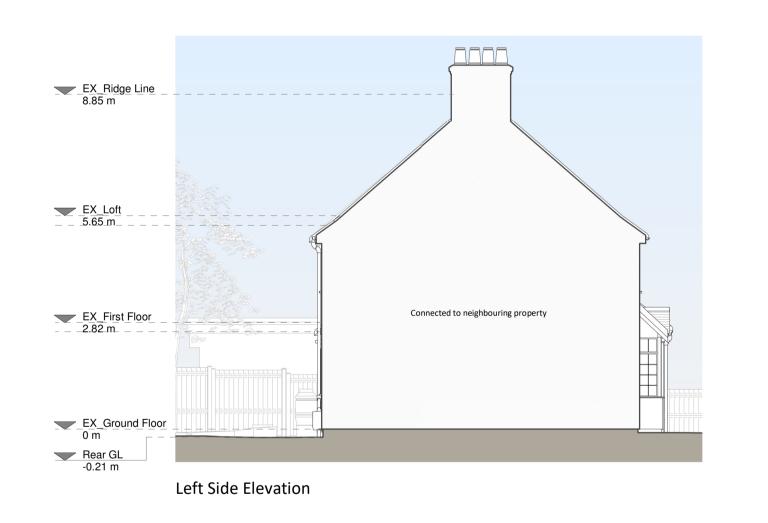

Proposed garage conversion, rear facade changes, floor plan redesign and all associated works at 65 Dundale Road

Drawing Status
Planning Drawings

Sam Richards

Drawing Title
Existing Drawings

copyright in the design and this rawling is to property of RESI. Reproduction in whole or in part is forbidden without written sanction of RESI. This drawing must be read in conjunction with all other relevant documentation and drawings.