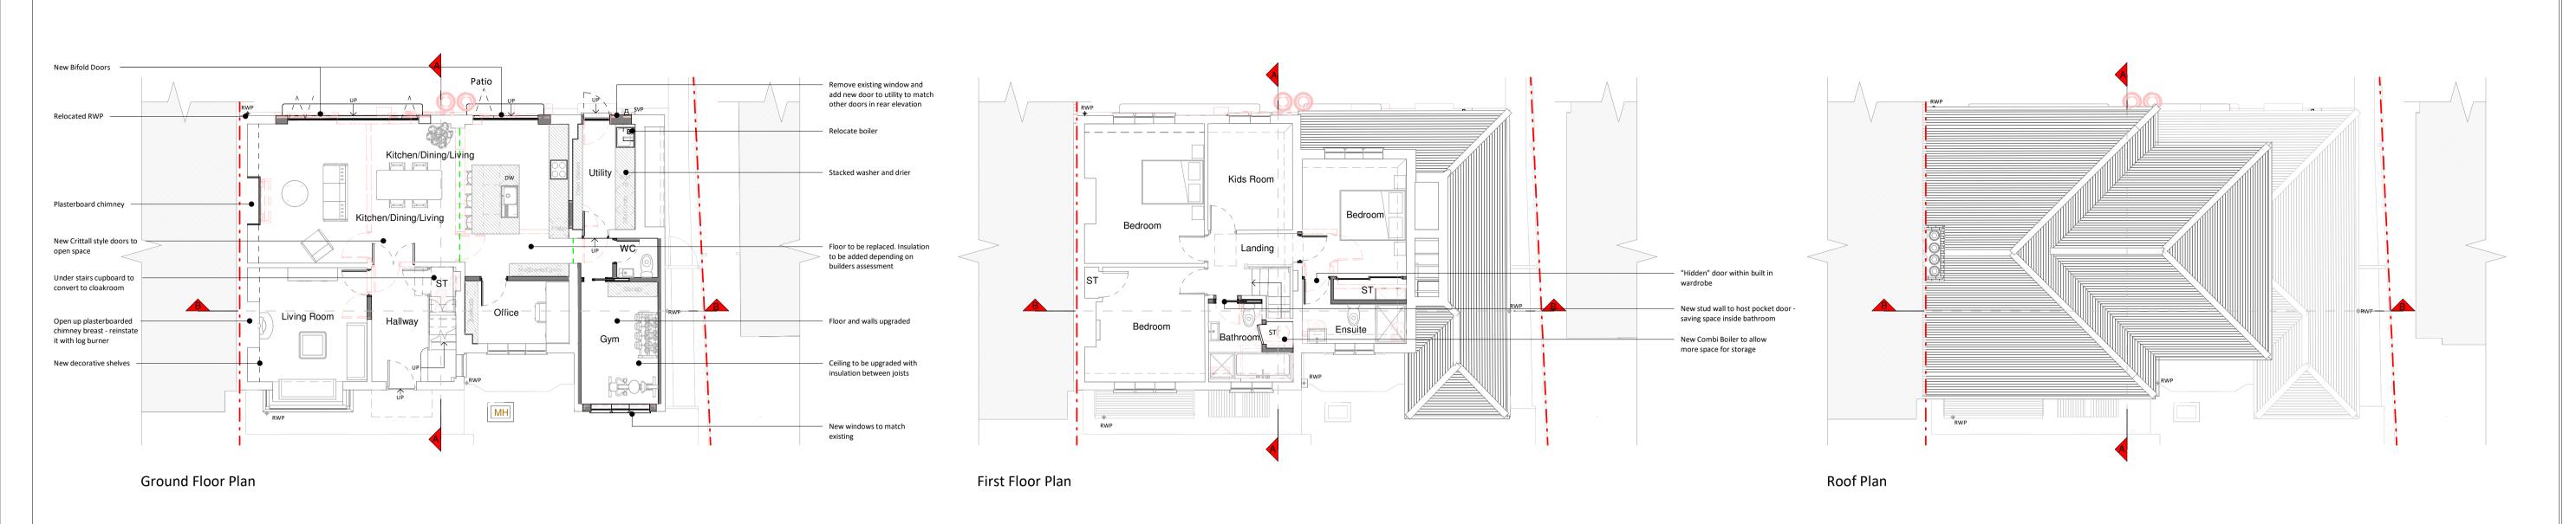

**Roof Plan** 

Existing Materials:

KEY

Brickwork / Walls - White Render Walls
Pitched roof - Concrete Tile Roof
Windows - White uPVC windows

RWP's / Gutter's / Fascia's - Black uPVC downpipes, gutters and Fascias.

Existing walls — — — Boundary line

Existing furniture --- Level line

– 1.8m head height

Resi do not advise using planning drawings for the construction stages. All dimensions to be crosschecked on-site prior to manufacture and construction. Any discrepancies to be reported to RESI immediately.

Proposed Materials:

Brickwork / Walls - White render to match exisiting

Pitched roof - N/A

Windows - uPVC/Aluminium windows

Doors - uPVC/Aluminium doors

RWP's / Gutter's / Fascia's - Black uPVC downpipes, gutters and Fascias to match existing