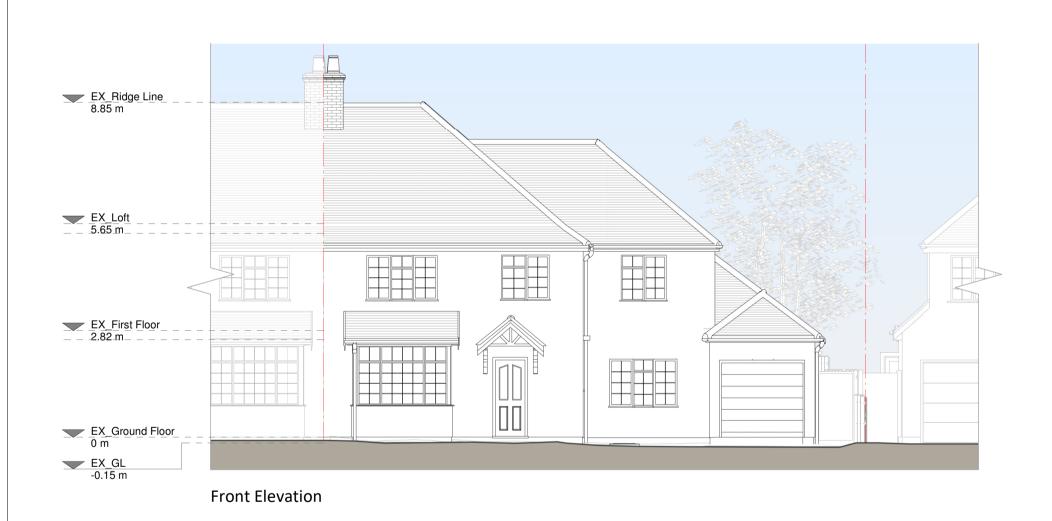

Proposed garage conversion, rear facade changes, floor plan redesign and all associated works at 65 Dundale Road

Drawing Status
Planning Drawings

Sam Richards

Drawing Title
Existing Drawings

copyright in the design and this rawling is to property of RESI. Reproduction in whole or in part is forbidden without written sanction of RESI. This drawing must be read in conjunction with all other relevant documentation and drawings.