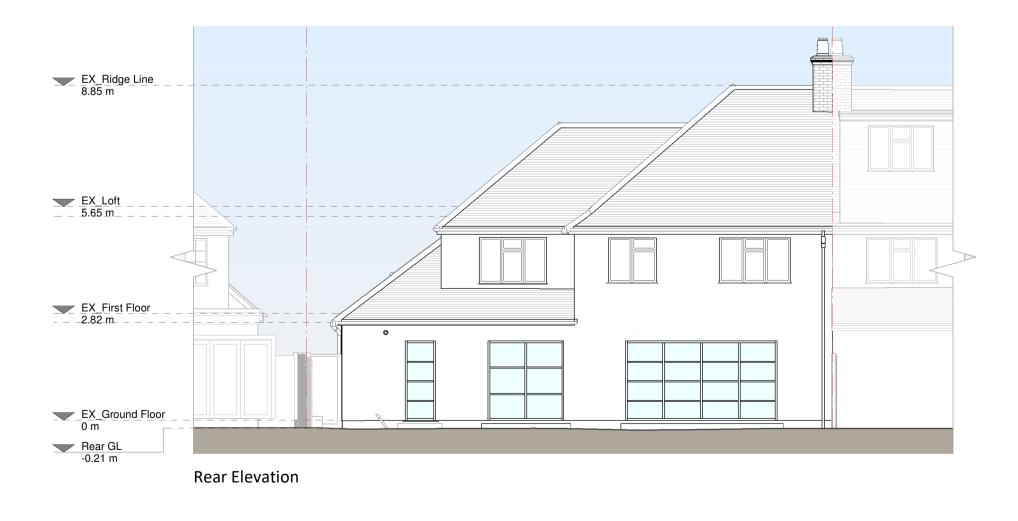

**Roof Plan** 

Existing Materials:

KEY

Brickwork / Walls - White Render Walls
Pitched roof - Concrete Tile Roof
Windows - White uPVC windows

RWP's / Gutter's / Fascia's - Black uPVC downpipes, gutters and Fascias.

Existing walls — — — Boundary line

Existing furniture --- Level line

– 1.8m head height

Resi do not advise using planning drawings for the construction stages. All dimensions to be crosschecked on-site prior to manufacture and construction. Any discrepancies to be reported to RESI immediately.