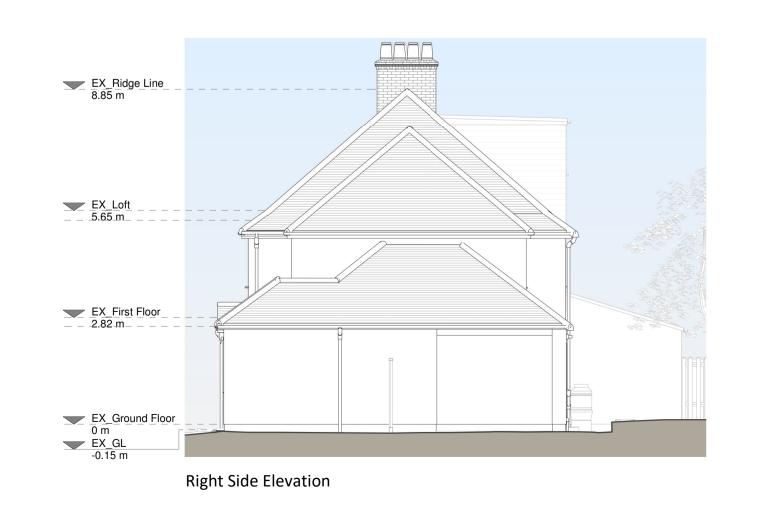

**Roof Plan** 

Existing Materials:

KEY

Brickwork / Walls - White Render Walls
Pitched roof - Concrete Tile Roof
Windows - White uPVC windows

RWP's / Gutter's / Fascia's - Black uPVC downpipes, gutters and Fascias.

Existing walls — — — Boundary line

Existing furniture --- Level line

– 1.8m head height

Resi do not advise using planning drawings for the construction stages. All dimensions to be crosschecked on-site prior to manufacture and construction. Any discrepancies to be reported to RESI immediately.