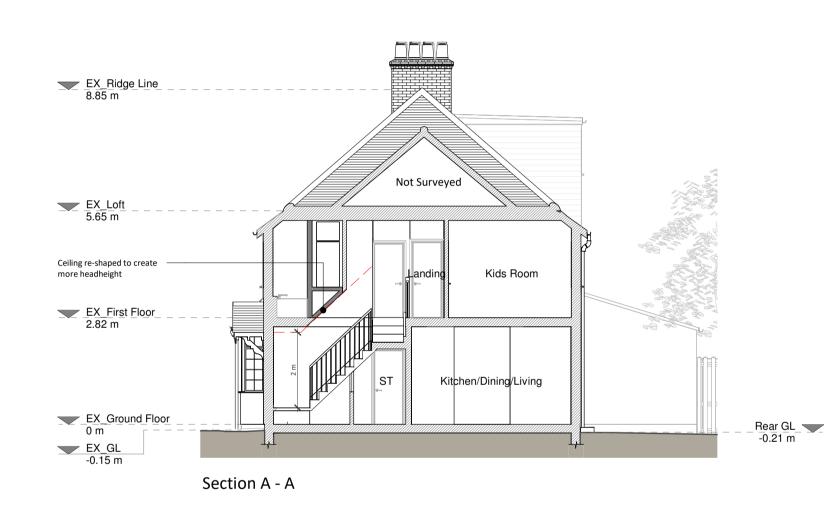

Proposed garage conversion, rear facade changes, floor plan redesign and all associated works at 65 Dundale Road

Drawing Status
Planning Drawings

Sam Richards

Drawing Title
Existing Drawings

copyright in the design and this rawling is to property of RESI. Reproduction in whole or in part is forbidden without written sanction of RESI. This drawing must be read in conjunction with all other relevant documentation and drawings.