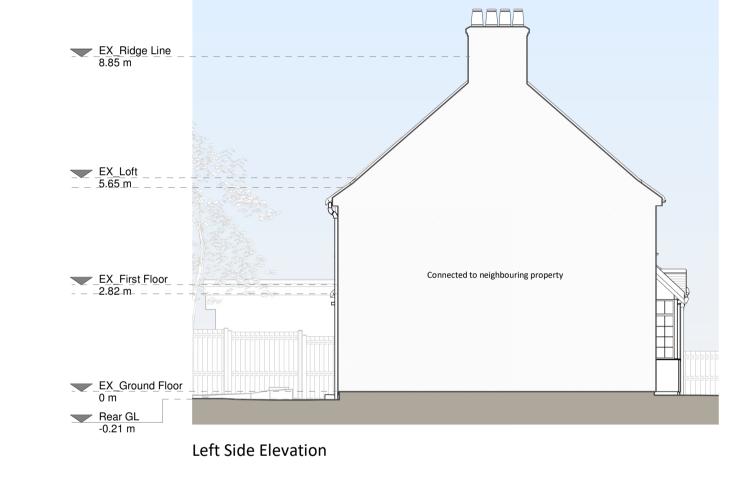

Proposed garage conversion, rear facade changes, floor plan redesign and all associated works at 65 Dundale Road

Drawing Status
Planning Drawings

Sam Richards

Drawing Title
Existing Drawings

copyright in the design and this rawling is to property of RESI. Reproduction in whole or in part is forbidden without written sanction of RESI. This drawing must be read in conjunction with all other relevant documentation and drawings.