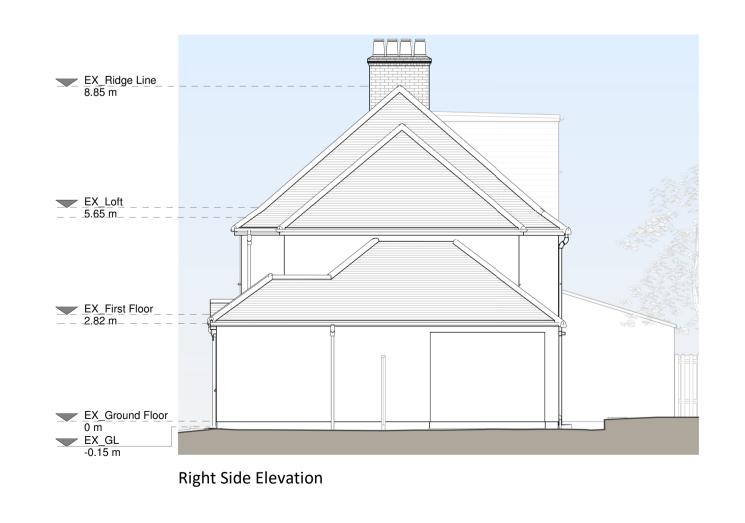

**Roof Plan** 

Existing Materials:

KEY

Brickwork / Walls - White Render Walls
Pitched roof - Concrete Tile Roof
Windows - White uPVC windows

RWP's / Gutter's / Fascia's - Black uPVC downpipes, gutters and Fascias.

Existing walls — — — Boundary line

Existing furniture --- Level line

– 1.8m head height

Resi do not advise using planning drawings for the construction stages. All dimensions to be crosschecked on-site prior to manufacture and construction. Any discrepancies to be reported to RESI immediately.