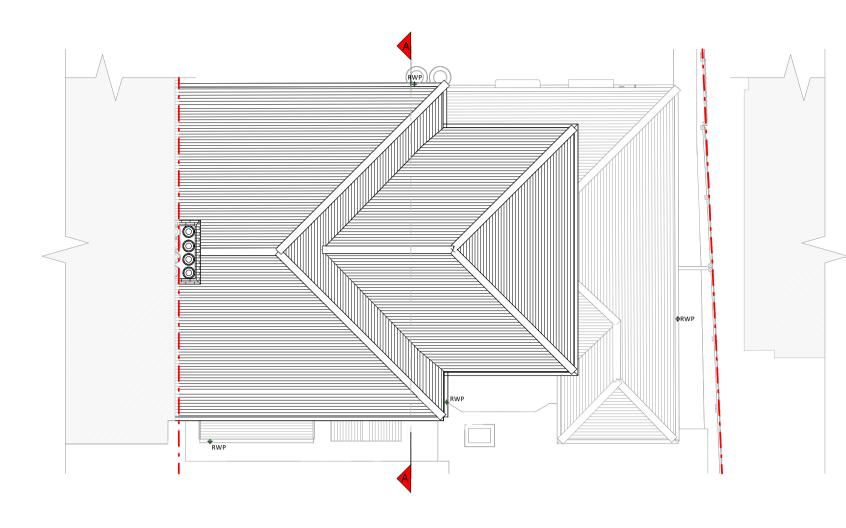

**Roof Plan** 

Existing Materials:

KEY

Brickwork / Walls - White Render Walls
Pitched roof - Concrete Tile Roof
Windows - White uPVC windows

RWP's / Gutter's / Fascia's - Black uPVC downpipes, gutters and Fascias.