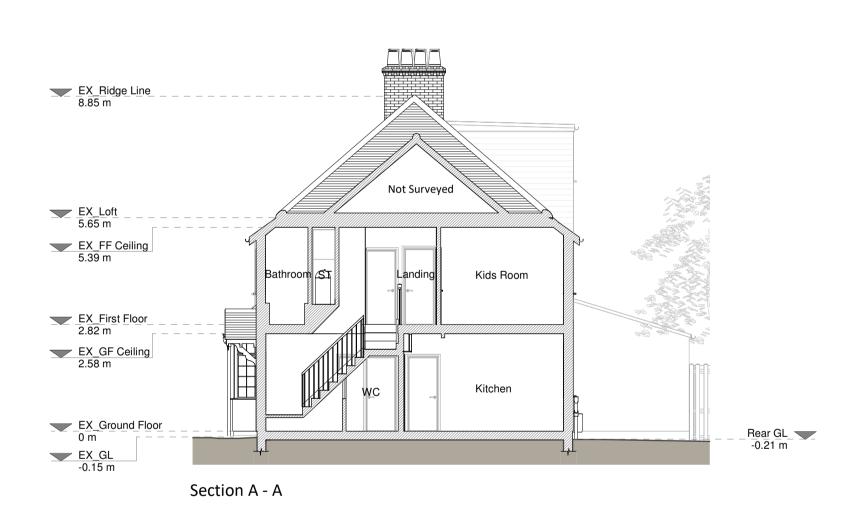

**Roof Plan** 

Existing Materials:

KEY

Brickwork / Walls - White Render Walls
Pitched roof - Concrete Tile Roof
Windows - White uPVC windows

RWP's / Gutter's / Fascia's - Black uPVC downpipes, gutters and Fascias.

Existing walls — — — Boundary line

Existing furniture --- Level line

– 1.8m head height

Resi do not advise using planning drawings for the construction stages. All dimensions to be crosschecked on-site prior to manufacture and construction. Any discrepancies to be reported to RESI immediately.