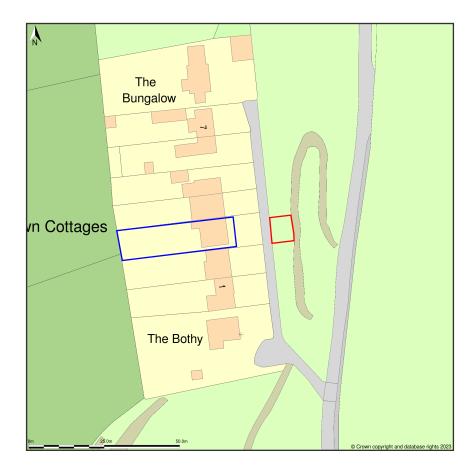

## 3, Furzedown Cottages, Furzedown Road, Kings Somborne, Hampshire, SO20 6QJ

Location Plan shows area bounded by: 436635.43, 129251.11 436776.85, 129392.53 (at a scale of 1:1250), OSGridRef: SU36702932. The representation of a road, track or path is no evidence of a right of way. The representation of features as lines is no evidence of a property boundary.

Produced on 17th Oct 2023 from the Ordnance Survey National Geographic Database and incorporating surveyed revision available at this date. Reproduction in whole or part is prohibited without the prior permission of Ordnance Survey. © Crown copyright 2023. Supplied by www.buyaplan.co.uk a licensed Ordnance Survey partner (100053143). Unique plan reference: #00854643-35E863.