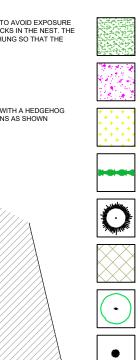

## KEY

GRASS - TURF/GRASS SEEDING

WILDFLOWER MEADOW -EM2 SEED MIX

BULB PLANTING

PROPOSED HEDGE PLANTING

PROPOSED HEAVY STANDARD TREE PLANTING

PROPOSED ADOPTED ROAD

EXISTING TREES RETAINED

ORNAMENTAL SHRUB PLANTING

| REV                                                                                                                                                                                                                                                                                                                                                                                     | DESCRIPTION                           |            |
|-----------------------------------------------------------------------------------------------------------------------------------------------------------------------------------------------------------------------------------------------------------------------------------------------------------------------------------------------------------------------------------------|---------------------------------------|------------|
|                                                                                                                                                                                                                                                                                                                                                                                         |                                       |            |
|                                                                                                                                                                                                                                                                                                                                                                                         |                                       | . ,        |
| PROPOSED SITE PLAN                                                                                                                                                                                                                                                                                                                                                                      |                                       |            |
| PROPOSED RESIDENTIAL DEVELOPMENT<br>LAND OFF EGMONT STREET<br>MOSSLEY, ASHTON                                                                                                                                                                                                                                                                                                           |                                       |            |
| CLIE                                                                                                                                                                                                                                                                                                                                                                                    | NT: BRIDGEWATER LAND &<br>DEVELOPMENT |            |
| DWG                                                                                                                                                                                                                                                                                                                                                                                     | NO: PL K1096/01                       |            |
| SCAL                                                                                                                                                                                                                                                                                                                                                                                    | E: 1/500 @ A3                         |            |
| DRA                                                                                                                                                                                                                                                                                                                                                                                     | VN BY: D.D.                           | NEIL PIKE  |
| DATE                                                                                                                                                                                                                                                                                                                                                                                    | . 02/10/23                            | ARCHITECTS |
| REV:                                                                                                                                                                                                                                                                                                                                                                                    |                                       |            |
| MICHIGAN HOUSE, 17-19 CHORLEY NEW ROAD, BOLTON, BL1 4QR<br>TEL: 01204 392233 FAX: 01204 528505<br>WWW.NEILPIKEARCHITECTS.CO.UK EMAIL: INFO@NEILPIKEARCHITECTS.CO.UK<br>COPYRIGHT OF THIS DRAWING REMAINS WITH THE ARCHITECT. DO NOT SCALE FROM THIS DRAWING WORK TO FIGURED<br>DIMENSIONS, CHECK ALL DIMENSIONS ON SITE. IN THE EVENT OF ANY DISCREPANCY REFER QUERY TO THE ARCHITECTS. |                                       |            |