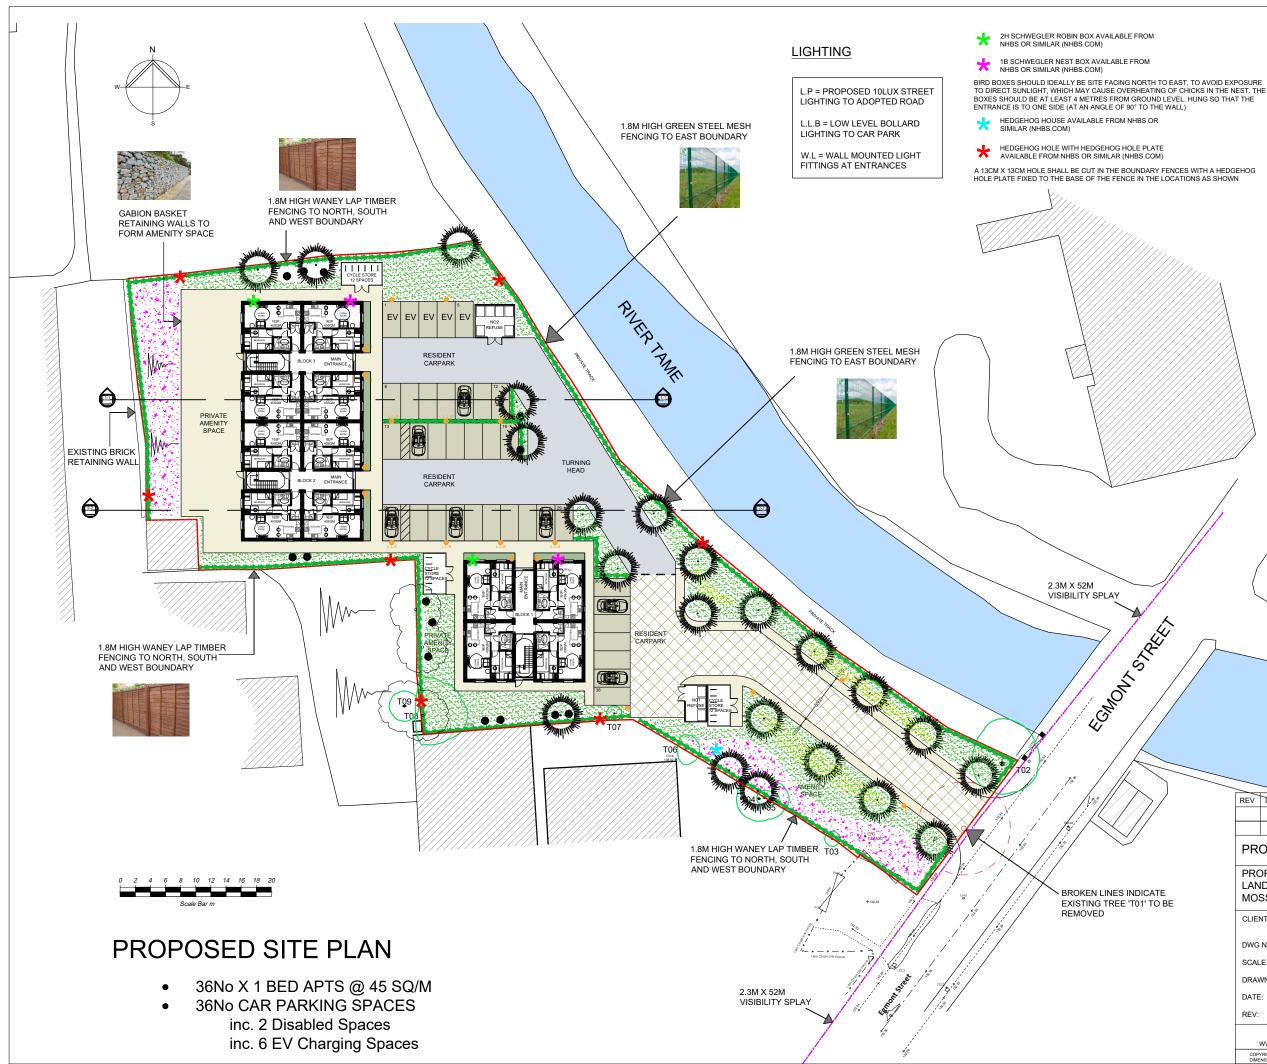

## KEY

GRASS - TURF/GRASS SEEDING

WILDFLOWER MEADOW -EM2 SEED MIX

BULB PLANTING

PROPOSED HEDGE PLANTING

PROPOSED HEAVY STANDARD TREE PLANTING

PROPOSED ADOPTED ROAD

EXISTING TREES RETAINED

ORNAMENTAL SHRUB PLANTING

| REV                                                                                                                                                                                                                                                                                                                                                                                     | DESCRIPTION                           |            |
|-----------------------------------------------------------------------------------------------------------------------------------------------------------------------------------------------------------------------------------------------------------------------------------------------------------------------------------------------------------------------------------------|---------------------------------------|------------|
|                                                                                                                                                                                                                                                                                                                                                                                         |                                       |            |
|                                                                                                                                                                                                                                                                                                                                                                                         |                                       | . ,        |
| PROPOSED SITE PLAN                                                                                                                                                                                                                                                                                                                                                                      |                                       |            |
| PROPOSED RESIDENTIAL DEVELOPMENT<br>LAND OFF EGMONT STREET<br>MOSSLEY, ASHTON                                                                                                                                                                                                                                                                                                           |                                       |            |
| CLIE                                                                                                                                                                                                                                                                                                                                                                                    | NT: BRIDGEWATER LAND &<br>DEVELOPMENT |            |
| DWG                                                                                                                                                                                                                                                                                                                                                                                     | NO: PL K1096/01                       |            |
| SCAL                                                                                                                                                                                                                                                                                                                                                                                    | E: 1/500 @ A3                         |            |
| DRA                                                                                                                                                                                                                                                                                                                                                                                     | VN BY: D.D.                           | NEIL PIKE  |
| DATE                                                                                                                                                                                                                                                                                                                                                                                    | . 02/10/23                            | ARCHITECTS |
| REV:                                                                                                                                                                                                                                                                                                                                                                                    |                                       |            |
| MICHIGAN HOUSE, 17-19 CHORLEY NEW ROAD, BOLTON, BL1 4QR<br>TEL: 01204 392233 FAX: 01204 528505<br>WWW.NEILPIKEARCHITECTS.CO.UK EMAIL: INFO@NEILPIKEARCHITECTS.CO.UK<br>COPYRIGHT OF THIS DRAWING REMAINS WITH THE ARCHITECT. DO NOT SCALE FROM THIS DRAWING WORK TO FIGURED<br>DIMENSIONS, CHECK ALL DIMENSIONS ON SITE. IN THE EVENT OF ANY DISCREPANCY REFER QUERY TO THE ARCHITECTS. |                                       |            |