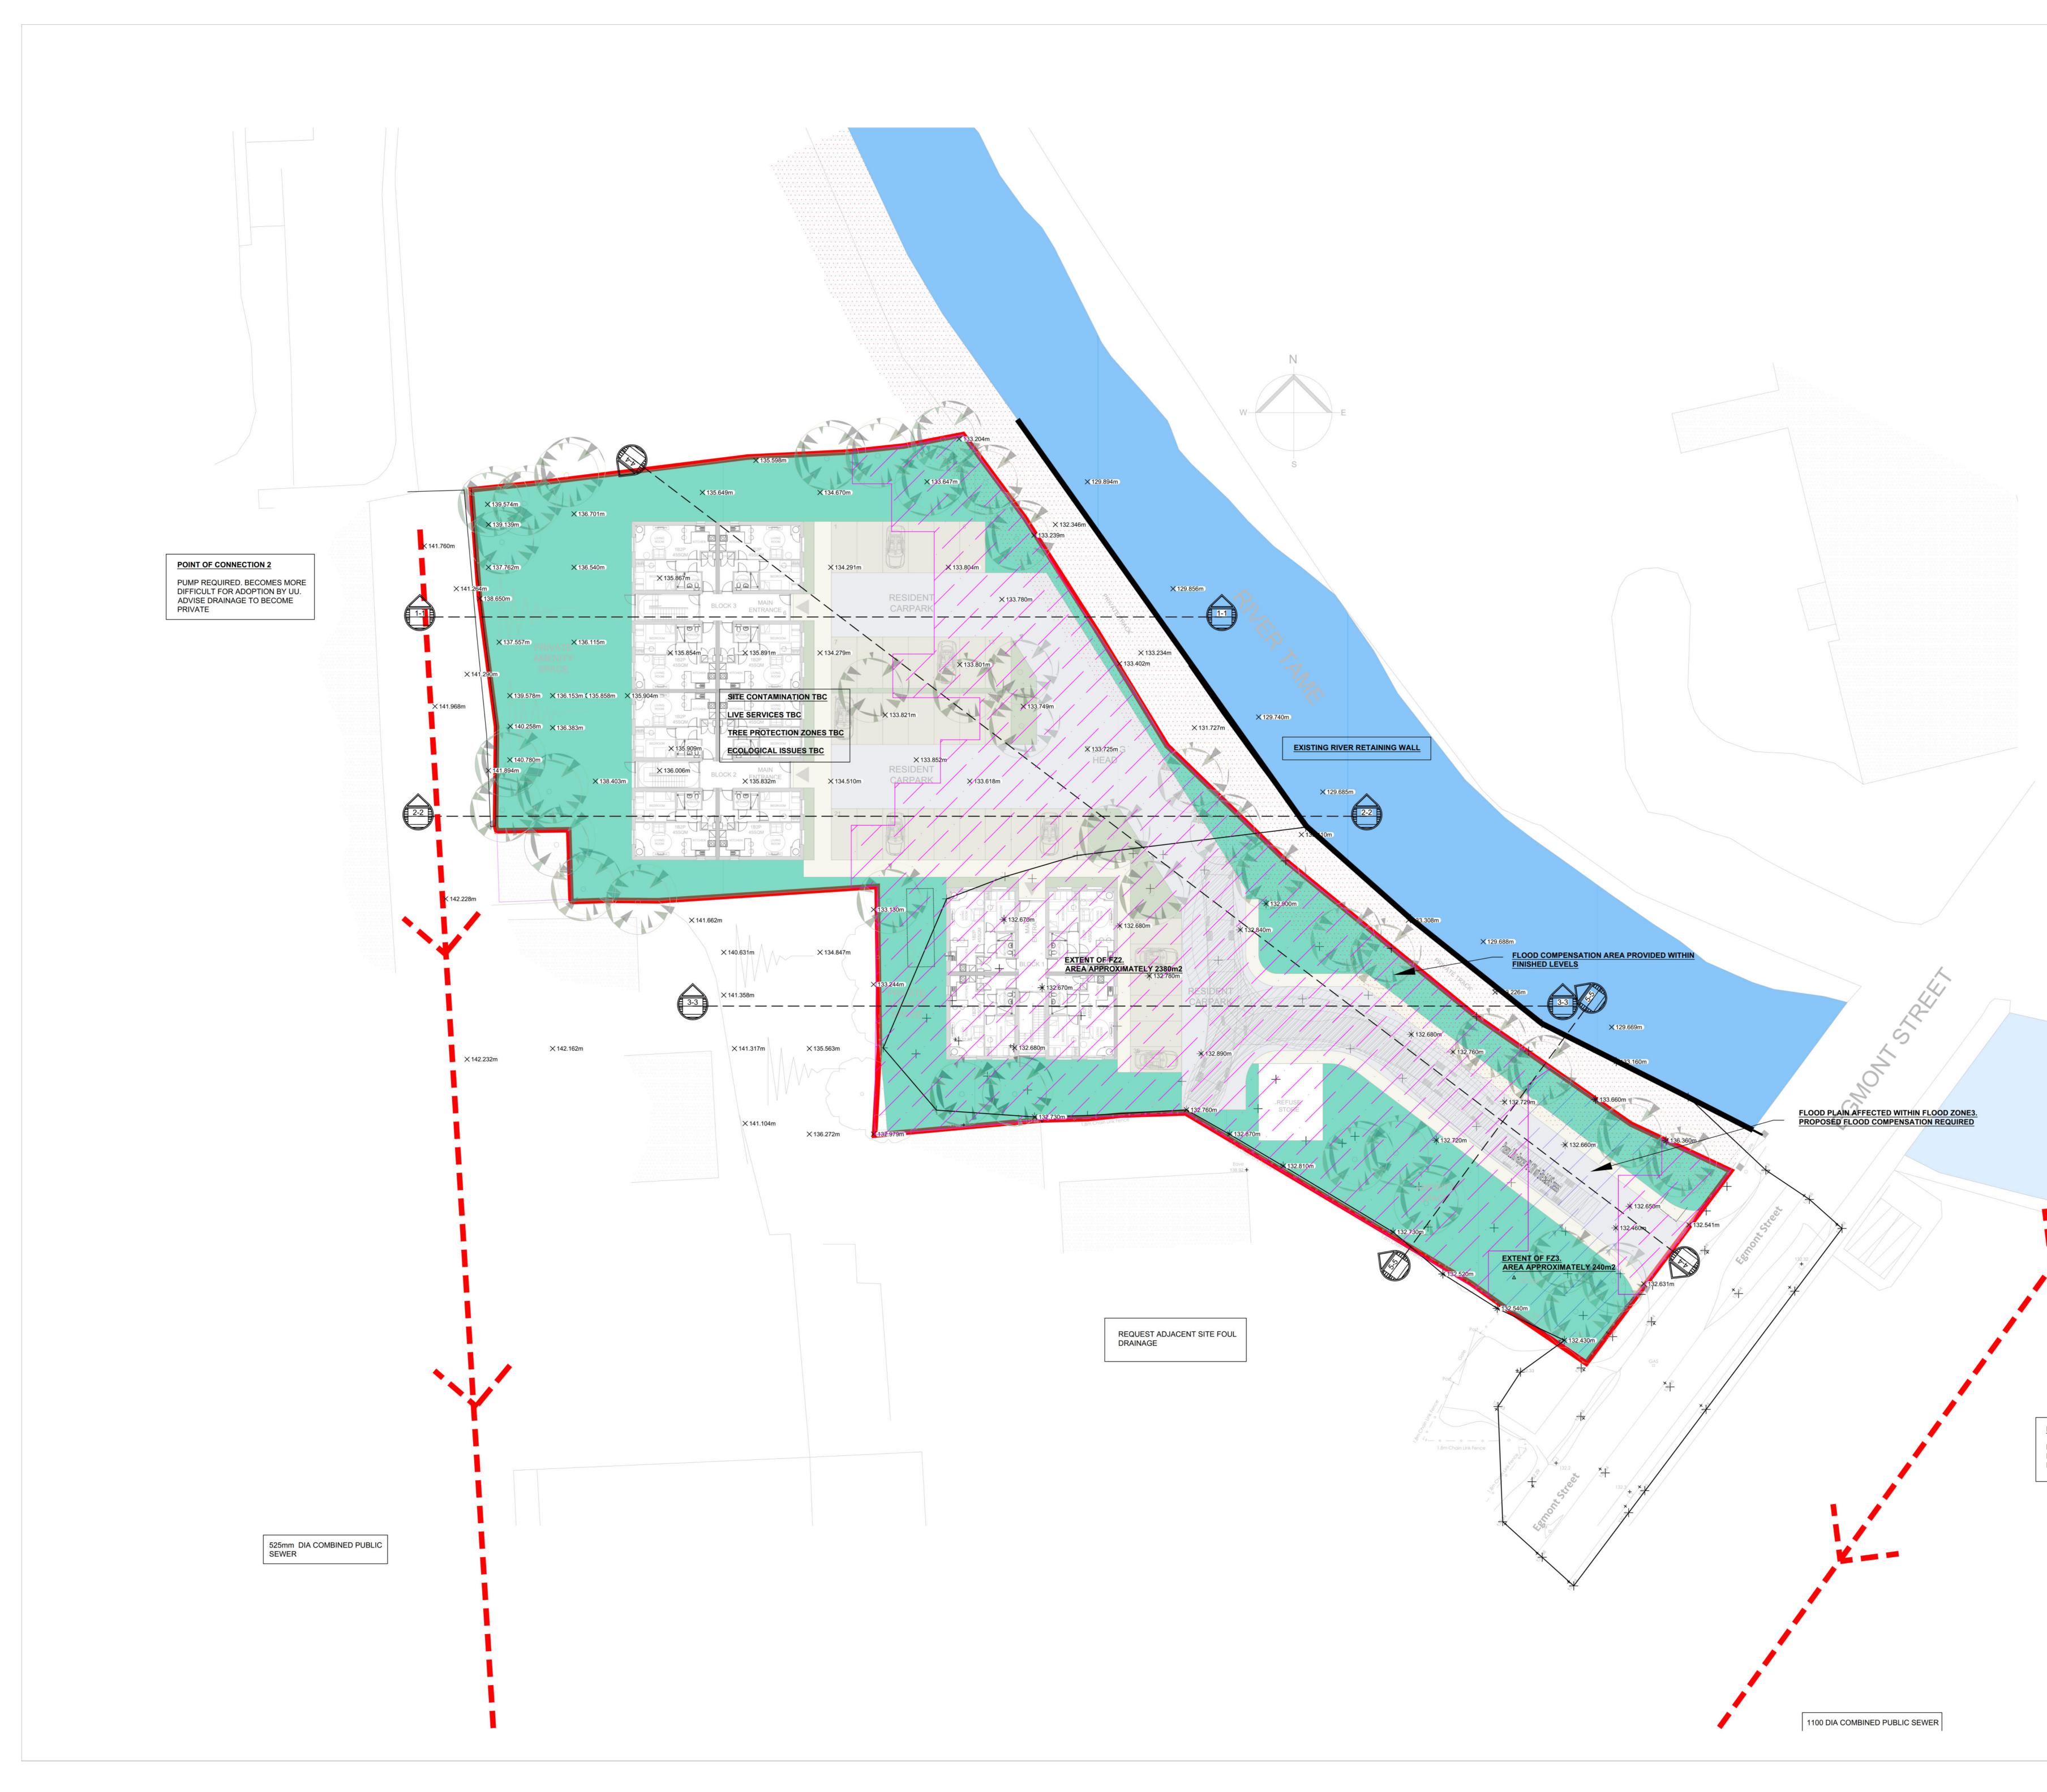

## LEGEND

SITE BOUNDARY

RIVER EASEMENT MAINTENANCE STRIP × 80m EXISTING LEVEL (AOD)

FZ2=2375m2

FZ3-AREA=240m2

POINT OF CONNECTION 1 HIGHWAYS APPROVAL AND THIRD PARTY LAND APPROVAL TO PLAYING FIELDS

### **RETAINING HEIGHTS** ALL RETAINING HEIGHTS AND 1:3 SLOPES ARE SUBJECT TO GEOLOGY CONFIRMATION.

### EXISTING LEVELS

ALL LEVELS ON THIS DRAWING ARE SUBJECT TO FURTHER TOPOGRAPHIC SURVEYS. A PRELIMINARY SURVEY HAS BEEN UNDERTAKEN TO AREAS FREE OF TREES AND WHICH ARE ACCESSIBLE. FURTHER LEVELS HAVE BEEN ADDED FROM LIDAR DATA.ALL LEVELS TO BE CONFIRMED.

#### Drawing Title EXISTING LEVELS AND CONSTRAINT PLAN

| Drawing S           |                | ON         |       | Project N<br>121 | lo                         |                   |              |  |
|---------------------|----------------|------------|-------|------------------|----------------------------|-------------------|--------------|--|
| Drawn Appr<br>JF MV |                |            |       | 00               | First Issue<br>FIRST_ISSUE |                   | Size         |  |
| JOB No.<br>121      | COMPANY<br>VDG | ZONE<br>XX | LEVEL | TYPE<br>DR       | ROLE                       | DRAWING N<br>5560 | lo. REVISION |  |