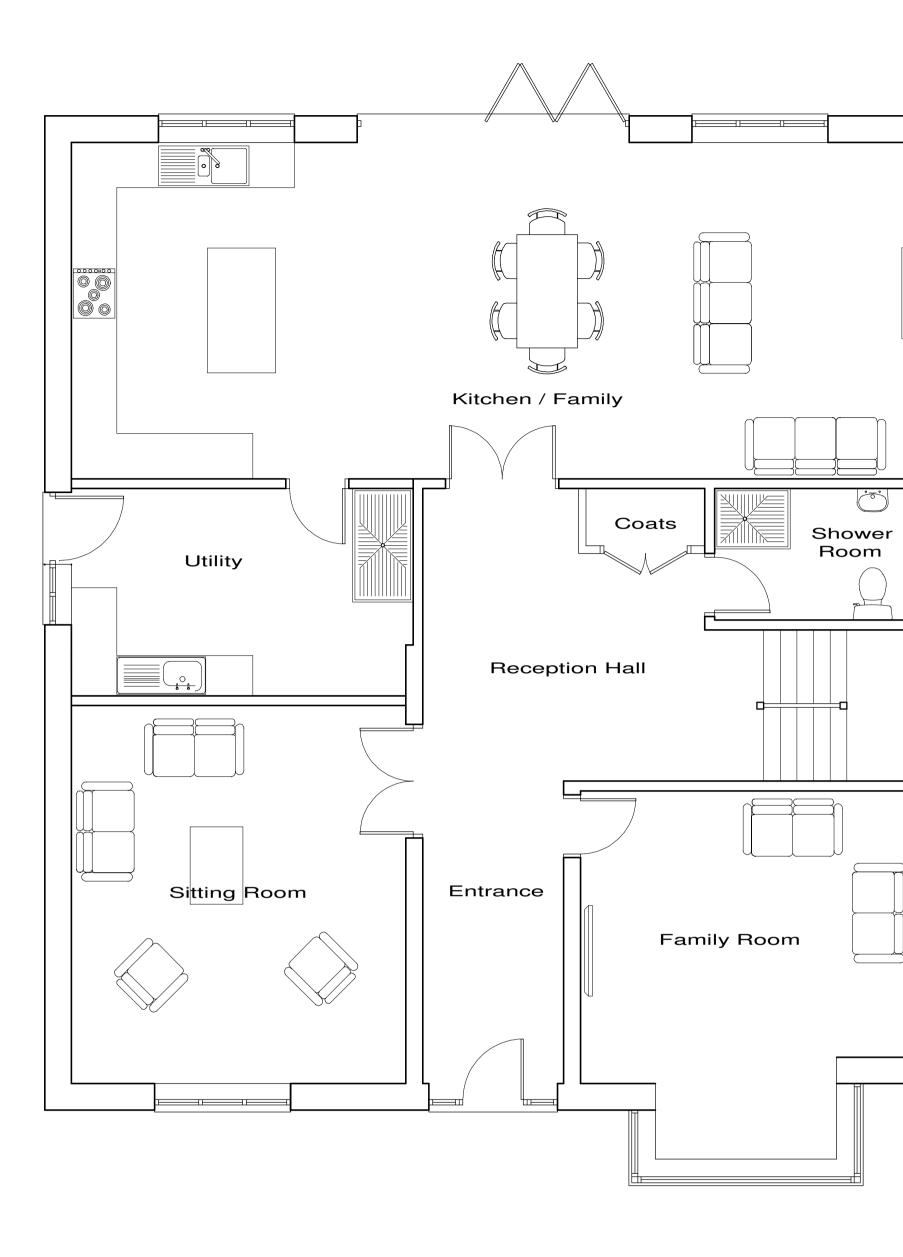

Proposed Ground Floor Plan

These plans have been produced to a recognized scale and a standard paper size, both shown in the title block. If you have received this drawing as a pdf or similar file type, please check when printing that you have an accurately sized drawing using the scale bar provided.