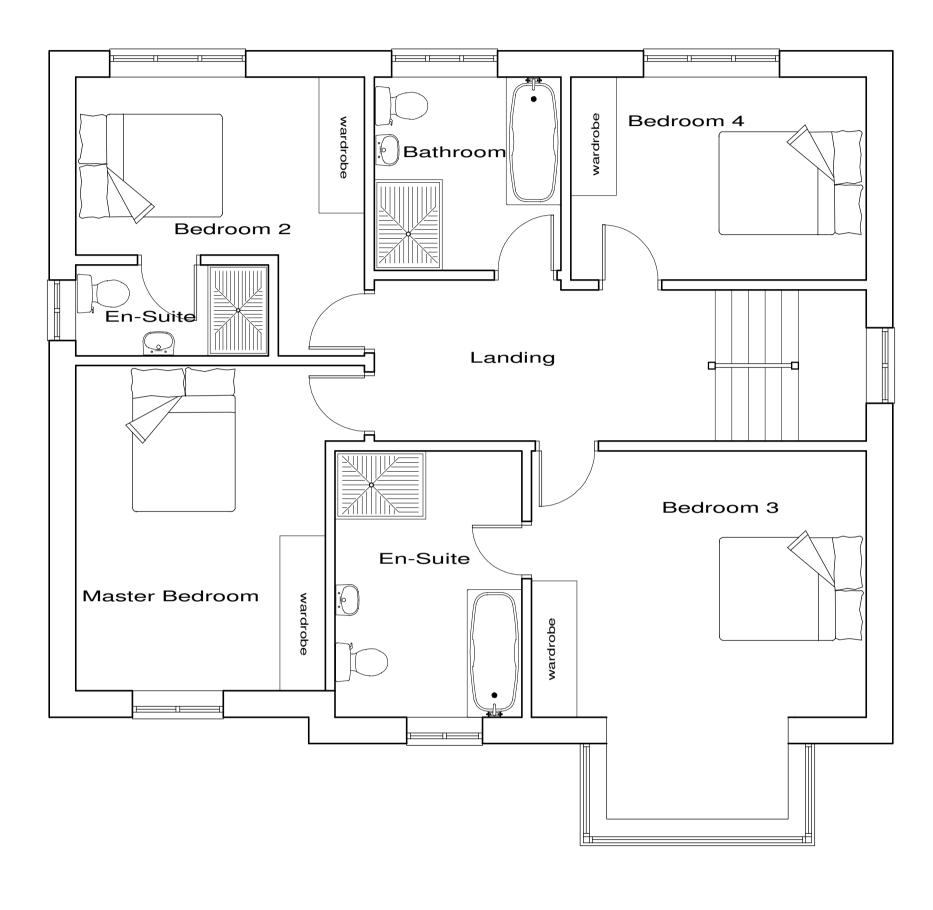

**Proposed First Floor Plan** 

| C, Design cha<br>B, Design cha<br>Revisons ; A, Design cha                                                                                                                        | anges Dec 2022 |
|-----------------------------------------------------------------------------------------------------------------------------------------------------------------------------------|----------------|
| <sup>Site</sup> 74 Shepherds Way,                                                                                                                                                 |                |
| Rickmansworth,                                                                                                                                                                    |                |
| Client                                                                                                                                                                            |                |
| Mr & Mrs J Lavelle                                                                                                                                                                |                |
| Proposed Plans                                                                                                                                                                    |                |
| Scale 1/50                                                                                                                                                                        | Drawing Number |
| Date 27/10/22                                                                                                                                                                     | 4069/ 3C       |
| Drawn by JAS Size A1                                                                                                                                                              |                |
| F.J. Thompson & Co                                                                                                                                                                |                |
| Unit 4,<br>80 High Street,<br>Tel 01923 720277Unit 4,<br>80 High Street,<br>Egham,<br>www.fjthompson.co.ukRICSTel 01923 720277email; surveys@fjthompson.co.ukSurrey,<br>TW20 9HE. |                |