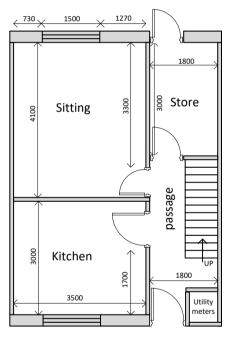

### **Existing First Floor Plan**

Scale 1 = 100

2700 Sitting Bedroom

Timber fence

Onen

\_\_\_\_

Proposed Ground Floor Plan

Proposed First Floor Plan