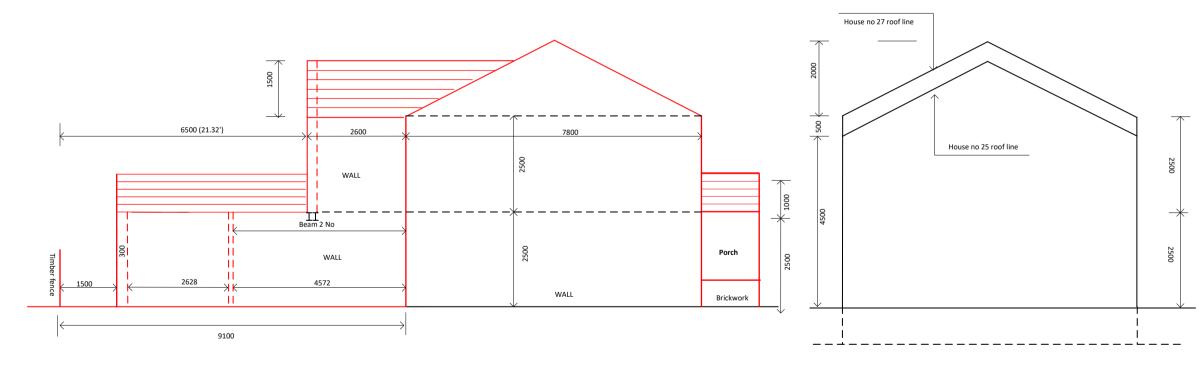

### **Existing Rear Elevation**

**Existing Side Elevation** from H. No. 25

Proposed Elevation from H. No. 25