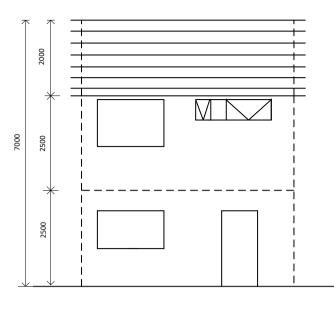

**Existing Side Elevation** from H. No. 25

Proposed Elevation from H. No. 25





### **Existing Front Elevation**

# PROPOSED FRONT ELEVATION



### PROPOSED REAR ELEVATION

| Client | Mrs Rukhsana Kausar<br>27 Gartside, Oldham OL4 1BX                                  |             |                        |  |  |
|--------|-------------------------------------------------------------------------------------|-------------|------------------------|--|--|
| Title  | Proposed part single part double storey rear extension and single story front Porch |             |                        |  |  |
| Scale  | 1 = 100@A3                                                                          | Drawing No. | MM-PP-02<br>13/10/2023 |  |  |



## **Existing Ground Floor Plan**

Scale 1 = 100



### **Existing Rear Elevation**



### **Existing First Floor Plan**

Scale 1 = 10