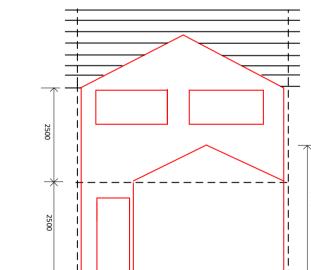

**Existing Side Elevation** from H. No. 25

Proposed Elevation from H. No. 25





### **Existing Front Elevation**

# PROPOSED FRONT ELEVATION



### PROPOSED REAR ELEVATION

| Client | Mrs Rukhsana Kausar<br>27 Gartside, Oldham OL4 1BX                                  |             |                        |  |  |
|--------|-------------------------------------------------------------------------------------|-------------|------------------------|--|--|
| Title  | Proposed part single part double storey rear extension and single story front Porch |             |                        |  |  |
| Scale  | 1 = 100@A3                                                                          | Drawing No. | MM-PP-02<br>13/10/2023 |  |  |



## **Existing Ground Floor Plan**

Scale 1 = 100



### **Existing Rear Elevation**



### **Existing First Floor Plan**

Scale 1 = 100

2700 Sitting Bedroom

Timber fence

Onen

\_\_\_\_

Proposed