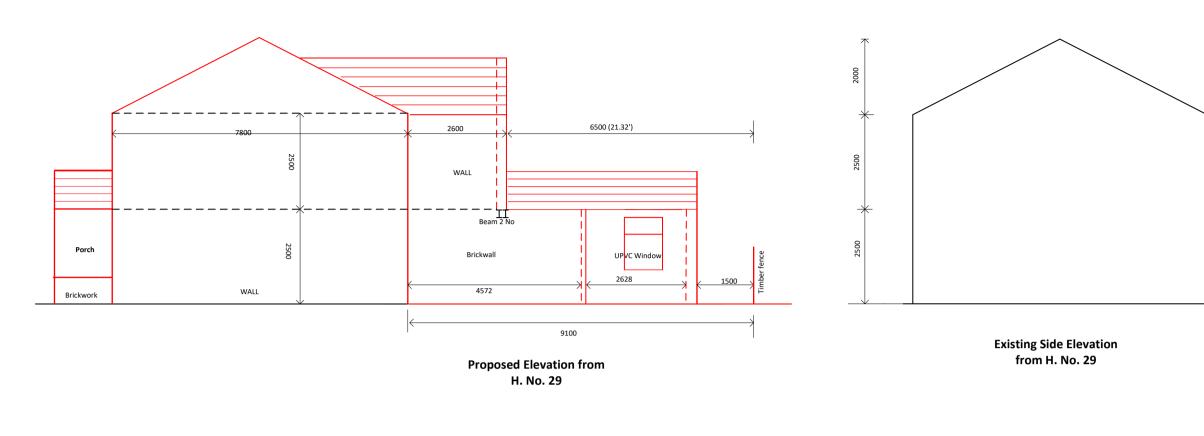

**Existing Side Elevation** from H. No. 25

Proposed Elevation from H. No. 25





### **Existing Front Elevation**

# PROPOSED FRONT ELEVATION



### PROPOSED REAR ELEVATION

| Client | Mrs Rukhsana Kausar<br>27 Gartside, Oldham OL4 1BX                                  |             |                        |  |  |
|--------|-------------------------------------------------------------------------------------|-------------|------------------------|--|--|
| Title  | Proposed part single part double storey rear extension and single story front Porch |             |                        |  |  |
| Scale  | 1 = 100@A3                                                                          | Drawing No. | MM-PP-02<br>13/10/2023 |  |  |



## **Existing Ground Floor Plan**

Scale 1 = 100