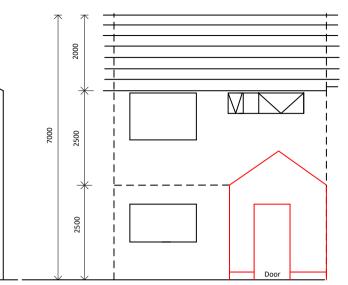

**Existing Side Elevation** from H. No. 25

Proposed Elevation from H. No. 25





### **Existing Front Elevation**

# PROPOSED FRONT ELEVATION



### PROPOSED REAR ELEVATION

| Client | Mrs Rukhsana Kausar<br>27 Gartside, Oldham OL4 1BX                                  |             |                        |  |  |
|--------|-------------------------------------------------------------------------------------|-------------|------------------------|--|--|
| Title  | Proposed part single part double storey rear extension and single story front Porch |             |                        |  |  |
| Scale  | 1 = 100@A3                                                                          | Drawing No. | MM-PP-02<br>13/10/2023 |  |  |



## **Existing Ground Floor Plan**

Scale 1 = 100



### **Existing Rear Elevation**



### **Existing First Floor Plan**

Scale 1 =