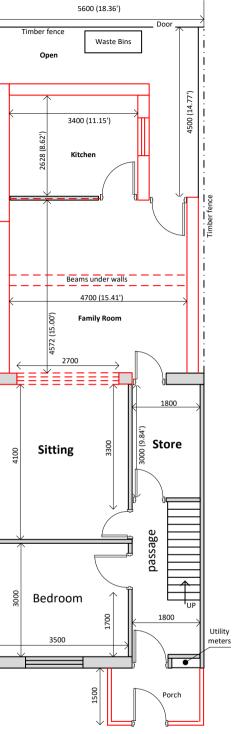

### **Existing First Floor Plan**

Scale 1 = 100

2700 Sitting Bedroom

Timber fence

Onen

\_\_\_\_

Proposed Ground Floor Plan

Proposed First Floor Plan

Scale 1 = 100

| Client | Mrs Rukhsana Kausar<br>27 Gartside, Oldham OL4 1BX                                  |             |                        |  |
|--------|-------------------------------------------------------------------------------------|-------------|------------------------|--|
| Title  | Proposed part single part double storey rear extension and single story front Porch |             |                        |  |
| Scale  | 1 = 100@A3                                                                          | Drawing No. | MM-PP-01<br>18/10/2023 |  |