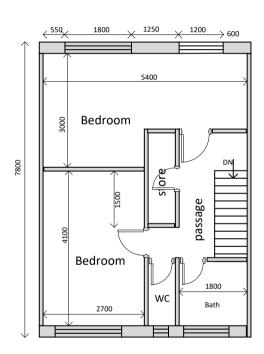

### **Existing First Floor Plan**

Scale 1 = 100

2700 Sitting Bedroom

Timber fence

Onen

\_\_\_\_

Proposed Ground Floor Plan

Proposed First Floor Plan