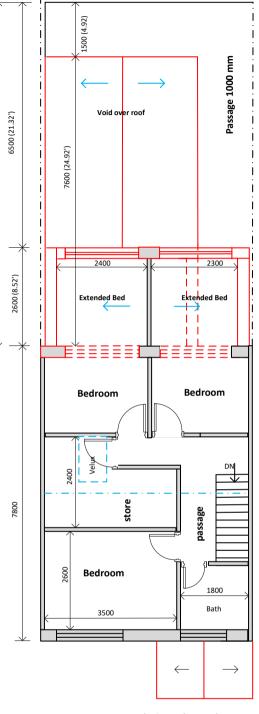

### **Existing First Floor Plan**

Scale 1 = 100

2700 Sitting Bedroom

Timber fence

Onen

\_\_\_\_

Proposed Ground Floor Plan

Proposed First Floor Plan

Scale 1 = 100

| Client | Mrs Rukhsana Kausar<br>27 Gartside, Oldham OL4 1BX                                  |             |                        |  |
|--------|-------------------------------------------------------------------------------------|-------------|------------------------|--|
| Title  | Proposed part single part double storey rear extension and single story front Porch |             |                        |  |
| Scale  | 1 = 100@A3                                                                          | Drawing No. | MM-PP-01<br>18/10/2023 |  |