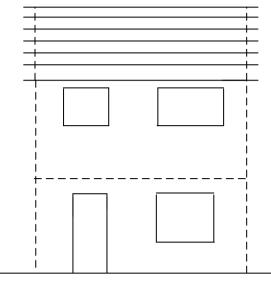

**Existing Side Elevation** from H. No. 25

Proposed Elevation from H. No. 25





### **Existing Front Elevation**

# PROPOSED FRONT ELEVATION



### PROPOSED REAR ELEVATION

| Client | Mrs Rukhsana Kausar<br>27 Gartside, Oldham OL4 1BX                                  |             |                        |  |  |
|--------|-------------------------------------------------------------------------------------|-------------|------------------------|--|--|
| Title  | Proposed part single part double storey rear extension and single story front Porch |             |                        |  |  |
| Scale  | 1 = 100@A3                                                                          | Drawing No. | MM-PP-02<br>13/10/2023 |  |  |



## **Existing Ground Floor Plan**

Scale 1 = 100



### **Existing Rear Elevation**



### **Existing First Floor Plan**

Scale 1 = 100

2700 Sitting Bedroom

Timber fence

Onen

\_\_\_\_

Proposed Ground Floor Plan





Proposed First Floor Plan

Scale 1 = 100

| Client | Mrs Rukhsana Kausar<br>27 Gartside, Oldham OL4 1BX                                  |             |                        |  |
|--------|-------------------------------------------------------------------------------------|-------------|------------------------|--|
| Title  | Proposed part single part double storey rear extension and single story front Porch |             |                        |  |
| Scale  | 1 = 100@A3                                                                          | Drawing No. | MM-PP-01<br>18/10/2023 |  |

The drawing has been drawn on