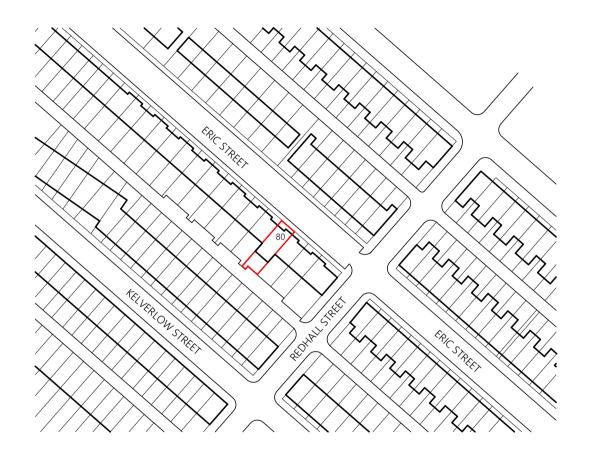

| DRAWING | 80 Eric Street, OL4 1NA<br>Location Plan |      |         |
|---------|------------------------------------------|------|---------|
| DWG No. | 2341-01                                  | REV  |         |
| SCALE   | 1:1250@A4                                | DATE | Oct '23 |
| 1 A C D | la attance de la calla de la colle       |      |         |