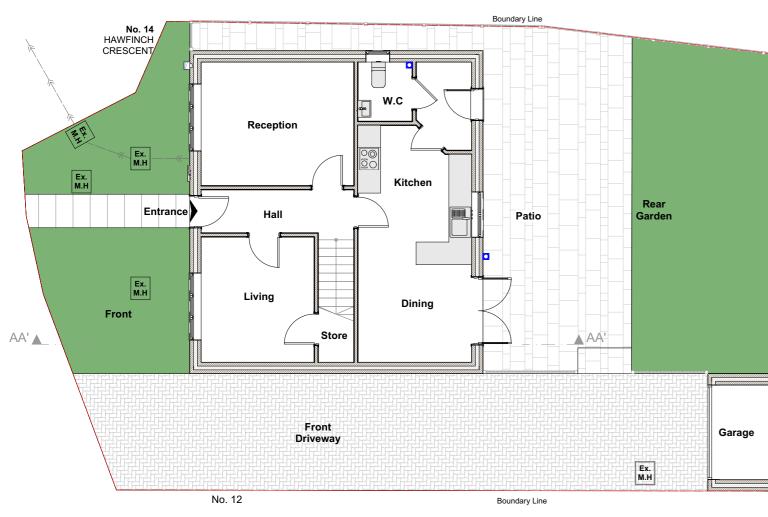

No. 16

**Existing Ground Floor Plan 1:100** 

**Existing First Floor Plan 1:100** 

**COPYRIGHT:** The contents of this drawing may not be reproduced in whole or in part without express written consent of ARKSS Design Limited.

PLANNING ISSUE

Scale: 1:100@A3 Date: SEP 2023

Project Title:
PROPOSED DEVELOPMENT AT
14 HAWFINCH CRESCENT,
HARLOW, CM17 0GP

EXISTING PLANS

2309014 PL02

o: Revision:

Revision

E.mail: