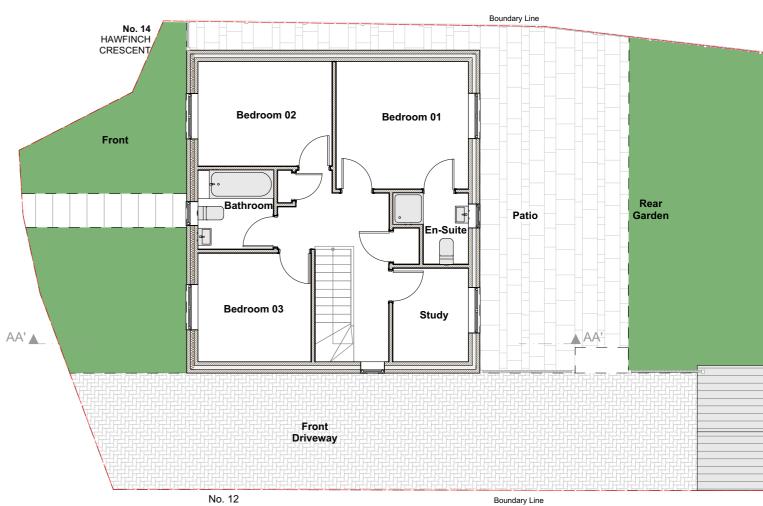

No. 16

**Existing Ground Floor Plan 1:100** 

**Existing First Floor Plan 1:100** 

**COPYRIGHT:** The contents of this drawing may not be reproduced in whole or in part without express written consent of ARKSS Design Limited.

PLANNING ISSUE

Scale: 1:100@A3 Date: SEP 2023

Project Title:
PROPOSED DEVELOPMENT AT
14 HAWFINCH CRESCENT,
HARLOW, CM17 0GP

EXISTING PLANS

2309014 PL02

o: Revision:

Revision

E.mail: