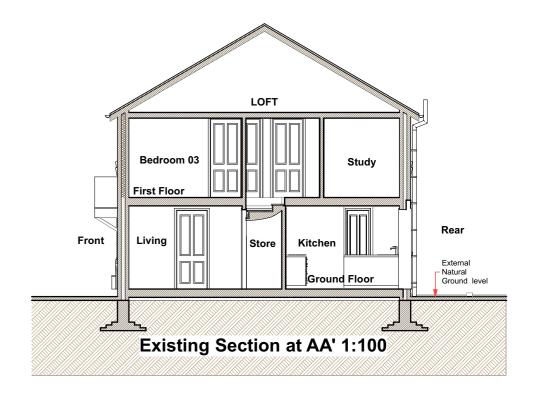

PLANNING ISSUE

Scale: 1:100@A3

Date: SEP 2023

Project Title:
PROPOSED DEVELOPMENT AT
14 HAWFINCH CRESCENT,
HARLOW, CM17 0GP

EXISTING PLANS & SECTION 2309014 PL03

Revision:

Revision

E.mail: contact@arkssdesign.co.uk Tel: 0208 0905070