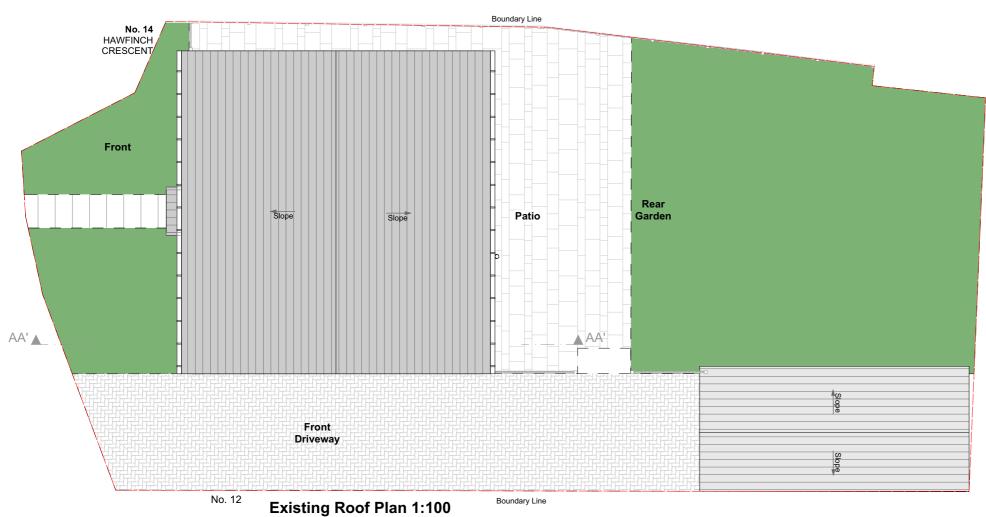

PLANNING ISSUE

Scale: 1:100@A3

Date: SEP 2023

Project Title:
PROPOSED DEVELOPMENT AT
14 HAWFINCH CRESCENT,
HARLOW, CM17 0GP

EXISTING PLANS & SECTION 2309014 PL03

Revision:

Revision

E.mail: contact@arkssdesign.co.uk Tel: 0208 0905070