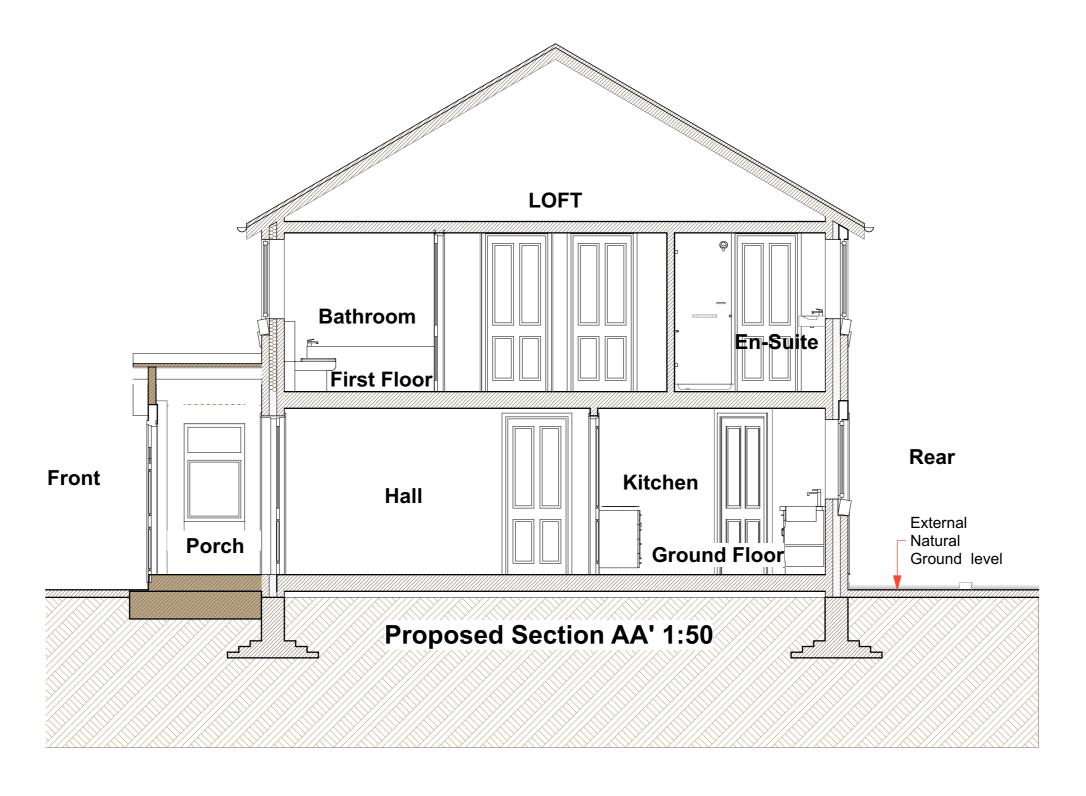

PLANNING ISSUE
Scale: 1:50@A3 Date: OCT 2023

PROPOSED DEVELOPMENT AT 14 HAWFINCH CRESCENT, HARLOW, CM17 0GP PROPOSED
SECTION

Project no: Drawing no PL09

Revision:

E.mail: contact

Revision

contact@arkssdesign.co.uk
Tel: 0208 0905070