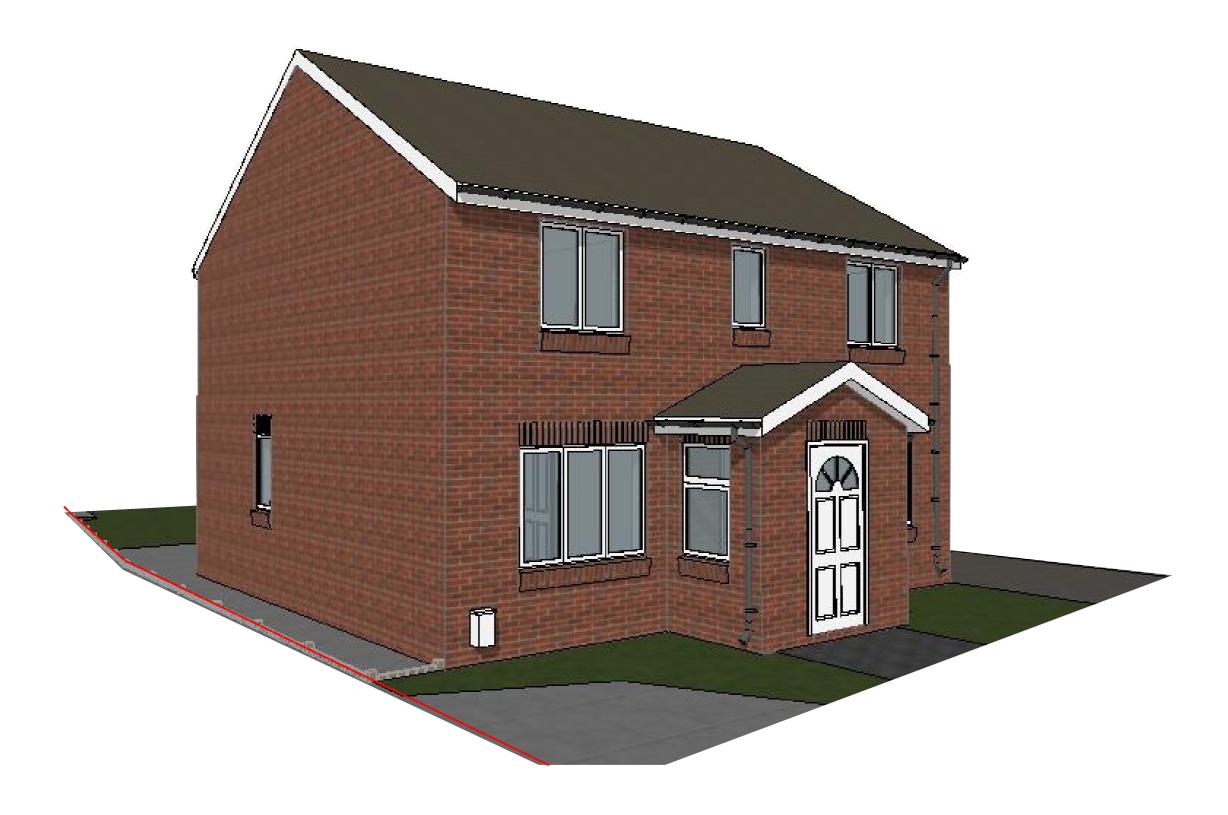

PLANNING ISSUE
Scale: @A3 Date: OCT 2023

Project Title: PROPOSED DEVELOPMENT AT 14 HAWFINCH CRESCENT, HARLOW, CM17 0GP

PROPOSED 3D

Drawing Title:

Project no: Drawing no 
2309014 PL10

Revision:

Revision
E.mail: