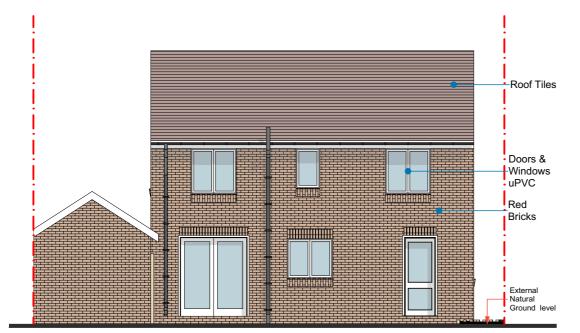

**Existing Front Elevation 1:100** 

**Existing Side Elevation 1:100** 

**Existing Rear Elevation 1:100** 

**Existing Side Elevation 1:100** 

COPYRIGHT: The contents of this drawing may not be reproduced in whole or in part without express written consent of ARKSS Design Limited.