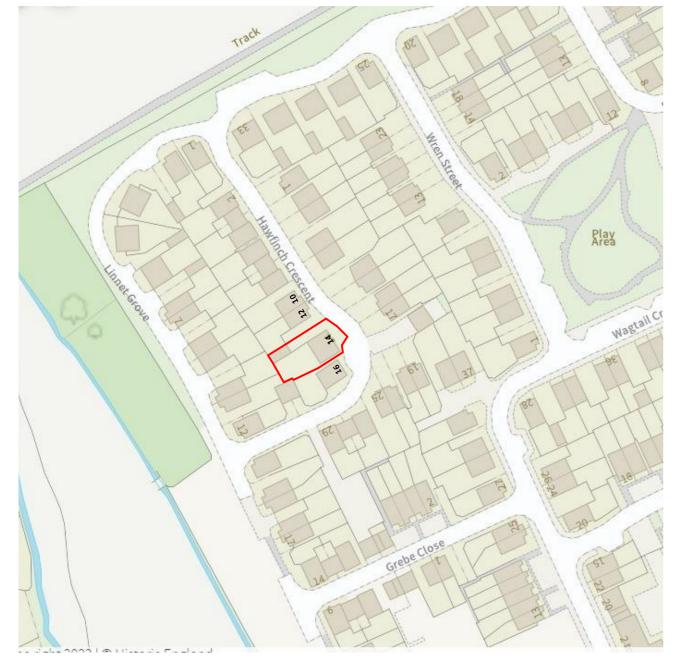

0 5 10 15 20 25

**LOCATION MAP scale 1:1250** 

**BLOCK PLAN scale 1:500** 

COPYRIGHT: The contents of this drawing may not be reproduced in whole or in part without express written consent of ARKSS Design Limited.

PLANNING ISSUE

Scale: 1:500, Date: OCT 2023
1:1250@A3

PROPOSED DEVELOPMENT AT 14 HAWFINCH CRESCENT, HARLOW, CM17 0GP LOCATION MAP

& BLOCK PLAN

Project no: Drawing no 
2309014 PL01

Revision:

Revision

E.mail: