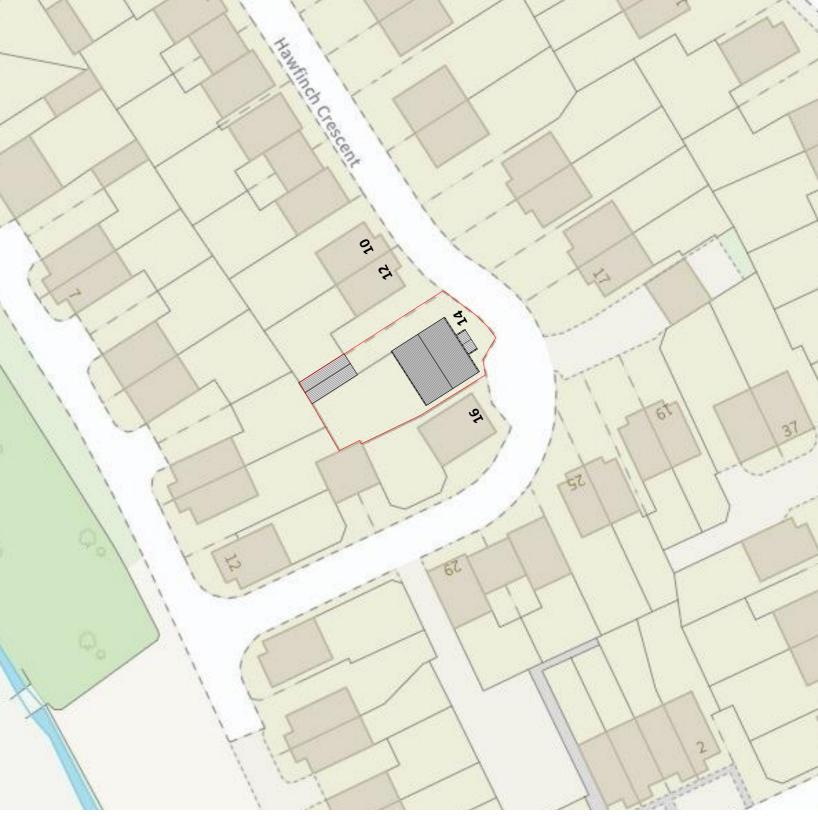

0 5 10 15 20 25

**LOCATION MAP scale 1:1250** 

**BLOCK PLAN scale 1:500** 

COPYRIGHT: The contents of this drawing may not be reproduced in whole or in part without express written consent of ARKSS Design Limited.

PLANNING ISSUE

Scale: 1:500, Date: OCT 2023
1:1250@A3

PROPOSED DEVELOPMENT AT 14 HAWFINCH CRESCENT, HARLOW, CM17 0GP LOCATION MAP

& BLOCK PLAN

Project no: Drawing no 
2309014 PL01

Revision:

Revision

E.mail: