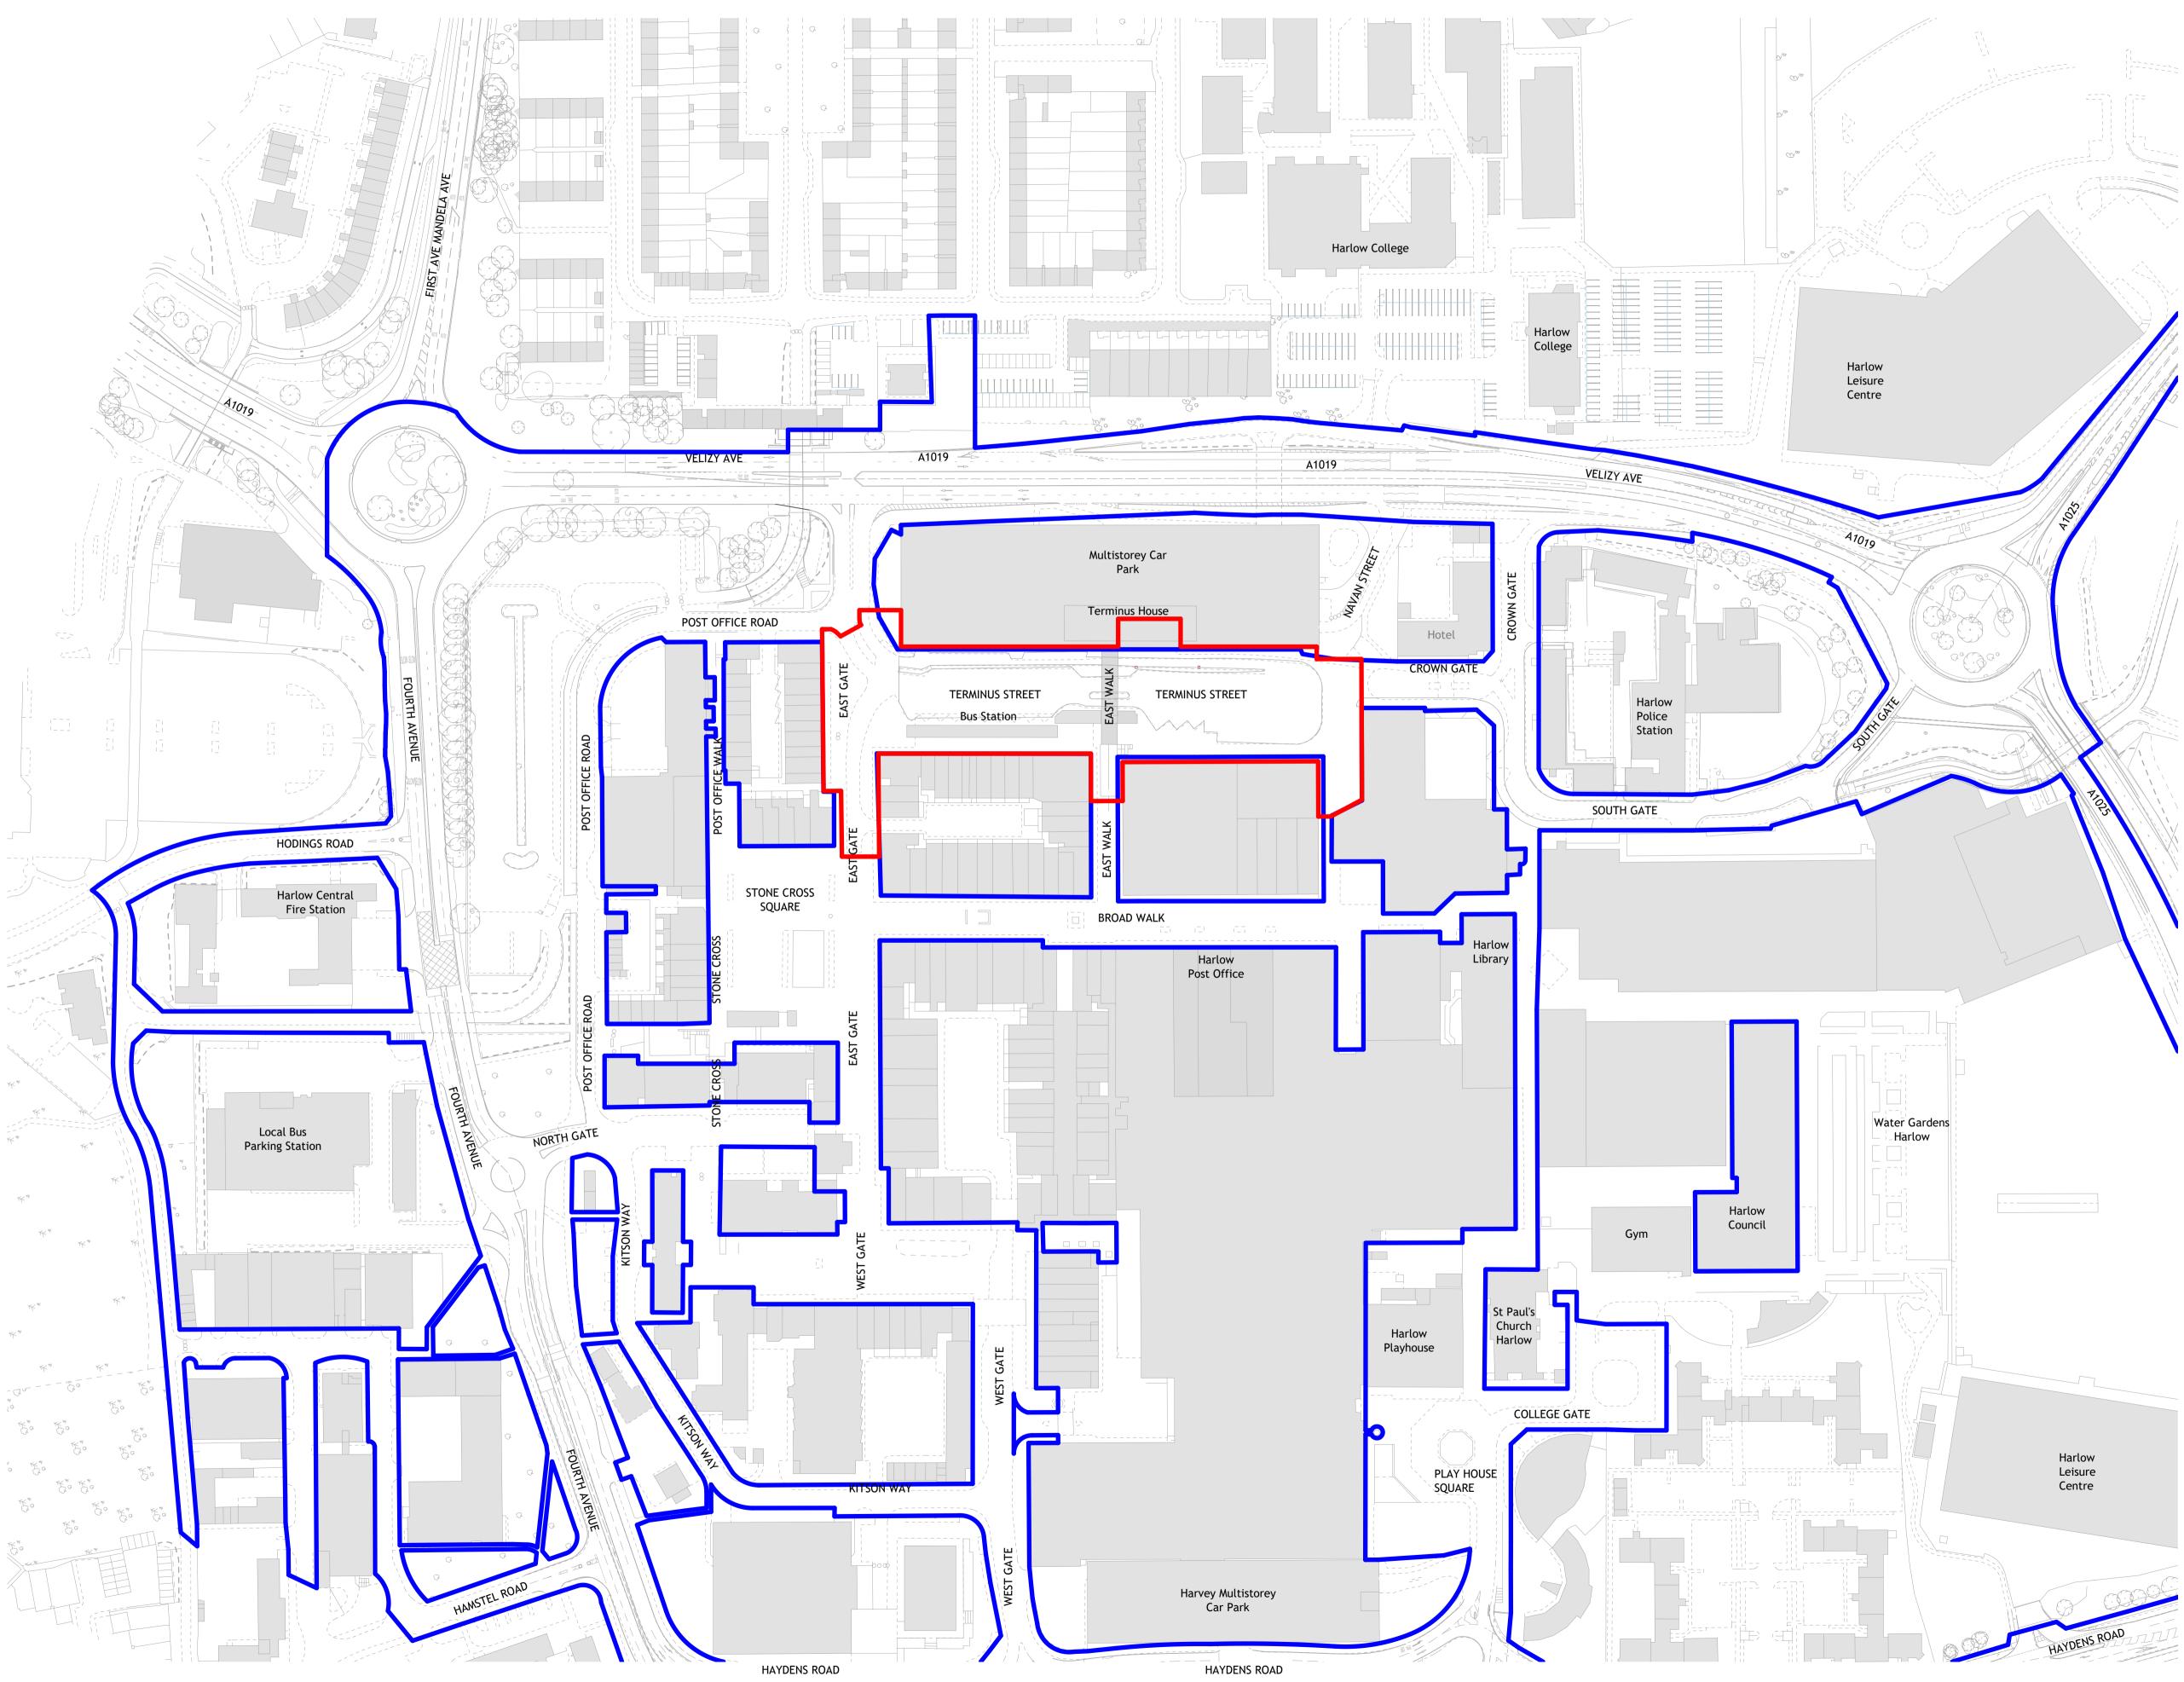

OWNERSHIP SITE BOUNDARY

|  | P10 Issued for Planning                                                                            |  |              |                         | 30.06.23  |  |
|--|----------------------------------------------------------------------------------------------------|--|--------------|-------------------------|-----------|--|
|  | P09 Issued for Planning                                                                            |  |              |                         | 11.10.22  |  |
|  | P08 Red Line Boundary Adjustment                                                                   |  |              |                         | 13.09.22  |  |
|  | P07 Issued for Planning - Red Line Boundary Adjustmen                                              |  |              | justment                | 25.07.22  |  |
|  | P06 Issued for Planning                                                                            |  |              |                         | 17.06.22  |  |
|  | P05 DRAFT - Outline Planning                                                                       |  |              |                         | 15.06.22  |  |
|  | P04DRAFT - Issued for ReviewP03DRAFT - Issued for ReviewP02Issued for InformationP01Internal Issue |  |              |                         | 27.04.22  |  |
|  |                                                                                                    |  |              |                         | 25.03.22  |  |
|  |                                                                                                    |  |              |                         | 23.03.22  |  |
|  |                                                                                                    |  |              |                         | 24.01.22  |  |
|  | Revision                                                                                           |  | Amendment    |                         | Date      |  |
|  | AV<br>Drawn By<br>61779<br>MCB Number                                                              |  | KP           | MEPB                    |           |  |
|  |                                                                                                    |  | Reviewed By  | Approved By             |           |  |
|  |                                                                                                    |  | JUN 22 1 :   |                         | 1250 @ A1 |  |
|  |                                                                                                    |  | Date Created | Date Created Scale @ A1 |           |  |

## Project

SUSTAINABLE TRAVEL HUB AND INTERCHANGE

## Drawing Title

SITE LOCATION PLAN

BIM Transmittal Disclaimer

McBains Ltd makes no express or implied warranties with respect to the character, function, or capabilities of the data (inclusive of 3rd party data incorporated within), or the suitability of the data for any particular purpose beyond those originally intended by McBains Ltd. Please refer to our standard terms and conditions for further details.