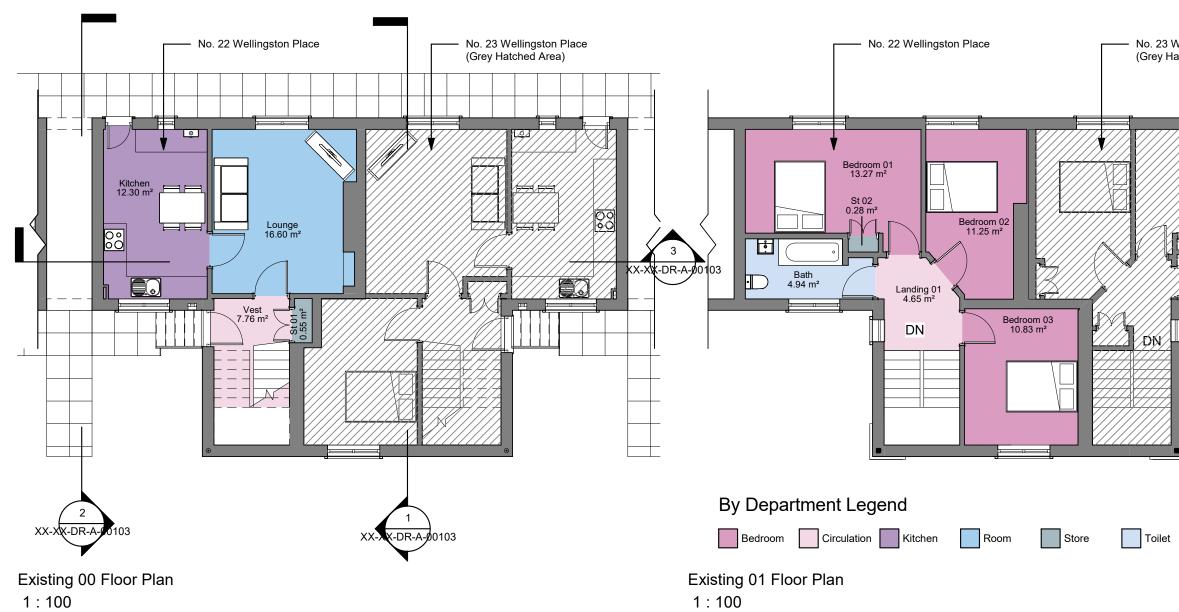

| (00) Existing Room Schedule |             |                      |                |  |  |  |  |
|-----------------------------|-------------|----------------------|----------------|--|--|--|--|
| Name                        | Department  | Area                 | Level          |  |  |  |  |
| 00 Floor Level              |             |                      |                |  |  |  |  |
| Vest                        | Circulation | 7.76 m <sup>2</sup>  | 00 Floor Level |  |  |  |  |
| Kitchen                     | Kitchen     | 12.30 m <sup>2</sup> | 00 Floor Level |  |  |  |  |
| Lounge                      | Room        | 16.60 m <sup>2</sup> | 00 Floor Level |  |  |  |  |
| St 01                       | Store       | 0.55 m²              | 00 Floor Level |  |  |  |  |
| 01 Floor Level              |             |                      |                |  |  |  |  |
| Bedroom 01                  | Bedroom     | 13.27 m <sup>2</sup> | 01 Floor Level |  |  |  |  |
| Bedroom 02                  | Bedroom     | 11.25 m <sup>2</sup> | 01 Floor Level |  |  |  |  |
| Bedroom 03                  | Bedroom     | 10.83 m <sup>2</sup> | 01 Floor Level |  |  |  |  |
| Landing 01                  | Circulation | 4.65 m²              | 01 Floor Level |  |  |  |  |
| St 02                       | Store       | 0.28 m²              | 01 Floor Level |  |  |  |  |
| Bath                        | Toilet      | 4.94 m²              | 01 Floor Level |  |  |  |  |
| Grand total: 10             |             | 82.42 m <sup>2</sup> |                |  |  |  |  |