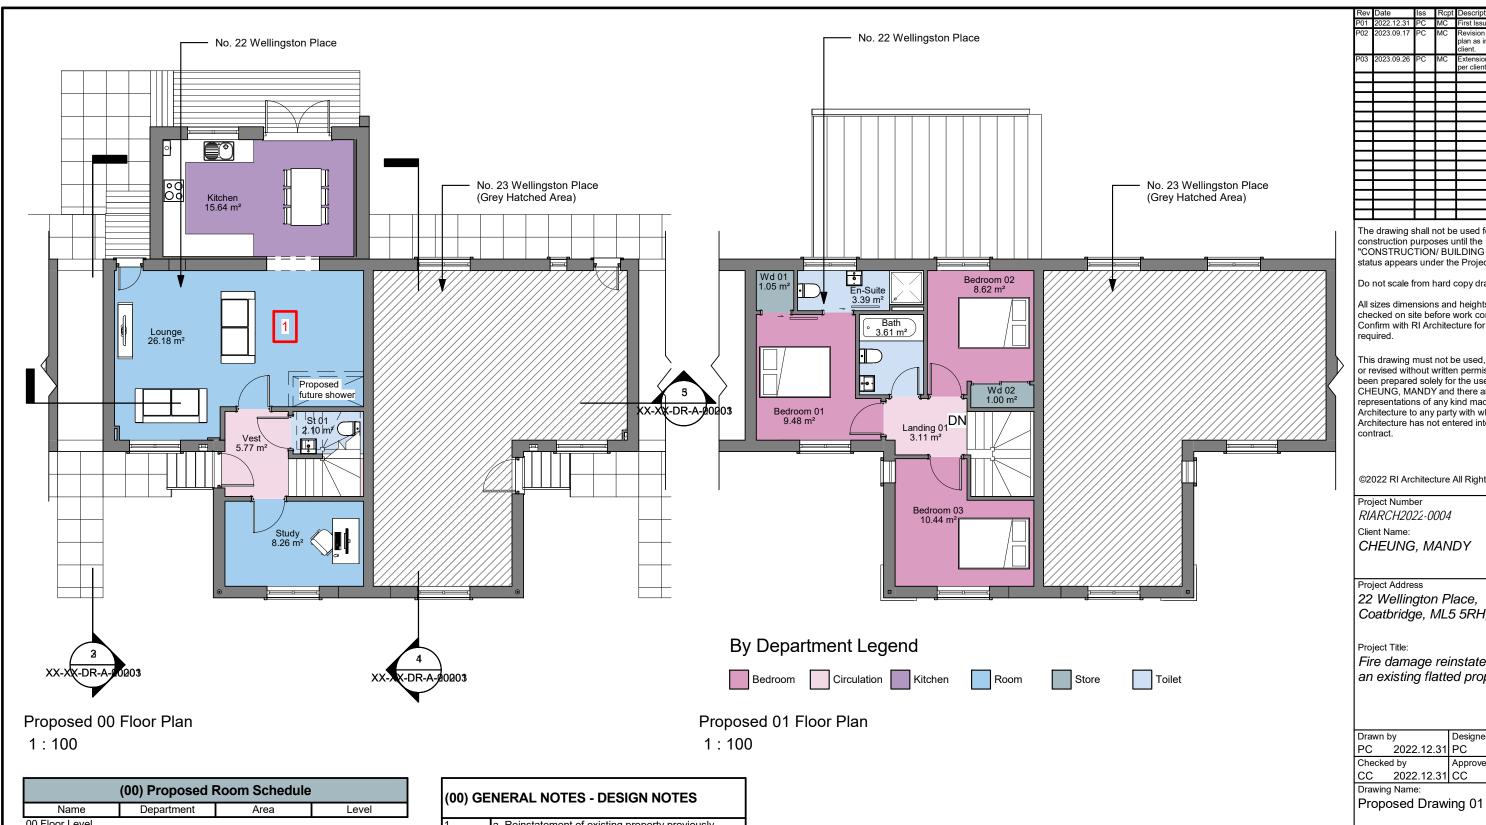

| (00) Proposed Room Schedule |             |                      |                |  |  |  |
|-----------------------------|-------------|----------------------|----------------|--|--|--|
| Name                        | Department  | Area                 | Level          |  |  |  |
| 00 Floor Level              |             |                      |                |  |  |  |
| Vest                        | Circulation | 5.77 m <sup>2</sup>  | 00 Floor Level |  |  |  |
| Kitchen                     | Kitchen     | 15.64 m²             | 00 Floor Level |  |  |  |
| Study                       | Room        | 8.26 m <sup>2</sup>  | 00 Floor Level |  |  |  |
| Lounge                      | Room        | 26.18 m <sup>2</sup> | 00 Floor Level |  |  |  |
| St 01 Toilet                |             | 2.10 m <sup>2</sup>  | 00 Floor Level |  |  |  |
| 01 Floor Level              |             |                      |                |  |  |  |
| Bedroom 01                  | Bedroom     | 9.48 m <sup>2</sup>  | 01 Floor Level |  |  |  |
| Bedroom 02                  | Bedroom     | 8.62 m <sup>2</sup>  | 01 Floor Level |  |  |  |
| Bedroom 03                  | Bedroom     | 10.44 m <sup>2</sup> | 01 Floor Level |  |  |  |
| Landing 01                  | Circulation | 3.11 m <sup>2</sup>  | 01 Floor Level |  |  |  |
| Wd 01                       | Store       | 1.05 m <sup>2</sup>  | 01 Floor Level |  |  |  |
| Wd 02                       | Store       | 1.00 m <sup>2</sup>  | 01 Floor Level |  |  |  |
| Bath                        | Toilet      | 3.61 m <sup>2</sup>  | 01 Floor Level |  |  |  |
|                             |             |                      |                |  |  |  |

3.39 m<sup>2</sup>

01 Floor Level

Grand total: 13 98.64 m<sup>2</sup>

En-Suite

- a. Reinstatement of existing property previously damaged by fire.
- b. New room layout to be inserted.
- c. New downstair toilet, and ensuite shower room to

d. New house extension to be inserted.

| 0m          | 2m         | 4m | 6m | 8m | 10m         |
|-------------|------------|----|----|----|-------------|
|             |            |    |    |    |             |
| <del></del> | SCALE 1:10 | )O |    |    | <del></del> |