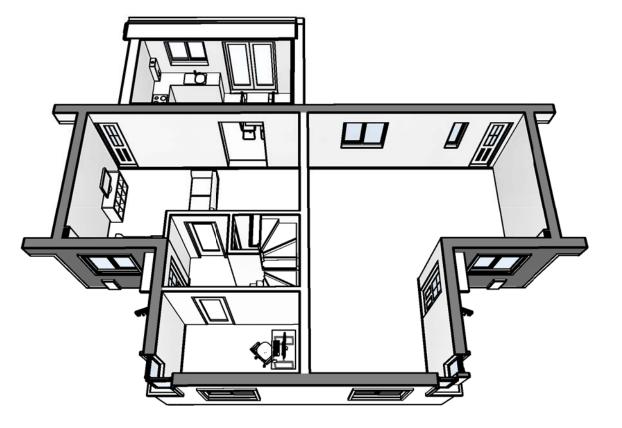

3D View - Existing 00 Floor

3D View - Existing 01 Floor

3D View - Proposed 00 Floor

3D View - Proposed 01 Floor

|     |            |    | rtopt | Description                                                      |
|-----|------------|----|-------|------------------------------------------------------------------|
| P01 | 2022.12.31 | PC | MC    | First Issue                                                      |
| P02 | 2023.09.17 | PC | MC    | Revision to ground floor<br>plan as instructed by the<br>client. |
| P03 | 2023.09.26 | PC | MC    | Extension size revised as<br>per client instruction.             |
|     |            |    |       |                                                                  |
|     |            |    |       |                                                                  |
|     |            |    |       |                                                                  |
|     |            |    |       |                                                                  |
|     |            |    |       |                                                                  |
|     |            |    |       |                                                                  |
|     |            |    |       |                                                                  |
|     |            |    |       |                                                                  |
|     |            |    |       |                                                                  |
|     |            |    |       |                                                                  |
|     |            |    |       |                                                                  |
|     |            |    |       |                                                                  |
|     |            |    |       |                                                                  |
|     |            |    |       |                                                                  |
|     |            |    |       |                                                                  |
|     |            |    |       |                                                                  |