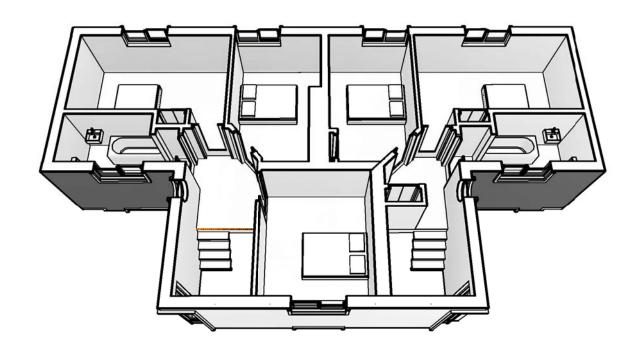

3D View - Existing 00 Floor

3D View - Existing 01 Floor

3D View - Proposed 00 Floor

3D View - Proposed 01 Floor

|     |            |    | rtopt | Description                                                      |
|-----|------------|----|-------|------------------------------------------------------------------|
| P01 | 2022.12.31 | PC | MC    | First Issue                                                      |
| P02 | 2023.09.17 | PC | MC    | Revision to ground floor<br>plan as instructed by the<br>client. |
| P03 | 2023.09.26 | PC | MC    | Extension size revised as<br>per client instruction.             |
|     |            |    |       |                                                                  |
|     |            |    |       |                                                                  |
|     |            |    |       |                                                                  |
|     |            |    |       |                                                                  |
|     |            |    |       |                                                                  |
|     |            |    |       |                                                                  |
|     |            |    |       |                                                                  |
|     |            |    |       |                                                                  |
|     |            |    |       |                                                                  |
|     |            |    |       |                                                                  |
|     |            |    |       |                                                                  |
|     |            |    |       |                                                                  |
|     |            |    |       |                                                                  |
|     |            |    |       |                                                                  |
|     |            |    |       |                                                                  |
|     |            |    |       |                                                                  |