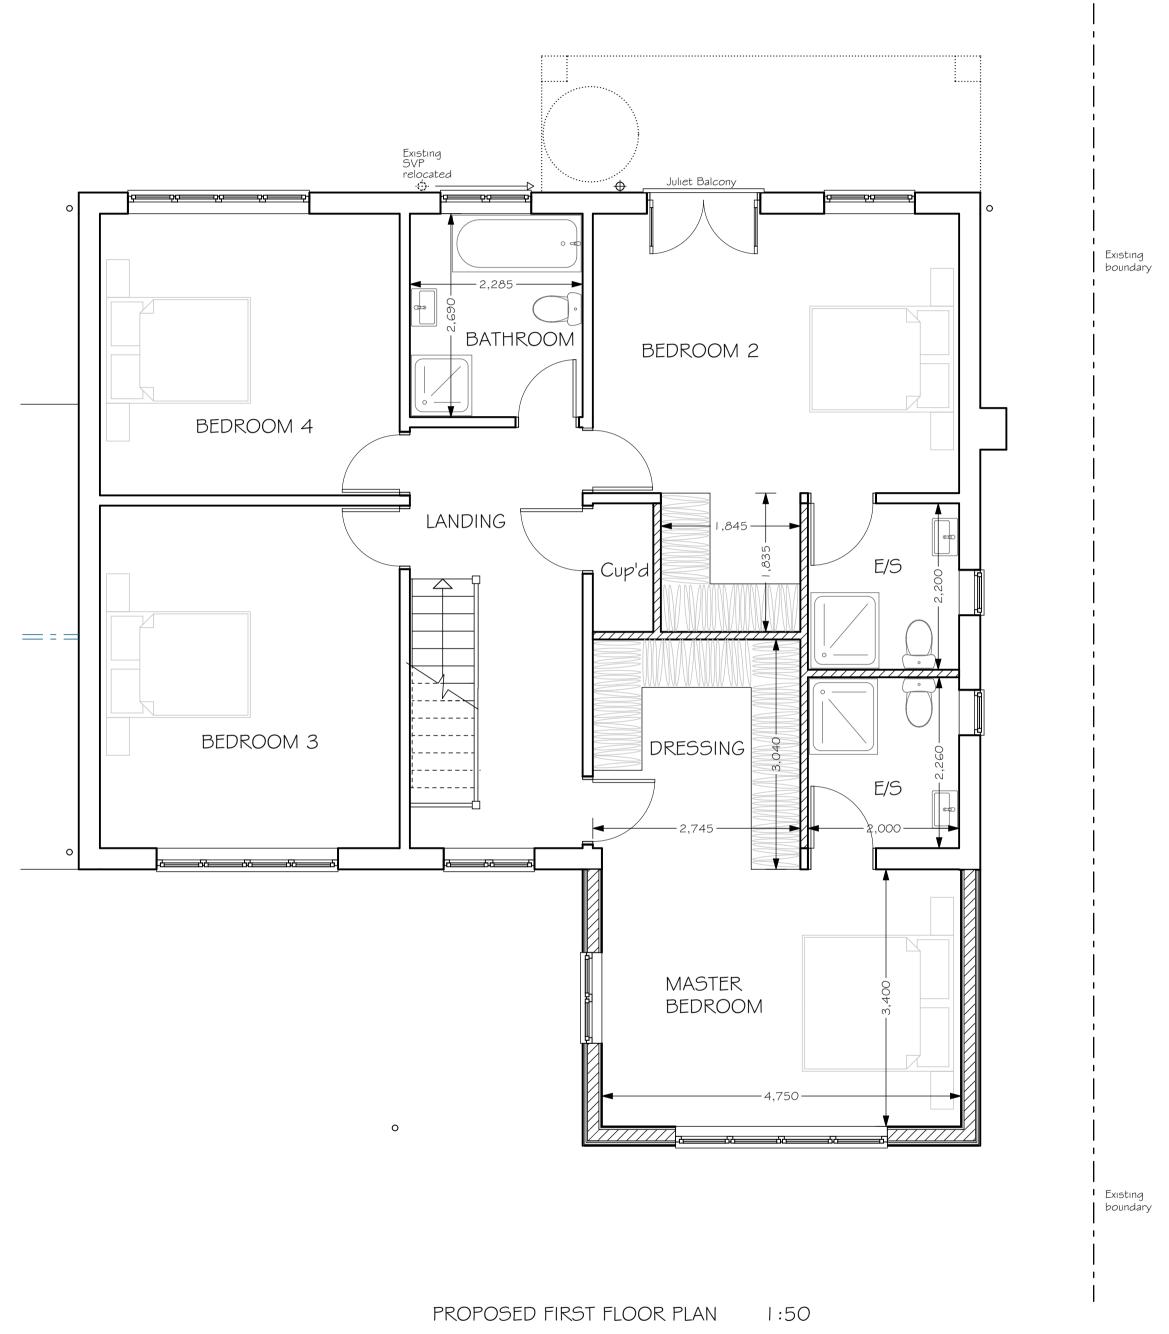

19.10.20
13.10.20
22.09.20
01.09.20

Date

|                                                     |                  |                                                                               |             |                |                                                                    |               | 1:50      | 1m        | 2m                                                   | 3m        | 4m |   |
|-----------------------------------------------------|------------------|-------------------------------------------------------------------------------|-------------|----------------|--------------------------------------------------------------------|---------------|-----------|-----------|------------------------------------------------------|-----------|----|---|
|                                                     | 2023 G           |                                                                               |             | Drawing title: | PROPOSED GROUND & 1ST FLOOR PLANS                                  | Client:       |           | - Andrews |                                                      |           |    |   |
| 10.2023<br>06.2023<br>13.2023<br>10.2022<br>10.2022 |                  | Client issue Client issue Client issue Client issue Client issue Client issue |             | Project:       | EXTENSIONS & ALTERATIONS                                           | MR & MRS JUPE |           |           | MUNDAY + CRAMER                                      |           |    |   |
|                                                     | F<br>E<br>D<br>C |                                                                               |             | Address:       | THE SQUIRRELS, STACEY DRIVE LANGDON HILLS Drawn by:                | Drawn by:     | T.Matecki |           | 39 KNIGHT STREET SOUTH WOODHAM FERRERS ESSEX CM3 5ZL |           |    | j |
| 10.2022<br>09.2022<br>09.2022                       | В<br>А<br>-      | Client issue<br>Client issue<br>Client issue                                  |             |                | ESSEX, SS16 5NZ                                                    | Drawing No.   | Revision  |           |                                                      | .mcessex. |    |   |
| te                                                  | Rev              | Description                                                                   | © copyright | Note           | All Scales relate to A1 paper size - (Do not print at fit to page) | J323/04       | G         |           |                                                      |           |    |   |