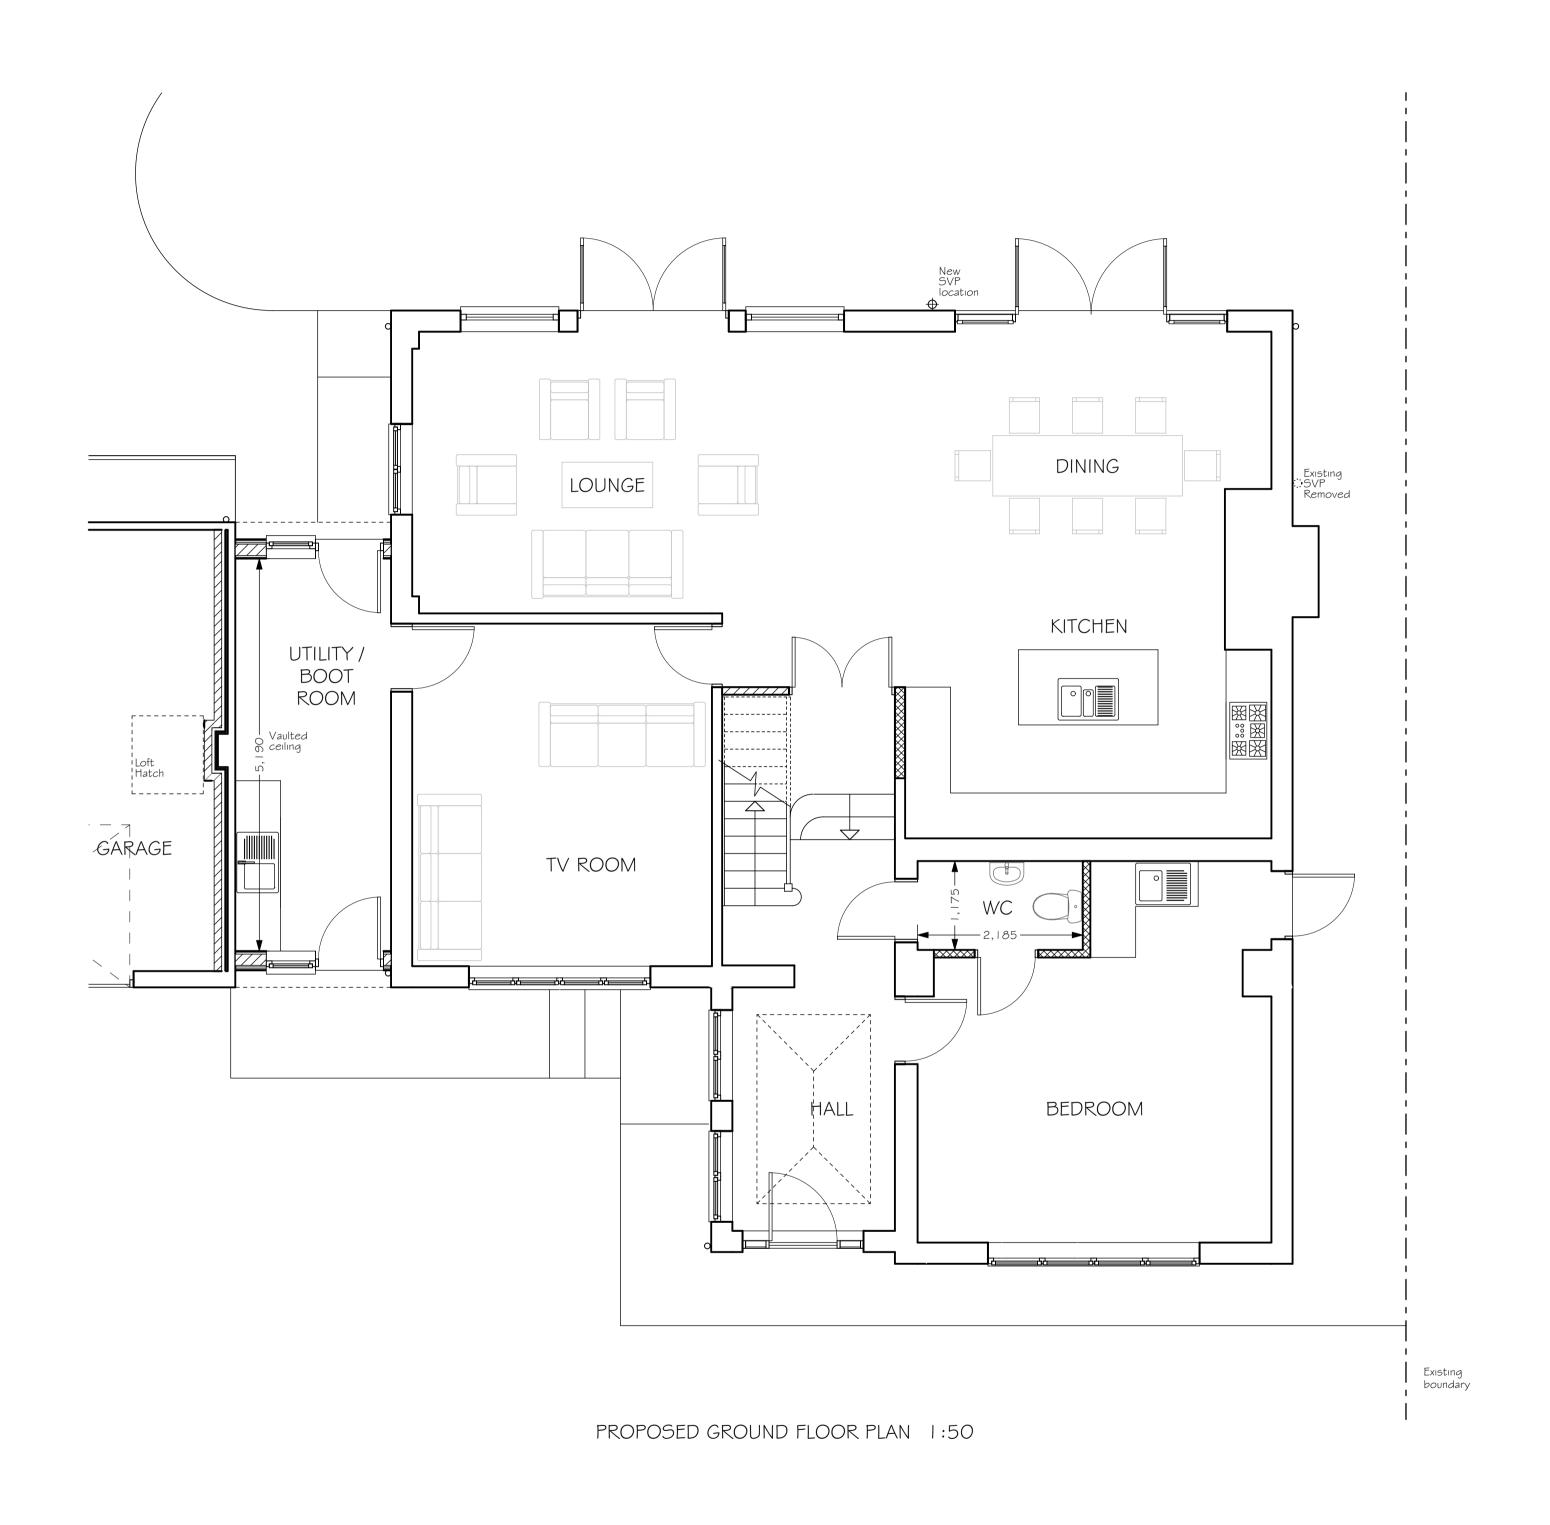

19.10.20
13.10.20
22.09.20
01.09.20

Date

|                                                     |                  |                                                                               |             |                |                                                                    |               | 1:50      | 1m        | 2m                                                   | 3m        | 4m |   |
|-----------------------------------------------------|------------------|-------------------------------------------------------------------------------|-------------|----------------|--------------------------------------------------------------------|---------------|-----------|-----------|------------------------------------------------------|-----------|----|---|
|                                                     | 2023 G           |                                                                               |             | Drawing title: | PROPOSED GROUND & 1ST FLOOR PLANS                                  | Client:       |           | - Andrews |                                                      |           |    |   |
| 10.2023<br>06.2023<br>13.2023<br>10.2022<br>10.2022 |                  | Client issue Client issue Client issue Client issue Client issue Client issue |             | Project:       | EXTENSIONS & ALTERATIONS                                           | MR & MRS JUPE |           |           | MUNDAY + CRAMER                                      |           |    |   |
|                                                     | F<br>E<br>D<br>C |                                                                               |             | Address:       | THE SQUIRRELS, STACEY DRIVE LANGDON HILLS Drawn by:                | Drawn by:     | T.Matecki |           | 39 KNIGHT STREET SOUTH WOODHAM FERRERS ESSEX CM3 5ZL |           |    | j |
| 10.2022<br>09.2022<br>09.2022                       | В<br>А<br>-      | Client issue<br>Client issue<br>Client issue                                  |             |                | ESSEX, SS16 5NZ                                                    | Drawing No.   | Revision  |           |                                                      | .mcessex. |    |   |
| te                                                  | Rev              | Description                                                                   | © copyright | Note           | All Scales relate to A1 paper size - (Do not print at fit to page) | J323/04       | G         |           |                                                      |           |    |   |