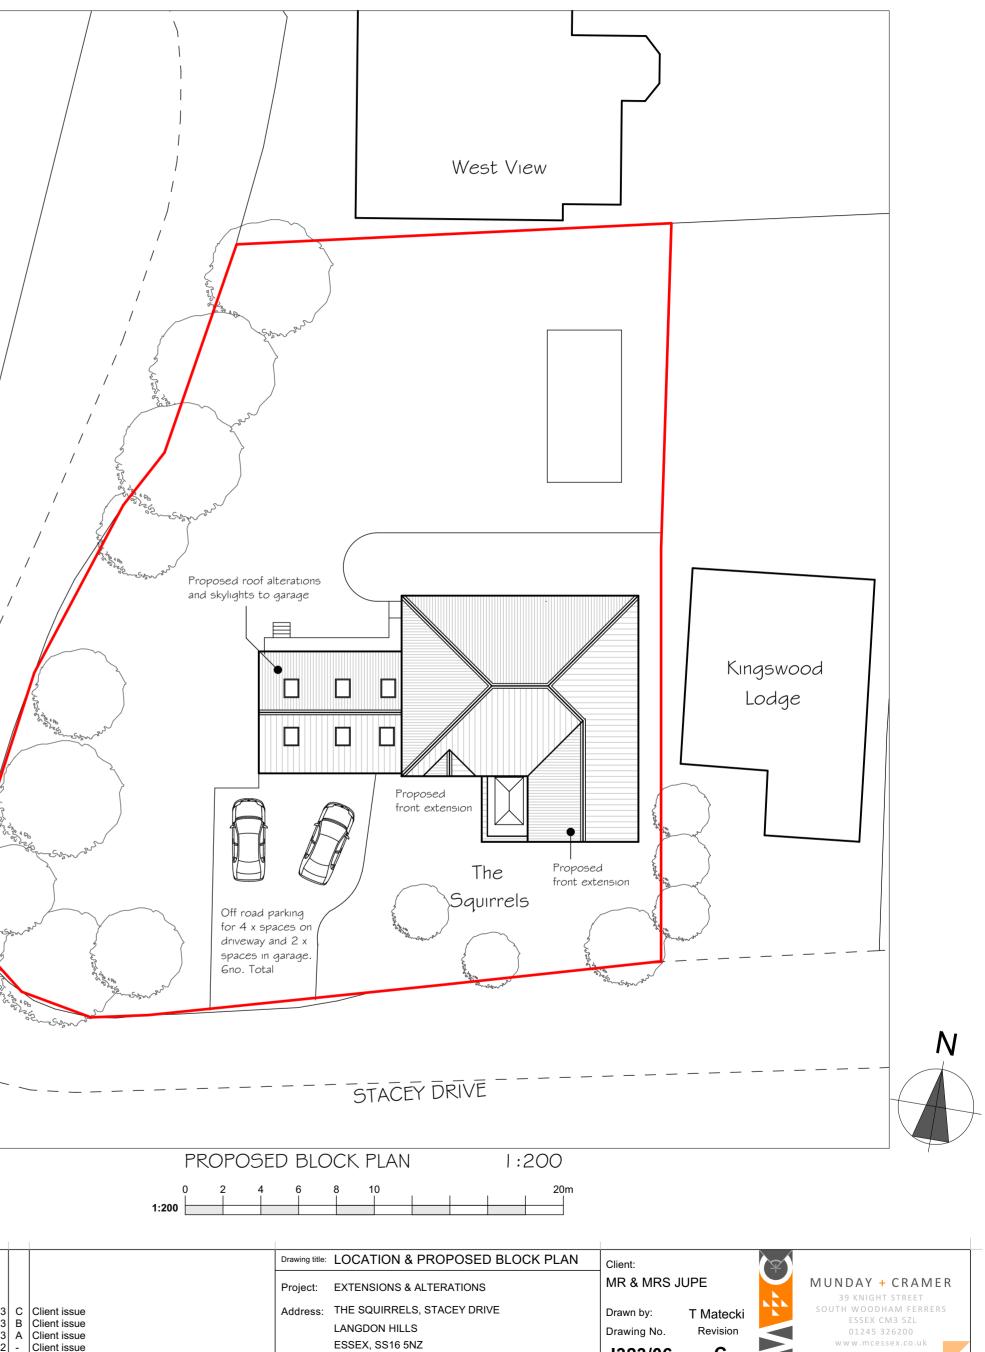

OM THIS DRAWING. Dimensions are stated for guidance only. The contractor is to verify all dimensions & boundary positions on site before commencement and prior to making workshop drawings or purchasing materials. The Contractor should in accordance with the Building Regulations meet the Building Inspector on site before commencement of any works. Please advise Munday & Cramer of any trees found within the contractor should in accordance with the Building Regulations meet the Building Inspector on site before commencement of any works. Please advise Munday & Cramer of any trees found within the contractor should be advise to the state of the stat

40 metres of the proposed works that are not noted on the plans prior to commencement of works.

Rev Description

© copyright Note

/

 $\geq$ 



All Scales relate to A2 paper size - (Do not print at fit to page)

J323/06

С